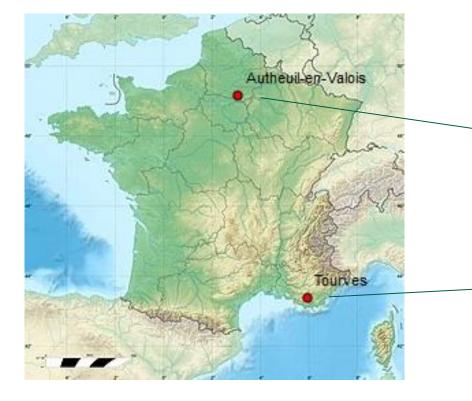

### 2 new independent outbreaks of Aujeszky disease

#### **Department of Oise (60)**

- Establishment holding 15 wild boars (animals for hunting)
- Outbreak confirmed by NLR the 18 may 2022

#### **Department of Var (83)**

- Establishment holding 5 free-range pigs (3 breeding pigs and 2 growing pigs)
- Outbreak confirmed by the official laboratory of Ain the **18** march 2022

- Serological suspicions of Aujeszky's disease through annual surveillance
- Clinical signs: none
- Epidemiological surveys (upstream / downstream and in the area of 2 km around the outbreak)
  ⇒ Both: favorable investigations
- Biosecurity in the outbreaks on farms: possible contacts with wildlife
- Main hypothesis :
  - => Both: infection via wildlife