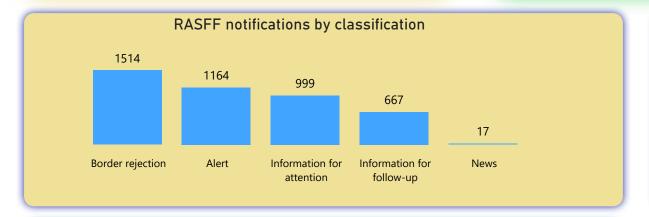

date of extraction: 19/01/2023

(1) Rapid Alert System for Food and Feed notifications (RASFF)

4361

(2) Administrative Assistance notifications (AA)

2554

(3) Agri-Food Fraud notifications (FF)

600

| Hazard             | Product category                       | Origin               | Notifications |
|--------------------|----------------------------------------|----------------------|---------------|
| Pesticide residues | Fruits and vegetables                  | Türkiye              | 299           |
| Salmonella         | Poultry meat and poultry meat products | Poland               | 190           |
| Composition        | Food contact material                  | China                | 76            |
| Salmonella         | Nuts, nut products and seeds           | Nigeria              | 66            |
| Aflatoxins         | Nuts, nut products and seeds           | <b>United States</b> | 53            |
| Salmonella         | Herbs and spices                       | Brazil               | 46            |
| Aflatoxins         | Cereals and bakery products            | Pakistan             | 42            |
| Aflatoxins         | Nuts, nut products and seeds           | Egypt                | 40            |
| Aflatoxins         | Nuts, nut products and seeds           | India                | 39            |
| Aflatoxins         | Nuts, nut products and seeds           | Türkiye              | 39            |