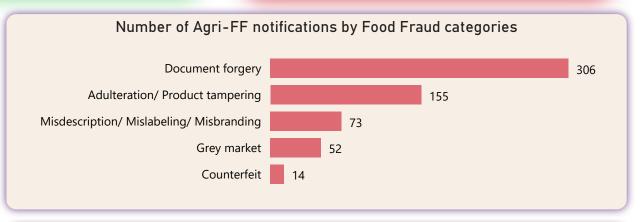

date of extraction: 19/01/2023

(1) Rapid Alert System for Food and Feed notifications (RASFF)

4361

(2) Administrative Assistance notifications (AA)

2554

(3) Agri-Food Fraud notifications (FF)

600

| Hazard             | Product category                       | Origin               | Notifications |
|--------------------|----------------------------------------|----------------------|---------------|
| Pesticide residues | Fruits and vegetables                  | Türkiye              | 299           |
| Salmonella         | Poultry meat and poultry meat products | Poland               | 190           |
| Composition        | Food contact material                  | China                | 76            |
| Salmonella         | Nuts, nut products and seeds           | Nigeria              | 66            |
| Aflatoxins         | Nuts, nut products and seeds           | <b>United States</b> | 53            |
| Salmonella         | Herbs and spices                       | Brazil               | 46            |
| Aflatoxins         | Cereals and bakery products            | Pakistan             | 42            |
| Aflatoxins         | Nuts, nut products and seeds           | Egypt                | 40            |
| Aflatoxins         | Nuts, nut products and seeds           | India                | 39            |
| Aflatoxins         | Nuts, nut products and seeds           | Türkiye              | 39            |