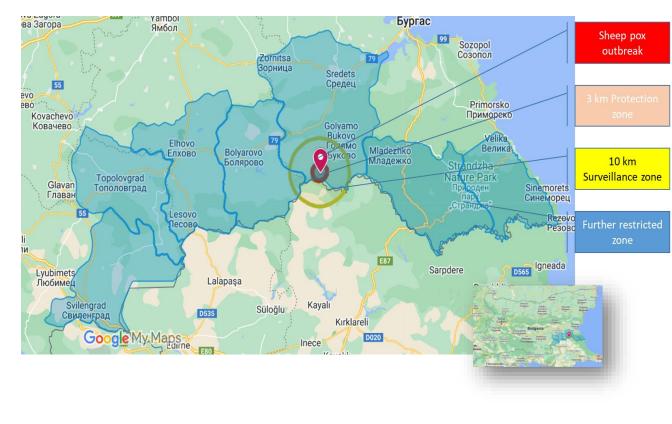

#### ACTIONS AND MEASURES ENFORCED IN THE AFFECTED FARM AND RESTRICTION MEASURES

- Stamping out of all susceptible animals in the affected farm
- Safe disposal of carcasses, followed by C&D procedures
- Establishment of restriction zone 3 km (PZ) and 10 km (SZ) and further restricted (FR) zones; CID 2023/2067; Only FR zone since 19.10.2023
- Surveillance in the restriction zones:
- Clinical examination and sampling (blood and swab samples) (5%prevalence (LC 95%) per holding) in 3 km and 10 km zones
- Clinical examination (5%prevalence (LC 95%) per village) and sampling in case of suspicion (blood and swab samples) in the further restricted zone.

#### ACTIONS AND MEASURES ENFORCED IN THE AFFECTED FARM AND RESTRICTION MEASURES

- Indoor keeping of susceptible animals in 3 and 10 km zone;
- Restriction on the movement and official control of animal and risk products movements, including reproductive materials and ABP;
- Ban on the movement of animals and risk products from the PZ and SZ. Meat and milk are subject of treatment in accordance with Annex VII of Reg. 2020/687;
- Movements of animals kept in the further restricted zone to a destination outside may be authorized only for immediate slaughter to a slaughterhouse located within the territory of Bulgaria, following the the requirements of CID (EU) 2023/2067 of 26 September 2023 concerning certain interim emergency measures relating to sheep pox and goat pox in Bulgaria.
- Prohibition of fairs, markets, exhibitions and other concentrations of livestock.