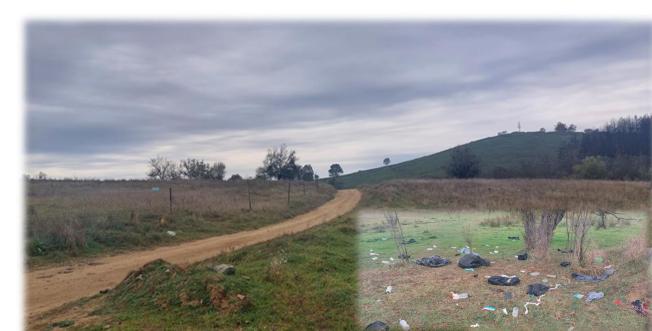

## **Sheep pox virus epidemiological situation, 2023**

| F | Region | Municip | Village                | Date of suspicion                                                               | Date of        | Date of     | Date of    | Date of     | Type of | Affected                                                                                            | Census | Category  |
|---|--------|---------|------------------------|---------------------------------------------------------------------------------|----------------|-------------|------------|-------------|---------|-----------------------------------------------------------------------------------------------------|--------|-----------|
|   |        | ality   |                        |                                                                                 | samplin        | confirmatio | culling    | preliminary | samples | animals                                                                                             |        |           |
|   |        |         |                        |                                                                                 | g              | n           |            | C&D         |         |                                                                                                     |        |           |
| E | Burgas | Sredets | Gorno<br>Yabalkov<br>O | 15.09.2023, within the implementation of passive surveillance /THRACE porgramme | 15.09.20<br>23 | 16.09.2023  | 17.09.2023 | 18.09.2023  | blood   | 4 (nasal mucous<br>discharge,<br>papular rashes on<br>the muzzle,<br>nonhairy parts of<br>the body) | sheep  | Milk/meat |

#### ACTIONS AND MEASURES ENFORCED IN THE AFFECTED FARM AND RESTRICTION MEASURES

- Stamping out of all susceptible animals in the affected farm
- Safe disposal of carcasses, followed by C&D procedures
- Establishment of restriction zone 3 km (PZ) and 10 km (SZ) and further restricted (FR) zones; CID 2023/2067; Only FR zone since 19.10.2023
- Surveillance in the restriction zones:
- Clinical examination and sampling (blood and swab samples) (5%prevalence (LC 95%) per holding) in 3 km and 10 km zones
- Clinical examination (5%prevalence (LC 95%) per village) and sampling in case of suspicion (blood and swab samples) in the further restricted zone.

*Surveillance activities carried out in the restriction zone, 16.09-13.10.2023* 

|                  |                         |                   |       |      |                       |       |      | sampling                   |      |       |      |
|------------------|-------------------------|-------------------|-------|------|-----------------------|-------|------|----------------------------|------|-------|------|
| Region           | Zone                    | animal population |       |      | clinical surveillance |       |      | blood samples salvia swabs |      |       | bs   |
|                  |                         | holdings, n       | sheep | goat | holdings, n           | sheep | goat | sheep                      | goat | sheep | goat |
| Burgas           | 3-10 km zone            | 20                | 1769  | 334  | 71                    | 3148  | 740  | 514                        | 103  | 514   | 103  |
| Burgas<br>Burgas | 3-10 Kill 2011e         | 94                |       | 1528 |                       |       |      |                            | 105  | 514   | 105  |
| Yabmol           |                         | 212               |       |      |                       |       |      |                            |      |       |      |
| Haskovo          | Further restricted zone | 120               | 8951  | 2878 | 83                    | 1975  | 570  |                            |      |       |      |