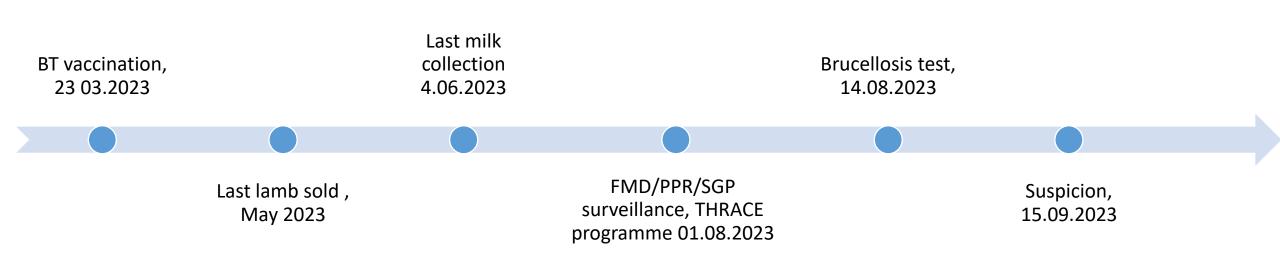

## **Sheep pox virus epidemiological situation, 2023**

| F | Region | Municip | Village                | Date of suspicion                                                               | Date of        | Date of     | Date of    | Date of     | Type of | Affected                                                                                            | Census | Category  |
|---|--------|---------|------------------------|---------------------------------------------------------------------------------|----------------|-------------|------------|-------------|---------|-----------------------------------------------------------------------------------------------------|--------|-----------|
|   |        | ality   |                        |                                                                                 | samplin        | confirmatio | culling    | preliminary | samples | animals                                                                                             |        |           |
|   |        |         |                        |                                                                                 | g              | n           |            | C&D         |         |                                                                                                     |        |           |
| E | Burgas | Sredets | Gorno<br>Yabalkov<br>O | 15.09.2023, within the implementation of passive surveillance /THRACE porgramme | 15.09.20<br>23 | 16.09.2023  | 17.09.2023 | 18.09.2023  | blood   | 4 (nasal mucous<br>discharge,<br>papular rashes on<br>the muzzle,<br>nonhairy parts of<br>the body) | sheep  | Milk/meat |