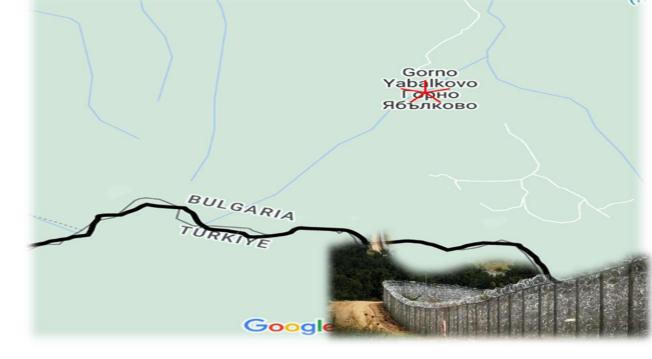

## **ADDITIONAL CONTROL MEASURES**

- Possible source of infection:
- Illegal movement of animals -no data, no events, low probability
- Infected equipment/commodities no movement, no shared equipment, no workers were in place;
- Wildlife not enough scientific data;
- Movement of animals crossing the border low probability, fence along the border;
- Refugees?