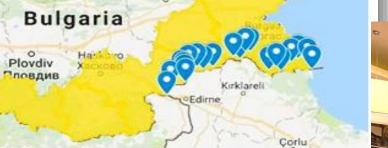

Tarnovo

Велико ърново

Regions under clinical surveillance for FMD, PPR and SGP, 59 holdings per month Villages under the THRACE project – clinical surveillance and laboratory testing

Pleven

Плевен

Vratsa

Враца

Serres

Pazardzhik

зрджик

Sofia

София

- T.H.R.A.C.E. TADs and programmes – risk based surveillance of FMD, SGP, PPR, LSD:
- Clinical examination on monthly basis;
- Serological surveillance every 3 months (small ruminants).
- Target 5% prevalence (LC 95%)
- LSD vaccination
- $\geq$ Epizootic commission at regional and municipal levels;
- Enhanced biosecurity and passive surveillance;  $\succ$
- Enhanced passive surveillance and biosecurity, through awareness campaigns  $\geq$ targeted to farmers and private veterinarians.