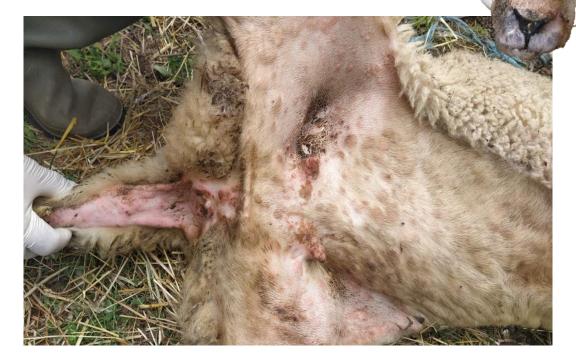

## **Sheep pox virus epidemiological situation, 2023**

| F | Region | Municip | Village                | Date of suspicion                                                               | Date of        | Date of     | Date of    | Date of     | Type of | Affected                                                                                            | Census | Category  |
|---|--------|---------|------------------------|---------------------------------------------------------------------------------|----------------|-------------|------------|-------------|---------|-----------------------------------------------------------------------------------------------------|--------|-----------|
|   |        | ality   |                        |                                                                                 | samplin        | confirmatio | culling    | preliminary | samples | animals                                                                                             |        |           |
|   |        |         |                        |                                                                                 | g              | n           |            | C&D         |         |                                                                                                     |        |           |
| E | Burgas | Sredets | Gorno<br>Yabalkov<br>O | 15.09.2023, within the implementation of passive surveillance /THRACE porgramme | 15.09.20<br>23 | 16.09.2023  | 17.09.2023 | 18.09.2023  | blood   | 4 (nasal mucous<br>discharge,<br>papular rashes on<br>the muzzle,<br>nonhairy parts of<br>the body) | sheep  | Milk/meat |