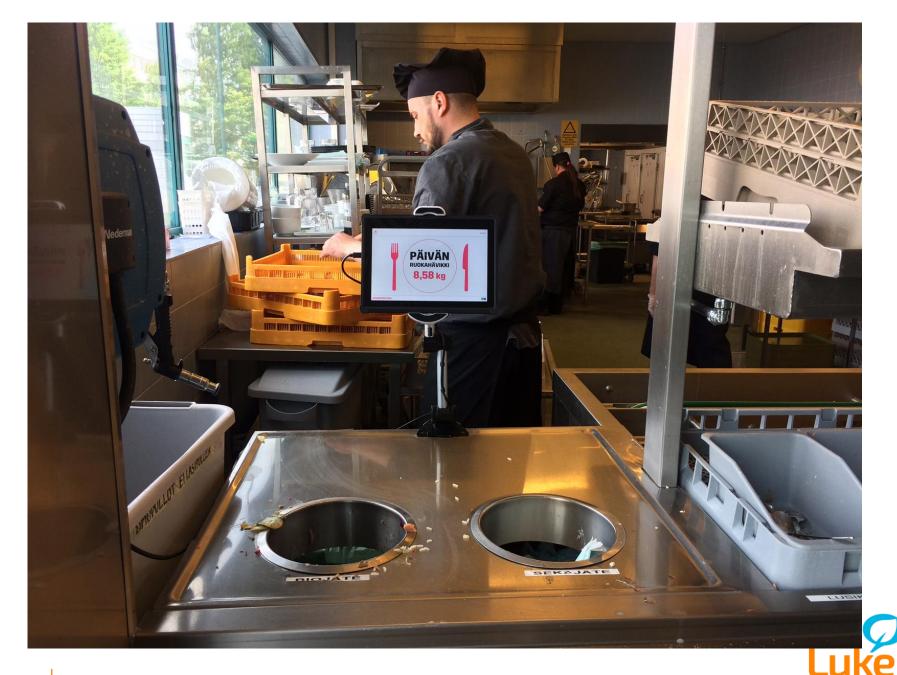

### Food waste measured and its reduction methods tested in professional kitchens and canteens.

- Food waste measuring device was purchased and installed for four schools and two work canteens in Turku.
- Intelligent scales were installed under biowaste bins to weigh customers' plate leftovers.
- The restaurant staff was trained and briefed to use an online application to register all food cooked and food waste from kitchen and serving.
- Measurements will take place 28.8.-15.12.
  - First baseline (6 weeks).
  - Campangs for customers.
  - Food waste education and weekly meetings for staff.

# Customer's food waste measurement system in school canteens.

INSTITUTE FINLAND

NATURAL RESOURCES INSTITUTE FINLAND

Lassila&Tikanoja

- We test a food waste monitoring on-line application designed for restaurants.
- Restaurant employees weigh all food waste and register on a tablet application the weight, type and reason for waste.
- Employees also register the amount of food that was prepared and the number of customers.
- Application visualises the data in different graphs and data can also be extracted to a spreadsheet.