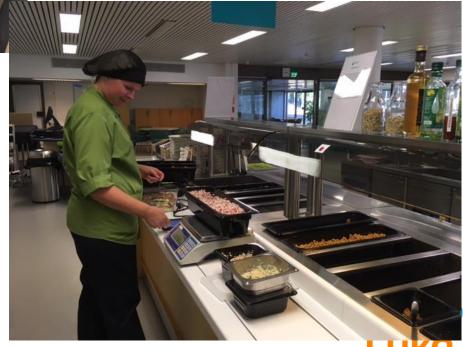

### Food waste measured and its reduction methods tested in professional kitchens and canteens.

- Food waste measuring device was purchased and installed for four schools and two work canteens in Turku.
- Intelligent scales were installed under biowaste bins to weigh customers' plate leftovers.
- The restaurant staff was trained and briefed to use an online application to register all food cooked and food waste from kitchen and serving.
- Measurements will take place 28.8.-15.12.
  - First baseline (6 weeks).
  - Campangs for customers.
  - Food waste education and weekly meetings for staff.

# Customer's food waste measurement system in school canteens.

INSTITUTE FINLAND

NATURAL RESOURCES INSTITUTE FINLAND

Lassila&Tikanoja

- We test a food waste monitoring on-line application designed for restaurants.
- Restaurant employees weigh all food waste and register on a tablet application the weight, type and reason for waste.
- Employees also register the amount of food that was prepared and the number of customers.
- Application visualises the data in different graphs and data can also be extracted to a spreadsheet.