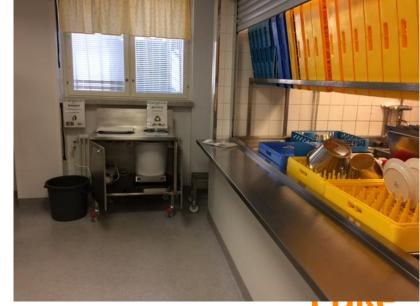

### Food waste measured and its reduction methods tested in professional kitchens and canteens.

- Food waste measuring device was purchased and installed for four schools and two work canteens in Turku.
- Intelligent scales were installed under biowaste bins to weigh customers' plate leftovers.
- The restaurant staff was trained and briefed to use an online application to register all food cooked and food waste from kitchen and serving.
- Measurements will take place 28.8.-15.12.
  - First baseline (6 weeks).
  - Campangs for customers.
  - Food waste education and weekly meetings for staff.

# Customer's food waste measurement system in school canteens.

INSTITUTE FINLAND

NATURAL RESOURCES INSTITUTE FINLAND

Lassila&Tikanoja

- We test a food waste monitoring on-line application designed for restaurants.
- Restaurant employees weigh all food waste and register on a tablet application the weight, type and reason for waste.
- Employees also register the amount of food that was prepared and the number of customers.
- Application visualises the data in different graphs and data can also be extracted to a spreadsheet.