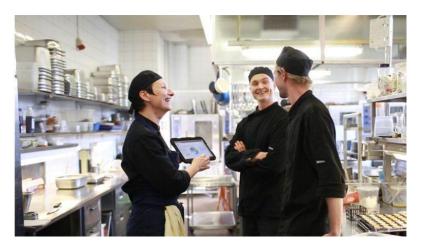

### Food waste measured and its reduction methods tested in professional kitchens and canteens.

- Food waste measuring device was purchased and installed for four schools and two work canteens in Turku.
- Intelligent scales were installed under biowaste bins to weigh customers' plate leftovers.
- The restaurant staff was trained and briefed to use an online application to register all food cooked and food waste from kitchen and serving.
- Measurements will take place 28.8.-15.12.
  - First baseline (6 weeks).
  - Campangs for customers.
  - Food waste education and weekly meetings for staff.

# Customer's food waste measurement system in school canteens.

INSTITUTE FINLAND

NATURAL RESOURCES INSTITUTE FINLAND

Lassila&Tikanoja

- We test a food waste monitoring on-line application designed for restaurants.
- Restaurant employees weigh all food waste and register on a tablet application the weight, type and reason for waste.
- Employees also register the amount of food that was prepared and the number of customers.
- Application visualises the data in different graphs and data can also be extracted to a spreadsheet.