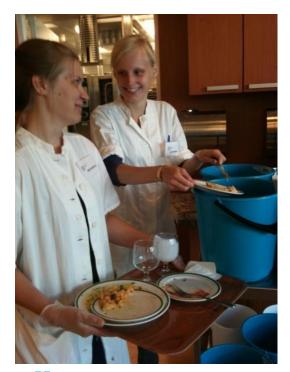

### Food waste measured and its reduction methods tested in professional kitchens and canteens.

- Food waste measuring device was purchased and installed for four schools and two work canteens in Turku.
- Intelligent scales were installed under biowaste bins to weigh customers' plate leftovers.
- The restaurant staff was trained and briefed to use an online application to register all food cooked and food waste from kitchen and serving.
- Measurements will take place 28.8.-15.12.
  - First baseline (6 weeks).
  - Campangs for customers.
  - Food waste education and weekly meetings for staff.

# Customer's food waste measurement system in school canteens.

INSTITUTE FINLAND

NATURAL RESOURCES INSTITUTE FINLAND

Lassila&Tikanoja

- We test a food waste monitoring on-line application designed for restaurants.
- Restaurant employees weigh all food waste and register on a tablet application the weight, type and reason for waste.
- Employees also register the amount of food that was prepared and the number of customers.
- Application visualises the data in different graphs and data can also be extracted to a spreadsheet.