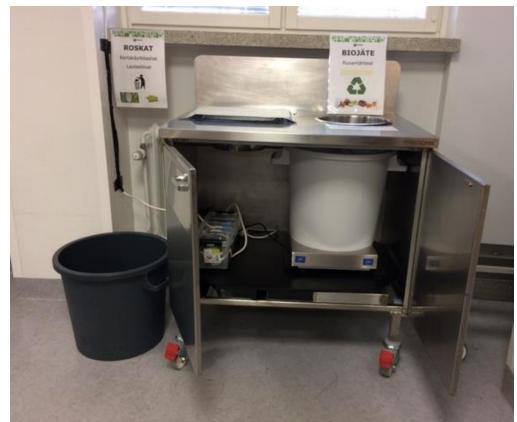

### Food waste measured and its reduction methods tested in professional kitchens and canteens.

- Food waste measuring device was purchased and installed for four schools and two work canteens in Turku.
- Intelligent scales were installed under biowaste bins to weigh customers' plate leftovers.
- The restaurant staff was trained and briefed to use an online application to register all food cooked and food waste from kitchen and serving.
- Measurements will take place 28.8.-15.12.
  - First baseline (6 weeks).
  - Campangs for customers.
  - Food waste education and weekly meetings for staff.

# Customer's food waste measurement system in school canteens.

INSTITUTE FINLAND

NATURAL RESOURCES INSTITUTE FINLAND

Lassila&Tikanoja

- We test a food waste monitoring on-line application designed for restaurants.
- Restaurant employees weigh all food waste and register on a tablet application the weight, type and reason for waste.
- Employees also register the amount of food that was prepared and the number of customers.
- Application visualises the data in different graphs and data can also be extracted to a spreadsheet.