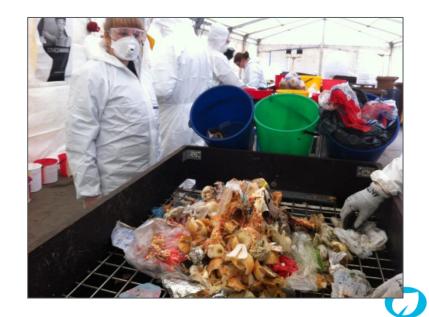

### Projects to estimate amount, origin and type 2011, 2016-17

- Different kind of outlets: e.g. schools, kindergartens and workplace restaurants.
- The food waste was divided into two categories
  - Avoidable food waste
    - e.g. spoiled products, overproduction
  - Unavoidable food waste
    - e.g. vegetable peels and bones
- For weighing and sorting the avoidable food waste was divided into three categories:
  - Kitchen waste
  - Service waste
  - Plate leftovers
- The main challenges in reducing food waste will be minimizing the service waste.
- Platform: materials, guidance, co-operation