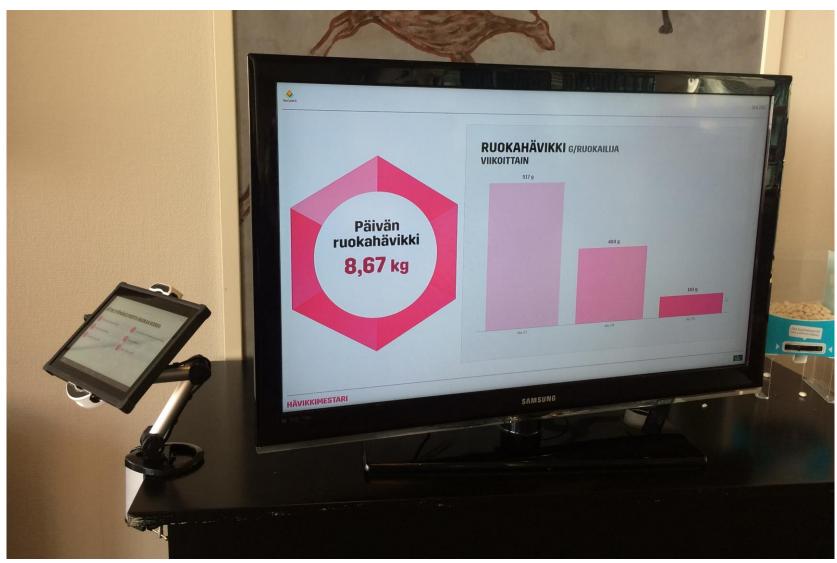

### Food waste measured and its reduction methods tested in professional kitchens and canteens.

- Food waste measuring device was purchased and installed for four schools and two work canteens in Turku.
- Intelligent scales were installed under biowaste bins to weigh customers' plate leftovers.
- The restaurant staff was trained and briefed to use an online application to register all food cooked and food waste from kitchen and serving.
- Measurements will take place 28.8.-15.12.
  - First baseline (6 weeks).
  - Campangs for customers.
  - Food waste education and weekly meetings for staff.

# Customer's food waste measurement system in school canteens.

INSTITUTE FINLAND

NATURAL RESOURCES INSTITUTE FINLAND

Lassila&Tikanoja

- We test a food waste monitoring on-line application designed for restaurants.
- Restaurant employees weigh all food waste and register on a tablet application the weight, type and reason for waste.
- Employees also register the amount of food that was prepared and the number of customers.
- Application visualises the data in different graphs and data can also be extracted to a spreadsheet.