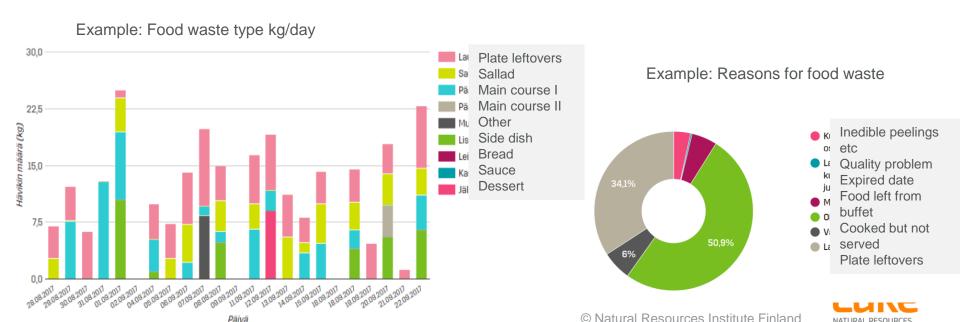

### Total volume of avoidable food waste about 450 million kilos in a year, 10 - 15 % of food consumed.