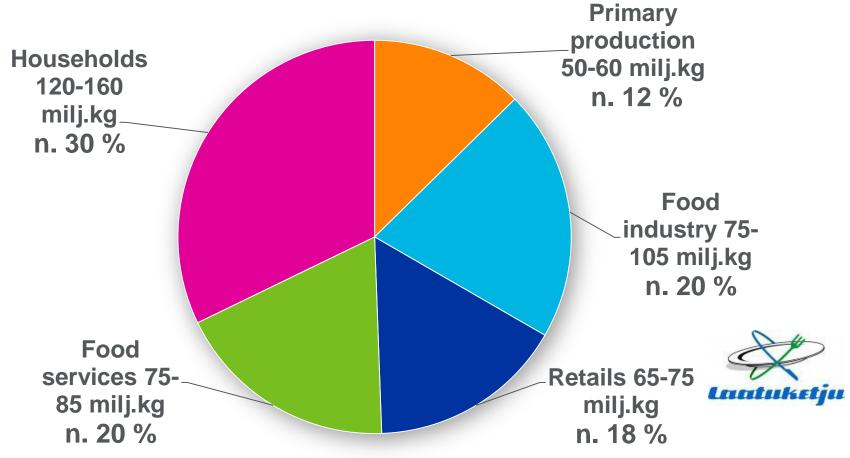

### Total volume of avoidable food waste about 450 million kilos in a year, 10 - 15 % of food consumed.