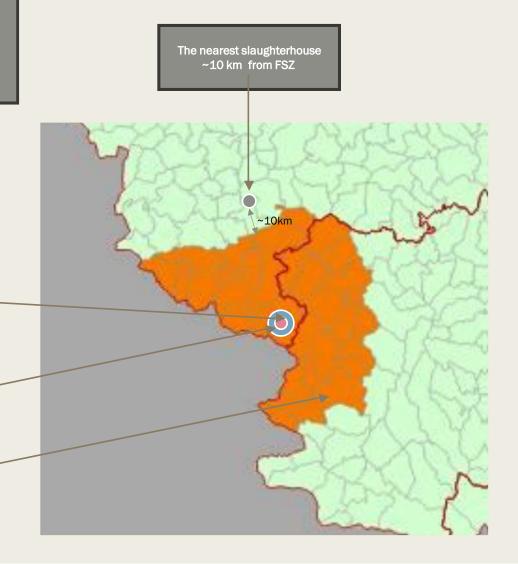

# Delays in the application of disease control measures – Stamping-Out for PPR outbreaks in Timiş County, Romania

#### Outbreak RO-PPR-2024/0067

Date of suspicion: 01/09/2024 (secondary to ob 0061)

Date of confirmation: 02.09.2024

No of susceptible animals: 169 sheep

No of dead animals: 1 sheep

No of killed animals: 168 (on 01.11.2024)