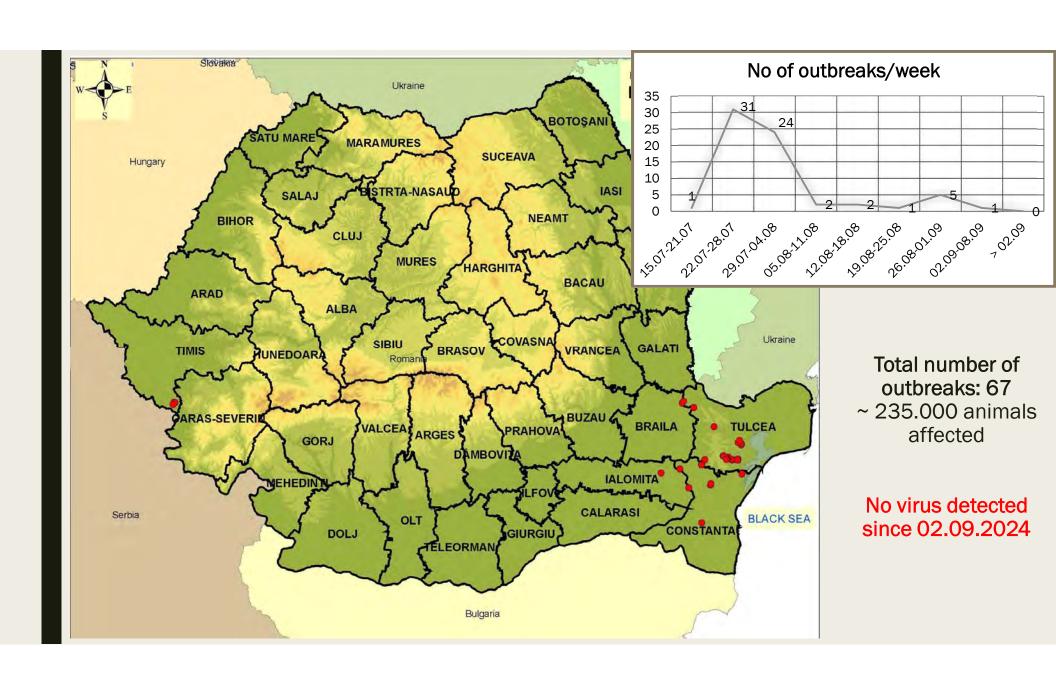

Restrictions - date until applicable: 30.12.2024

Last active outbreak
Outbreak RO-PPR-2024/0067

- date of culling 01.11.2024
- date of preliminary C&D 02.11.2024

PZ: 39 holdings 9.729 sheep & goats 0 slaughterhouses