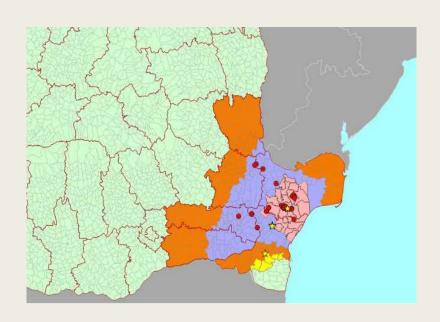

### S-E Romania

TL - 50 confirmed, all closed

CT - 9 confirmed, all closed

IL - 1 confirmed, closed

Restrictions were lifted on 28.10.2024

Measures in restriction zones (PZ+SZ+FRZ)

- ✓ Visits in all small ruminant holdings
- ✓ Clinical examinations
- ✓ Surveillance