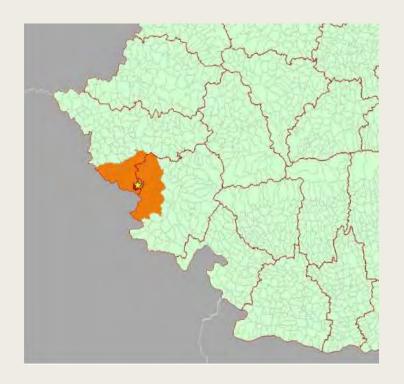

------------------------------------|-------------------------------------|----------------------------|------------------------|----------------------------------------|----------------------------|------------------------|
| No of holdings/<br>of which visited |       | No of samples<br>taken (with<br>negative results) | No of holdings/<br>of which visited | No of<br>clinical<br>exams | No of samples<br>taken | No of holdings/<br>of which<br>visited | No of<br>clinical<br>exams | No of samples<br>taken |
| 39/39                               | 9.729 | 10                                                | 43/43                               | 15.409                     | 0                      | 770/770                                | 159.939                    | 0                      |



Restrictions - date until applicable: 30.12.2024

Last active outbreak
Outbreak RO-PPR-2024/0067

- date of culling 01.11.2024
- date of preliminary C&D 02.11.2024

PZ: 39 holdings 9.729 sheep & goats 0 slaughterhouses

SZ: 43 holdings 15.409 sheep & goats 0 slaughterhouses

FRZ: 770 holdings 159.939 sheep & goats 0 slaughterhouses



# Delays in the application of disease control measures – Stamping-Out for PPR outbreaks in Timiş County, Romania

#### Outbreak RO-PPR-2024/0067

Date of suspicion: 01/09/2024 (secondary to ob 0061)

Date of confirmation: 02.09.2024

No of susceptible animals: 169 sheep

No of dead animals: 1 sheep

No of killed animals: 168 (on 01.11.2024)



| Day no. |                  | Analisys Report   | ELISA         |          |          | Real Time RT-PCR |