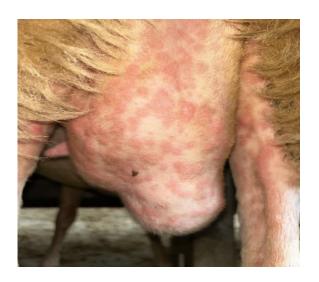

# SGP in Greece-Korinthia RU- October 2024 (2024/108)

- Sheep and goats farm
- Date of suspicion: 16.10.2024
- Notification by farmer
- Date of confirmation: 18.10.2024 (real – time PCR)
- •302 sheep and goats
- •1 ewe (fever, anorexia, depression, red papules on the abdominal area,nasal and ocular discharge)
- •3 dead ewes

# SGP in Greece-Magnisia RU- October 2024 (2024/109)

- Date of suspicion: 21.10.2024
- Notification by farmer
- Date of confirmation: 22.10.2024 (real – time PCR)
- •700 sheep
- •31 ewes (fever, anorexia, depression, red papules on the abdominal area,nasal and ocular discharge)
- 4 dead ewes