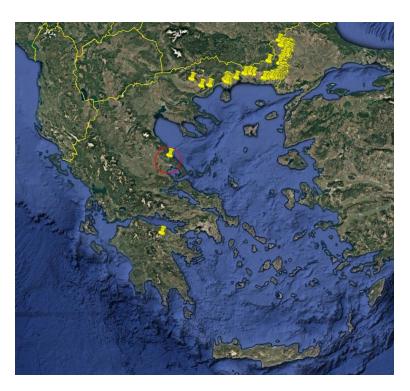

### SGP in Greece August - October 2024 (2024/5-2024/121)

- √ 4 Regions
- √ 7 Regional Units
  - √ 117 outbreaks

(6 new confirmed on 24/10/2024)

Evros RU 85 outbreaks
Kavala RU 15 outbreaks
Rodopi RU 12 outbreaks
Xanthi RU 2 outbreaks
Serres RU 1 outbreak
Korinthia RU 1 outbreak
Magnisia RU 1 outbreak