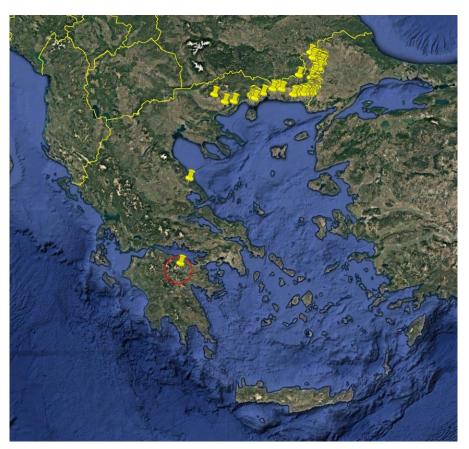

# SGP in Greece-Korinthia RU- October 2024 (2024/108)

- Sheep and goats farm
- Date of suspicion: 16.10.2024
- Notification by farmer
- Date of confirmation: 18.10.2024 (real – time PCR)
- •302 sheep and goats
- •1 ewe (fever, anorexia, depression, red papules on the abdominal area,nasal and ocular discharge)
- •3 dead ewes

# SGP in Greece-Magnisia RU- October 2024 (2024/109)

- Date of suspicion: 21.10.2024
- Notification by farmer
- Date of confirmation: 22.10.2024 (real – time PCR)
- •700 sheep
- •31 ewes (fever, anorexia, depression, red papules on the abdominal area,nasal and ocular discharge)
- 4 dead ewes