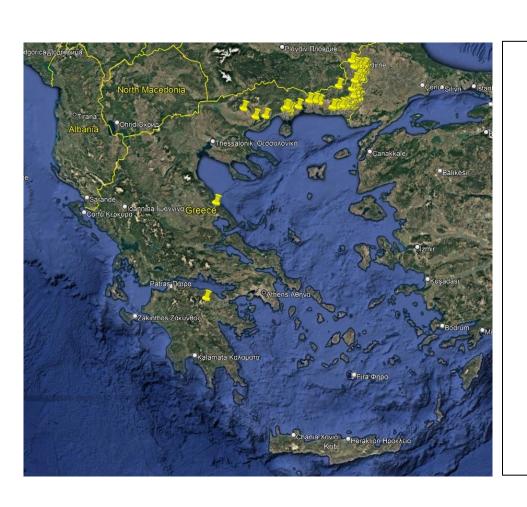

### SGP in Greece August - October 2024 (2024/5-2024/121)

- √ 4 Regions
- √ 7 Regional Units
  - √ 117 outbreaks

(6 new confirmed on 24/10/2024)

Evros RU 85 outbreaks
Kavala RU 15 outbreaks
Rodopi RU 12 outbreaks
Xanthi RU 2 outbreaks
Serres RU 1 outbreak
Korinthia RU 1 outbreak
Magnisia RU 1 outbreak

#### SGP in Greece August - October 2024 (2024/5-2024/121) Eastern Macedonia and Thrace Region

| Surveillance (PZ,SZ,FRZ) |                 |                                             |                             |                            |  |  |
|--------------------------|-----------------|---------------------------------------------|-----------------------------|----------------------------|--|--|
| Regional<br>Units        | No of<br>visits | No of animals<br>(clinical<br>examinations) | No of<br>animals<br>sampled | No of<br>animals<br>culled |  |  |
| Evros                    | 243             | 35973                                       | 123                         | 15970                      |  |  |
| Kavala                   | 755             | 61010                                       | 25                          | 3836                       |  |  |
| Rodopi                   | 132             | 20593                                       | 29                          | 2716                       |  |  |
| Xanthi                   | 165             | 27809                                       | 6                           | 311                        |  |  |
| TOTAL                    | 1.295           | 145.385                                     | 183                         | 22.833                     |  |  |

#### SGP in Greece August - October 2024 (2024/5-2024/121) Central Macedonia Region

| Surveillance (PZ,SZ,FRZ) |              |                                             |                       |                            |  |  |
|--------------------------|--------------|---------------------------------------------|-----------------------|----------------------------|--|--|
| Regional Units           | No of visits | No of animals<br>(clinical<br>examinations) | No of animals sampled | No of<br>animals<br>culled |  |  |
| Serres                   | 198          | 38255                                       | 16                    | 334                        |  |  |
| TOTAL                    | 198          | 38.255                                      | 16                    | 344                        |  |  |