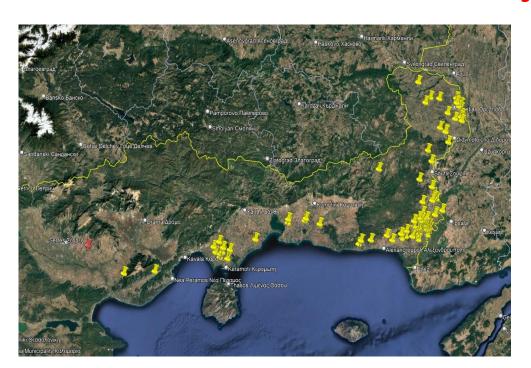

### SGP in Greece August - October 2024 (2024/5-2024/121)

- √ 4 Regions
- √ 7 Regional Units
  - √ 117 outbreaks

(6 new confirmed on 24/10/2024)

Evros RU 85 outbreaks
Kavala RU 15 outbreaks
Rodopi RU 12 outbreaks
Xanthi RU 2 outbreaks
Serres RU 1 outbreak
Korinthia RU 1 outbreak
Magnisia RU 1 outbreak

#### SGP in Greece August - October 2024 (2024/5-2024/121) Eastern Macedonia and Thrace Region

| Surveillance (PZ,SZ,FRZ) |                 |                                             |                             |                            |  |  |
|--------------------------|-----------------|---------------------------------------------|-----------------------------|----------------------------|--|--|
| Regional<br>Units        | No of<br>visits | No of animals<br>(clinical<br>examinations) | No of<br>animals<br>sampled | No of<br>animals<br>culled |  |  |
| Evros                    | 243             | 35973                                       | 123                         | 15970                      |  |  |
| Kavala                   | 755             | 61010                                       | 25                          | 3836                       |  |  |
| Rodopi                   | 132             | 20593                                       | 29                          | 2716                       |  |  |
| Xanthi                   | 165             | 27809                                       | 6                           | 311                        |  |  |
| TOTAL                    | 1.295           | 145.385                                     | 183                         | 22.833                     |  |  |

#### SGP in Greece August - October 2024 (2024/5-2024/121) Central Macedonia Region

| Surveillance (PZ,SZ,FRZ) |              |                                             |                       |                            |  |  |
|--------------------------|--------------|---------------------------------------------|-----------------------|----------------------------|--|--|
| Regional Units           | No of visits | No of animals<br>(clinical<br>examinations) | No of animals sampled | No of<br>animals<br>culled |  |  |
| Serres                   | 198          | 38255                                       | 16                    | 334                        |  |  |
| TOTAL                    | 198          | 38.255                                      | 16                    | 344                        |  |  |