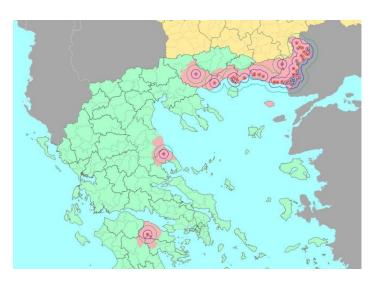

### SGP in Greece August - October 2024 (2024/5-2024/121)

- √ 4 Regions
- √ 7 Regional Units
  - √ 117 outbreaks

(6 new confirmed on 24/10/2024)

Evros RU 85 outbreaks
Kavala RU 15 outbreaks
Rodopi RU 12 outbreaks
Xanthi RU 2 outbreaks
Serres RU 1 outbreak
Korinthia RU 1 outbreak
Magnisia RU 1 outbreak

#### SGP in Greece August - October 2024 (2024/5-2024/121) Eastern Macedonia and Thrace Region

| Surveillance (PZ,SZ,FRZ) |                 |                                             |                             |                            |  |  |
|--------------------------|-----------------|---------------------------------------------|-----------------------------|----------------------------|--|--|
| Regional<br>Units        | No of<br>visits | No of animals<br>(clinical<br>examinations) | No of<br>animals<br>sampled | No of<br>animals<br>culled |  |  |
| Evros                    | 243             | 35973                                       | 123                         | 15970                      |  |  |
| Kavala                   | 755             | 61010                                       | 25                          | 3836                       |  |  |
| Rodopi                   | 132             | 20593                                       | 29                          | 2716                       |  |  |
| Xanthi                   | 165             | 27809                                       | 6                           | 311                        |  |  |
| TOTAL                    | 1.295           | 145.385                                     | 183                         | 22.833                     |  |  |

#### SGP in Greece August - October 2024 (2024/5-2024/121) Central Macedonia Region

| Surveillance (PZ,SZ,FRZ) |              |                                             |                       |                            |  |  |
|--------------------------|--------------|---------------------------------------------|-----------------------|----------------------------|--|--|
| Regional Units           | No of visits | No of animals<br>(clinical<br>examinations) | No of animals sampled | No of<br>animals<br>culled |  |  |
| Serres                   | 198          | 38255                                       | 16                    | 334                        |  |  |
| TOTAL                    | 198          | 38.255                                      | 16                    | 344                        |  |  |

# SGP in Greece-Korinthia RU- October 2024 (2024/108)

- Sheep and goats farm
- Date of suspicion: 16.10.2024
- Notification by farmer
- Date of confirmation: 18.10.2024 (real – time PCR)
- •302 sheep and goats
- •1 ewe (fever, anorexia, depression, red papules on the abdominal area,nasal and ocular discharge)
- •3 dead ewes

# SGP in Greece-Magnisia RU- October 2024 (2024/109)

- Date of suspicion: 21.10.2024
- Notification by farmer
- Date of confirmation: 22.10.2024 (real – time PCR)
- •700 sheep
- •31 ewes (fever, anorexia, depression, red papules on the abdominal area,nasal and ocular discharge)
- 4 dead ewes