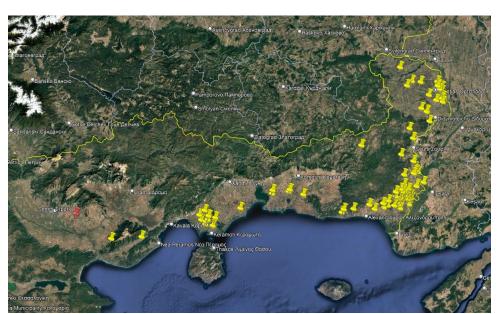

### SGP in Greece August - October 2024 (2024/5-2024/121)

- √ 4 Regions
- √ 7 Regional Units
  - √ 117 outbreaks

(6 new confirmed on 24/10/2024)

Evros RU 85 outbreaks
Kavala RU 15 outbreaks
Rodopi RU 12 outbreaks
Xanthi RU 2 outbreaks
Serres RU 1 outbreak
Korinthia RU 1 outbreak
Magnisia RU 1 outbreak

#### SGP in Greece August - October 2024 (2024/5-2024/121) Eastern Macedonia and Thrace Region

| Surveillance (PZ,SZ,FRZ) |                 |                                             |                             |                            |  |  |
|--------------------------|-----------------|---------------------------------------------|-----------------------------|----------------------------|--|--|
| Regional<br>Units        | No of<br>visits | No of animals<br>(clinical<br>examinations) | No of<br>animals<br>sampled | No of<br>animals<br>culled |  |  |
| Evros                    | 243             | 35973                                       | 123                         | 15970                      |  |  |
| Kavala                   | 755             | 61010                                       | 25                          | 3836                       |  |  |
| Rodopi                   | 132             | 20593                                       | 29                          | 2716                       |  |  |
| Xanthi                   | 165             | 27809                                       | 6                           | 311                        |  |  |
| TOTAL                    | 1.295           | 145.385                                     | 183                         | 22.833                     |  |  |

#### SGP in Greece August - October 2024 (2024/5-2024/121) Central Macedonia Region

| Surveillance (PZ,SZ,FRZ) |              |                                             |                       |                            |  |  |
|--------------------------|--------------|---------------------------------------------|-----------------------|----------------------------|--|--|
| Regional Units           | No of visits | No of animals<br>(clinical<br>examinations) | No of animals sampled | No of<br>animals<br>culled |  |  |
| Serres                   | 198          | 38255                                       | 16                    | 334                        |  |  |
| TOTAL                    | 198          | 38.255                                      | 16                    | 344                        |  |  |