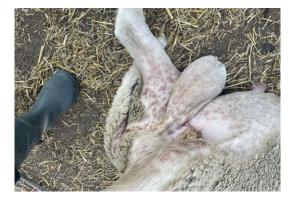

# SGP in Greece-Korinthia RU- October 2024 (2024/108)

- Sheep and goats farm
- Date of suspicion: 16.10.2024
- Notification by farmer
- Date of confirmation: 18.10.2024 (real – time PCR)
- •302 sheep and goats
- •1 ewe (fever, anorexia, depression, red papules on the abdominal area,nasal and ocular discharge)
- •3 dead ewes

# SGP in Greece-Magnisia RU- October 2024 (2024/109)

- Date of suspicion: 21.10.2024
- Notification by farmer
- Date of confirmation: 22.10.2024 (real – time PCR)
- •700 sheep
- •31 ewes (fever, anorexia, depression, red papules on the abdominal area,nasal and ocular discharge)
- 4 dead ewes