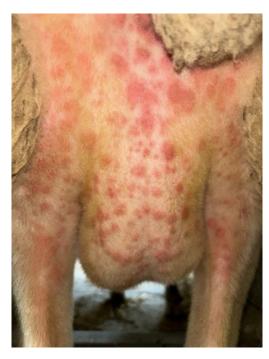

# SGP in Greece-Korinthia RU- October 2024 (2024/108)

- Sheep and goats farm
- Date of suspicion: 16.10.2024
- Notification by farmer
- Date of confirmation: 18.10.2024 (real – time PCR)
- •302 sheep and goats
- •1 ewe (fever, anorexia, depression, red papules on the abdominal area,nasal and ocular discharge)
- •3 dead ewes

# SGP in Greece-Magnisia RU- October 2024 (2024/109)

- Date of suspicion: 21.10.2024
- Notification by farmer
- Date of confirmation: 22.10.2024 (real – time PCR)
- •700 sheep
- •31 ewes (fever, anorexia, depression, red papules on the abdominal area,nasal and ocular discharge)
- 4 dead ewes