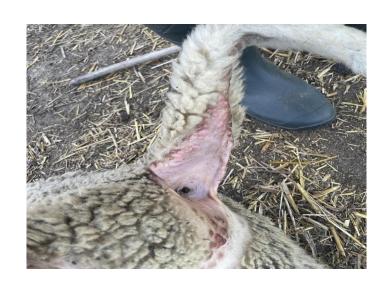

# SGP in Greece-Korinthia RU- October 2024 (2024/108)

- Sheep and goats farm
- Date of suspicion: 16.10.2024
- Notification by farmer
- Date of confirmation: 18.10.2024 (real – time PCR)
- •302 sheep and goats
- •1 ewe (fever, anorexia, depression, red papules on the abdominal area,nasal and ocular discharge)
- •3 dead ewes

# SGP in Greece-Magnisia RU- October 2024 (2024/109)

- Date of suspicion: 21.10.2024
- Notification by farmer
- Date of confirmation: 22.10.2024 (real – time PCR)
- •700 sheep
- •31 ewes (fever, anorexia, depression, red papules on the abdominal area,nasal and ocular discharge)
- 4 dead ewes