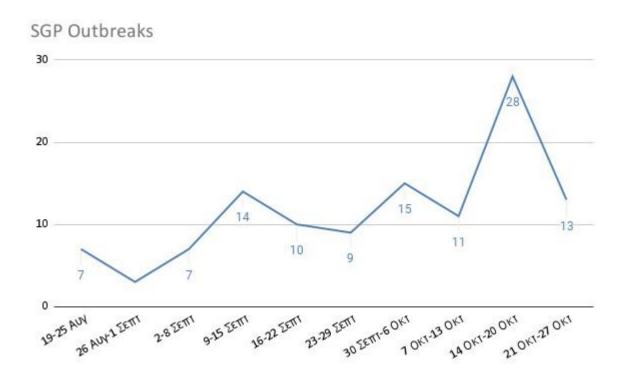

# SGP in Greece- August October 2024 (2024/5-121)

Number of notified outbreaks per week