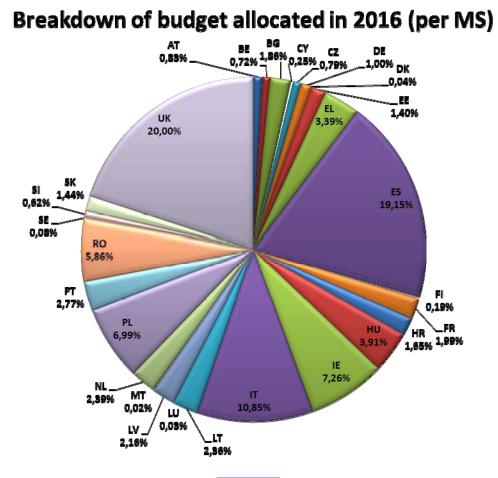

## List of 2016 programmes

| Disease                    | No. approved<br>programmes | Total         | %Total  | African<br>Swine<br>Fever | Avian<br>Influenza<br>In Poultry<br>And Wild<br>Birds | Bluetongue<br>In Endemic<br>Or High Risk<br>Areas |              | Bovine<br>Tuberculosis | Classical<br>Swine<br>Fever | Rabies       | Salmonella   | (B.<br>Melitensis) | Transmissible<br>Spongiform<br>Encephalopath<br>ies |
|----------------------------|----------------------------|---------------|---------|---------------------------|-------------------------------------------------------|---------------------------------------------------|--------------|------------------------|-----------------------------|--------------|--------------|--------------------|-----------------------------------------------------|
| Total                      |                            | 160,510,000 € |         | 6,940,000 €               | 1,892,000 €                                           | 7,438,000 €                                       | 10,293,000 € | 62,756,000 €           | 2,575,000 €                 | 26,378,000 € | 17,286,000 € | 12,806,000 €       | 12,146,000 €                                        |
| No. approved<br>programmes | 130                        |               |         | 7                         | 25                                                    | 14                                                | 3            | 6                      | 6                           | 13           | 24           | 5                  | 27                                                  |
| % Total                    |                            |               | 100.00% | 4.32%                     | 1.18%                                                 | 4.63%                                             | 6.41%        | 39.10%                 | 1.60%                       | 16.43%       | 10.77%       | 7.98%              | 7.57%                                               |
| AT                         | 5                          | 1,327,000 €   | 0.83%   |                           | 13,000€                                               | 40,000 €                                          |              | 107,000 €              |                             |              | 1,049,000€   |                    | 118,000€                                            |
| BE                         | 4                          | 1,161,000 €   | 0.72%   |                           | 50,000€                                               | 12,000 €                                          |              |                        |                             |              | 916,000 €    |                    | 183,000€                                            |
| BG                         | 6                          | 2,979,000 €   | 1.86%   |                           | 34,000 €                                              | 1,236,000€                                        |              |                        | 106,000€                    | 1,273,000€   | 73,000 €     |                    | 257,000€                                            |
| CY                         | 3                          | 396,000 €     | 0.25%   |                           | 18,000€                                               |                                                   |              |                        |                             |              | 32,000€      |                    | 346,000 €                                           |
| CZ                         | 3                          | 1,267,000 €   | 0.79%   |                           | 19,000€                                               |                                                   |              |                        |                             |              | 1,062,000 €  |                    | 186,000 €                                           |
| DE                         | 4                          | 1,604,000 €   | 1.00%   |                           | 100,000€                                              | 54,000€                                           |              |                        |                             |              | 546,000 €    |                    | 904,000€                                            |
| DK                         | 1                          | 64,000 €      | 0.04%   |                           |                                                       |                                                   |              |                        |                             |              | 64,000€      |                    |                                                     |
| EE                         | 3                          | 2,252,000 €   | 1.40%   | 1,842,000 €               |                                                       | 0€                                                |              |                        |                             | 375,000 €    | 0€           |                    | 35,000 €                                            |
| EL                         | 6                          | 5,446,000 €   | 3.39%   |                           | 13,000 €                                              | 52,000 €                                          |              |                        |                             | 2,848,000€   | 1,010,000 €  | 234,000 €          | 1,289,000 €                                         |
| ES                         | 7                          | 30,734,000 €  | 19.15%  |                           | 43,000 €                                              | 2,654,000€                                        | 4,997,000 €  | 14,393,000 €           |                             |              | 817,000 €    | 6,922,000 €        | 908,000€                                            |
| FI                         | 3                          | 311,000 €     | 0.19%   |                           | 35,000 €                                              | 0€                                                |              |                        |                             | 186,000 €    |              |                    | 90,000 €                                            |
| FR                         | 4                          | 3,188,000 €   | 1.99%   |                           | 82,000 €                                              | 107,000€                                          |              |                        |                             |              | 926,000 €    |                    | 2,073,000 €                                         |
| HR                         | 7                          | 2,641,000 €   | 1.65%   |                           | 54,000€                                               | 598,000€                                          |              |                        | 218,000€                    | 1,220,000€   | 68,000€      | 278,000€           | 205,000€                                            |
| HU                         | 7                          | 6,272,000 €   | 3.91%   | 348,000 €                 | 244,000€                                              | 20,000 €                                          |              |                        | 90,000 €                    | 2,684,000€   | 2,613,000€   |                    | 273,000€                                            |
| IE                         | 4                          | 11,650,000 €  | 7.26%   |                           | 75,000€                                               |                                                   |              | 10,913,000 €           |                             |              | 139,000 €    |                    | 523,000€                                            |
| IT                         | 8                          | 17,417,000 €  | 10.85%  | 0€                        | 319,000€                                              | 2,195,000€                                        | 4,282,000 €  | 5,042,000 €            |                             | 92,000 €     | 502,000 €    | 3,957,000 €        | 1,028,000€                                          |
| LT                         | 4                          | 3,792,000 €   | 2.36%   | 1,393,000 €               | 7,000 €                                               |                                                   |              |                        |                             | 2,337,000€   |              |                    | 55,000€                                             |
| LU                         | 3                          | 46,000 €      | 0.03%   |                           | 6,000 €                                               |                                                   |              |                        |                             |              | 15,000 €     |                    | 25,000 €                                            |
| LV                         | 6                          | 3,464,000 €   | 2.16%   | 1,717,000 €               | 13,000€                                               | 0€                                                |              |                        | 293,000 €                   | 1,204,000 €  | 207,000€     |                    | 30,000 €                                            |
| МТ                         | 2                          | 33,000 €      | 0.02%   |                           | 0€                                                    | 0€                                                |              |                        |                             |              | 23,000 €     |                    | 10,000 €                                            |
| NL                         | 3                          | 3,842,000 €   | 2.39%   |                           | 153,000 €                                             |                                                   |              |                        |                             |              | 3,404,000 €  |                    | 285,000 €                                           |
| PL                         | 6                          | 11,227,000 €  | 6.99%   | 1,235,000 €               | 139,000€                                              | 25,000 €                                          |              |                        |                             | 6,628,000€   | 2,522,000€   |                    | 678,000€                                            |
| PT                         | 7                          | 4,444,000 €   | 2.77%   |                           | 26,000 €                                              | 350,000€                                          | 1,014,000 €  | 1,301,000€             |                             |              | 38,000€      | 1,415,000 €        | 300,000 €                                           |
| RO                         | 7                          | 9,409,000 €   | 5.86%   | 70,000€                   | 190,000€                                              | 80,000 €                                          |              |                        | 1,282,000 €                 | 6,481,000€   | 197,000 €    |                    | 1,109,000€                                          |
| SE                         | 2                          | 132,000 €     | 0.08%   |                           | 25,000 €                                              |                                                   |              |                        |                             |              |              |                    | 107,000 €                                           |
| SI                         | 5                          | 1,002,000 €   | 0.62%   |                           | 64,000€                                               | 15,000 €                                          |              |                        | 0€                          | 782,000€     | 72,000€      |                    | 69,000 €                                            |
| SK                         | 6                          | 2,307,000 €   | 1.44%   | 335,000 €                 | 58,000€                                               | 0€                                                |              |                        | 586,000€                    | 268,000 €    | 951,000€     |                    | 109,000€                                            |
| UK                         | 4                          | 32,103,000 €  | 20.00%  |                           | 112,000 €                                             |                                                   |              | 31,000,000 €           |                             |              | 40,000€      |                    | 951,000€                                            |

## Final results (2)