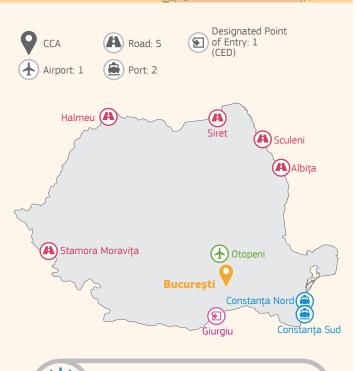

TRAde Control and Expert System (TRACES)
ROMANIA (RO)

## **Central Competent Authority (CCA):**

Autoritatea Naţională Sanitară Veterinară şi pentru Siguranţa Alimentelor / National Sanitary Veterinary and Food Safety Authority (ANSVSA)

Piața Presei Libere nr.1, Corp D1, Sector 1, Cod Poștal 013701 București

## ACTIVITY OF BORDER INSPECTION POSTS, DESIGNATED POINTS OF ENTRY AND ENTRY POINTS





Number of launched

Re-Enforced Checks: 0

## ACTIVITY OF THE 42 LOCAL COMPETENT AUTHORITIES INTRA from R0 1-100 101-1000 Intra issued 41 330 DOCOM issued 1 720 3 725 8 072

Number of consignments traded by selected animal species