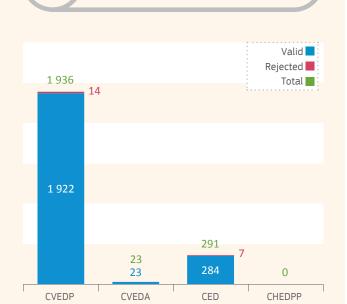

## ACTIVITY OF BORDER INSPECTION POSTS, DESIGNATED POINTS OF ENTRY AND ENTRY POINTS

Number of launched

Re-Enforced Checks: 0