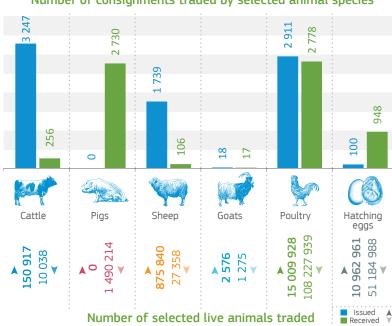

## ACTIVITY OF THE 42 LOCAL COMPETENT AUTHORITIES INTRA from R0 1-100 101-1000 Intra issued 41 330 DOCOM issued 1 720 3 725 8 072

Number of consignments traded by selected animal species