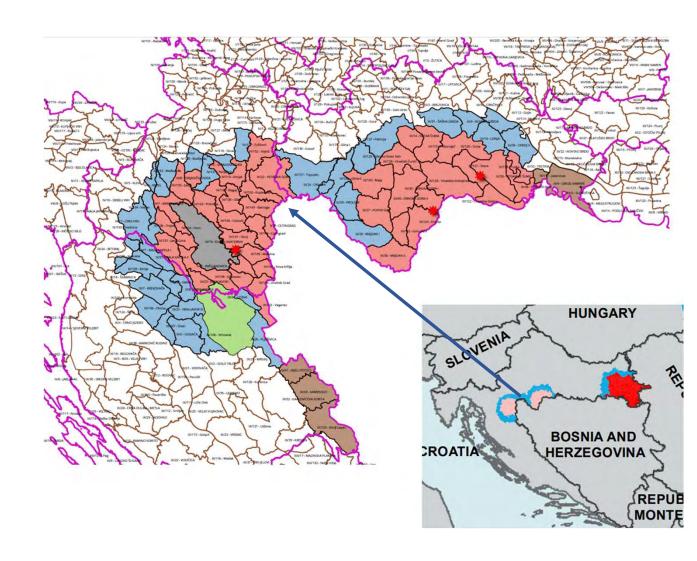

Proposal for reverting restricted zone II and I in Sisak Moslavina, Lika Senj and Karlovac County into free territory and restricted zone I

## New restricted zone I in Sisak Moslavina and Karlovac County

|           | Year          | 2                               | 2023 |        | 2024                            |      |        |  |  |  |
|-----------|---------------|---------------------------------|------|--------|---------------------------------|------|--------|--|--|--|
|           |               | Passive                         |      | Active | Passive                         |      | Active |  |  |  |
| County    | Size km²      | Total<br>including<br>road kill | Dead |        | Total<br>including<br>road kill | Dead |        |  |  |  |
| Sisak     | 2570,22       | 62                              | 27   | 1866   | 23                              | 6    | 2434   |  |  |  |
| Moslavina | outside zones | 9                               | 4    |        | 5                               |      |        |  |  |  |
| Karlovac  | 1762,7        | 16                              | 7    | 633    | 9                               | 4    | 950    |  |  |  |
|           | outside zones | 14                              | 1    |        | 9                               |      |        |  |  |  |
| Lika Senj | 1103,29       | 6                               | 2    | 158    | 7                               |      | 215    |  |  |  |
|           | outside zones | 21                              | 6    |        | 7                               |      |        |  |  |  |