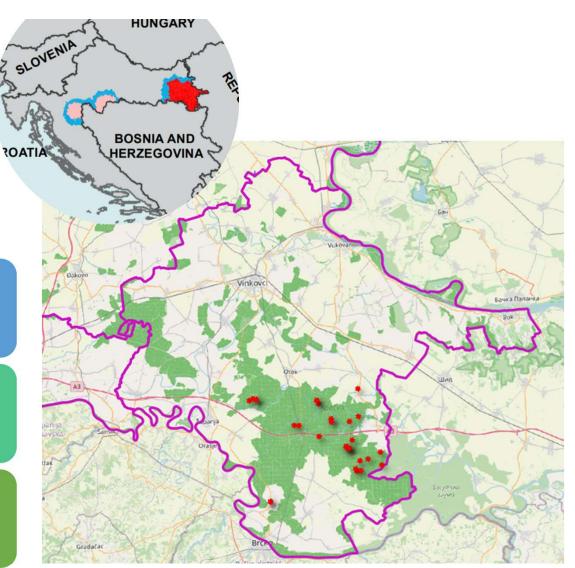

## ASF situation in kept porcine animals

6 outbreaks (277 pigs) in 2024 all in restricted zone III in Vukovar Srijem County, last outbreak on August 14, 2024

Pig census updated

Ban of pig keeping on non compliant establishments

ASF situation in wild porcine animals

38 positive cases in 2024 in one hunting ground in Vukovar-Srijem County – Spačva

Last positive case on April 26

Control and preventive measures implemented both in restricted zones and on the free territory