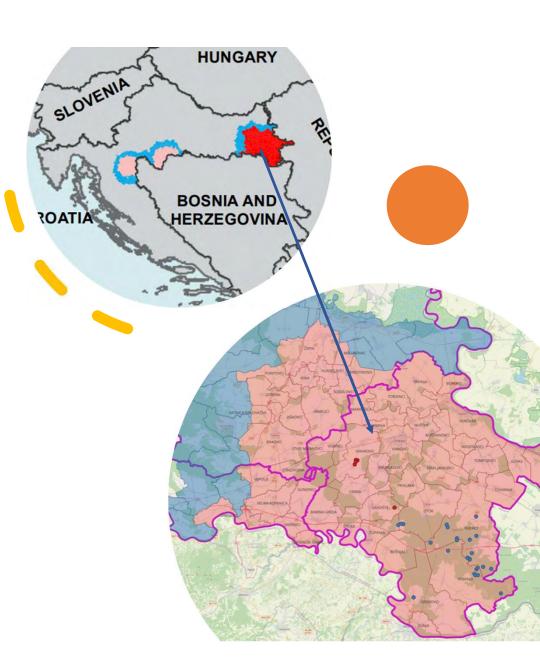

## ASF situation in kept porcine animals

6 outbreaks (277 pigs) in 2024 all in restricted zone III in Vukovar Srijem County, last outbreak on August 14, 2024

Pig census updated

Ban of pig keeping on non compliant establishments

ASF situation in wild porcine animals

38 positive cases in 2024 in one hunting ground in Vukovar-Srijem County – Spačva

Last positive case on April 26

Control and preventive measures implemented both in restricted zones and on the free territory