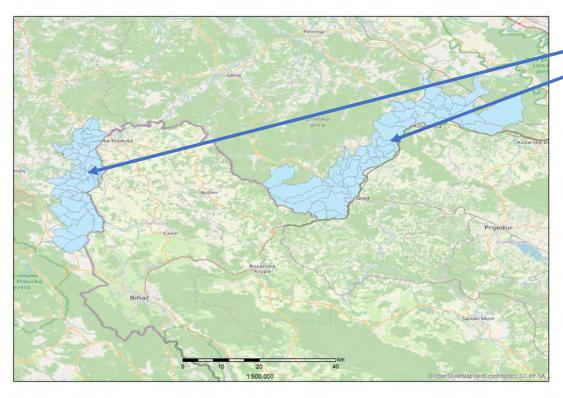

Proposal for reverting restricted zone II and I in Sisak Moslavina, Lika Senj and Karlovac County into free territory and restricted zone I

## New restricted zone I in Sisak Moslavina and Karlovac County

|           | Year          | 2                               | 2023 |        | 2024                            |      |        |  |  |  |
|-----------|---------------|---------------------------------|------|--------|---------------------------------|------|--------|--|--|--|
|           |               | Passive                         |      | Active | Passive                         |      | Active |  |  |  |
| County    | Size km²      | Total<br>including<br>road kill | Dead |        | Total<br>including<br>road kill | Dead |        |  |  |  |
| Sisak     | 2570,22       | 62                              | 27   | 1866   | 23                              | 6    | 2434   |  |  |  |
| Moslavina | outside zones | 9                               | 4    |        | 5                               |      |        |  |  |  |
| Karlovac  | 1762,7        | 16                              | 7    | 633    | 9                               | 4    | 950    |  |  |  |
|           | outside zones | 14                              | 1    |        | 9                               |      |        |  |  |  |
| Lika Senj | 1103,29       | 6                               | 2    | 158    | 7                               |      | 215    |  |  |  |
|           | outside zones | 21                              | 6    |        | 7                               |      |        |  |  |  |