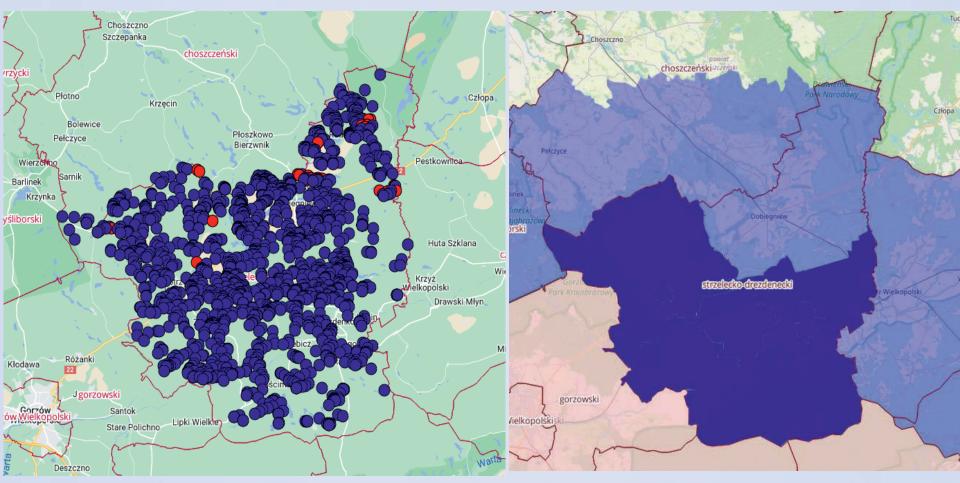

# 1. strzelecko- drezdenecki district

### reversion to RZ I in lubuskie region

Map with the distribution of wild boar sampled for ASF within last year (red dots <u>are not ASF positive</u> – they are waiting for approval in the system by DVO)