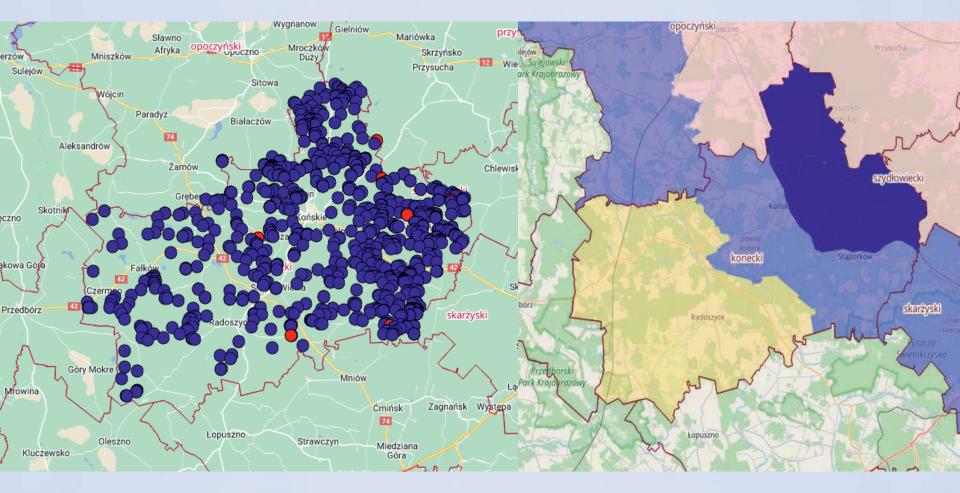

### 2. konecki district

### reversion to RZ II and liftig RZ in świętokrzyskie region

Map with the distribution of wild boar sampled for ASF within last year (red dots <u>are not ASF positive</u> – they are waiting for approval in the system by DVO)