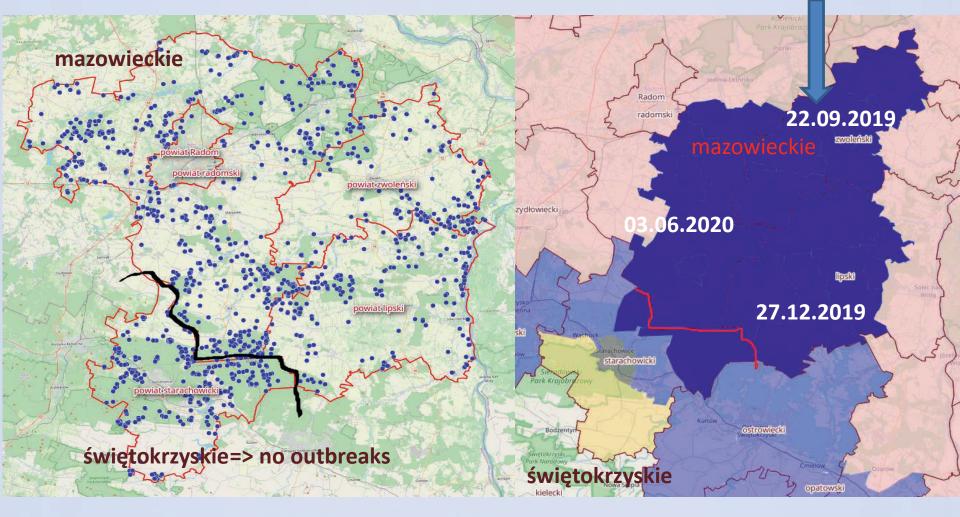

# 4. Mazowieckie i świętokrzyskie

reversion to RZ I in mazowieckie region reversion to RZ I and lifting RZ in świętokrzyskie

last outbreaks