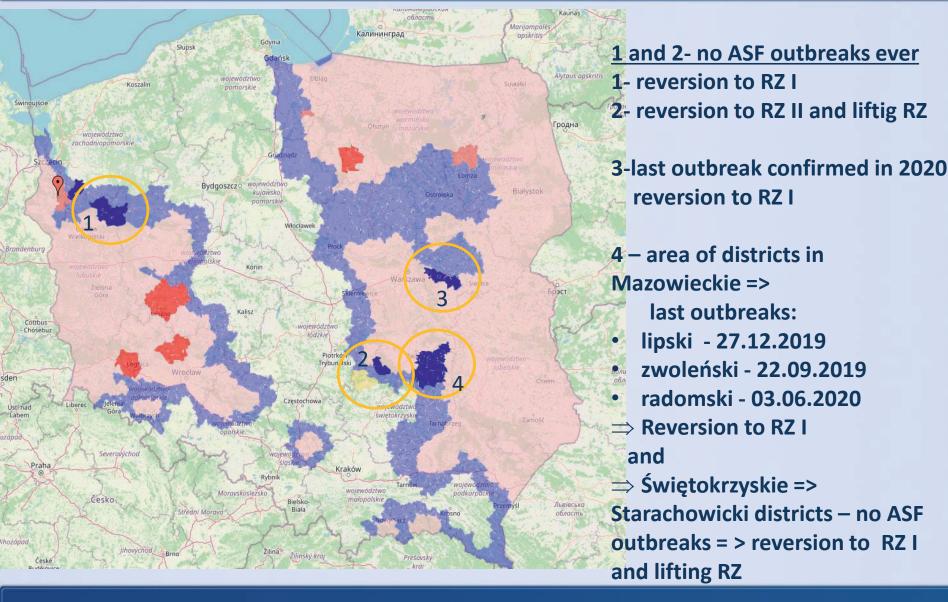

### Reversion of RZ II and I

# 1. strzelecko- drezdenecki district

### reversion to RZ I in lubuskie region

Map with the distribution of wild boar sampled for ASF within last year (red dots <u>are not ASF positive</u> – they are waiting for approval in the system by DVO)

### 2. konecki district

### reversion to RZ II and liftig RZ in świętokrzyskie region

Map with the distribution of wild boar sampled for ASF within last year (red dots <u>are not ASF positive</u> – they are waiting for approval in the system by DVO)

## 3. miński district

Map with the distribution of wild boar sampled for ASF within last year (red dots <u>are not ASF positive</u> – they are waiting for approval in the system by DVO)

# 4. Mazowieckie i świętokrzyskie

reversion to RZ I in mazowieckie region reversion to RZ I and lifting RZ in świętokrzyskie

last outbreaks