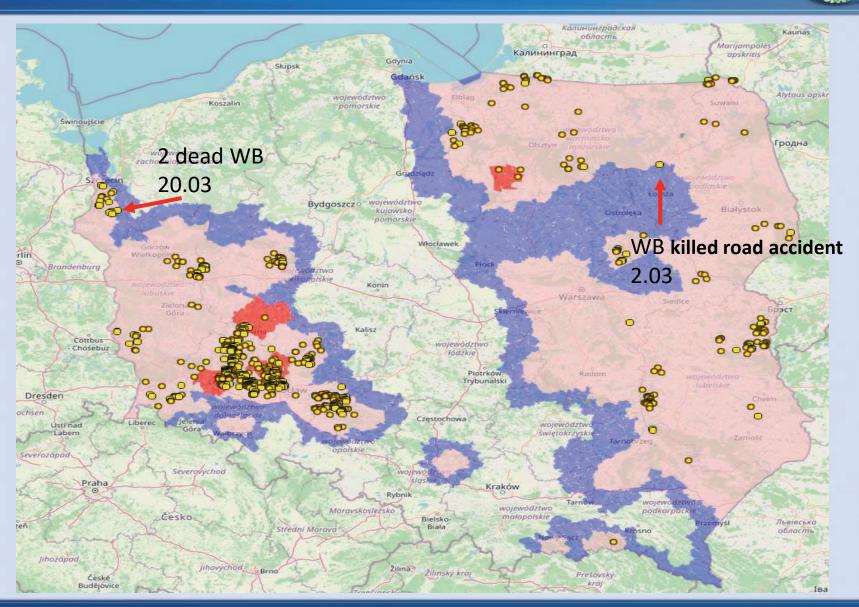

#### ASF outbreaks in WB 2023 22/03/2023

Lietuv Калининградская область Kaunas województwo pomorskie orodztwo Koszalin 0 województwo zachodniopomors Гродн 80 Gru 08 ojewództwo podlaskie województwo kujawskopomorskieodztwo wielkopolskie Konin busk Narszawa olska Kalisz Cottbu Chóśeł województwo lódzkie wództwo Radom ubelskie 8 województwo świętokrzyskie nnčlaski apad, Praha Severovýo województwo województwo małopolskie Česko podkarpacki Львівська Strední Morava область Žilina západ Jihovýchod Prešovský kraj České Vwronor

824 outbreaks in WB

| dead           | 1024 |
|----------------|------|
| shot           | 284  |
| killed in road |      |
| accidents      | 4    |
| euthanized     | 0    |

| voivodeship         | no. of<br>outbreaks in<br>WB | <br>no. of WB<br>positive |      |
|---------------------|------------------------------|---------------------------|------|
| dolnośląskie        | 458                          |                           | 756  |
| lubelskie           | 73                           |                           | 120  |
| lubuskie            | 40                           |                           | 62   |
| mazowieckie         | 21                           |                           | 29   |
| opolskie            | 93                           |                           | 147  |
| podkarpackie        | 4                            |                           | 6    |
| podlaskie           | 16                           |                           | 24   |
| pomorskie           | 13                           |                           | 26   |
| warmińsko-mazurskie | 47                           |                           | 55   |
| wielkopolskie       | 43                           |                           | 53   |
| zachodniopomorskie  | 16                           |                           | 34   |
| summar              | y 824                        |                           | 1312 |