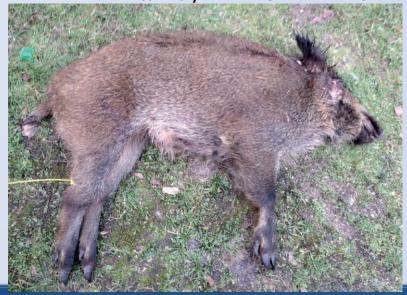

824 outbreaks in WB

| dead           | 1024 |
|----------------|------|
| shot           | 284  |
| killed in road |      |
| accidents      | 4    |
| euthanized     | 0    |

| voivodeship         | no. of<br>outbreaks in<br>WB | <br>no. of WB<br>positive |      |
|---------------------|------------------------------|---------------------------|------|
| dolnośląskie        | 458                          |                           | 756  |
| lubelskie           | 73                           |                           | 120  |
| lubuskie            | 40                           |                           | 62   |
| mazowieckie         | 21                           |                           | 29   |
| opolskie            | 93                           |                           | 147  |
| podkarpackie        | 4                            |                           | 6    |
| podlaskie           | 16                           |                           | 24   |
| pomorskie           | 13                           |                           | 26   |
| warmińsko-mazurskie | 47                           |                           | 55   |
| wielkopolskie       | 43                           |                           | 53   |
| zachodniopomorskie  | 16                           |                           | 34   |
| summar              | y 824                        |                           | 1312 |