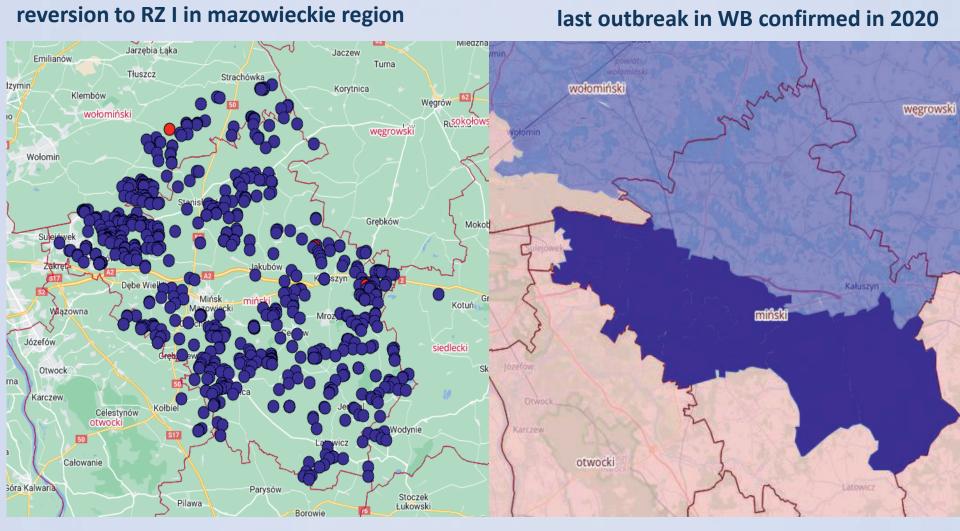

## 3. miński district

Map with the distribution of wild boar sampled for ASF within last year (red dots <u>are not ASF positive</u> – they are waiting for approval in the system by DVO)

# 4. Mazowieckie i świętokrzyskie

reversion to RZ I in mazowieckie region reversion to RZ I and lifting RZ in świętokrzyskie

last outbreaks