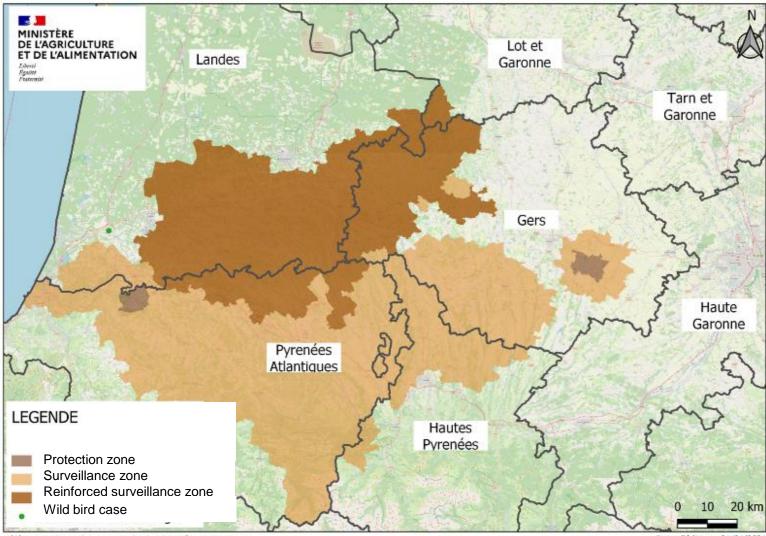

### **RESTRICTED ZONE IN THE SOUTHWEST**

Référentiel : Open Street Map, © IGN Données : DGAL/MAA

### **RESTRICTED ZONE IN THE SOUTHWEST**

#### Surveillance zones

 Repopulation of poultry other than palmipeds

### Lifting surveillance

#### zones

- Non-coalescent zones: 4 weeks palmiped's sanitation period in old PZ before lifting
- Coalescent zone: surveillane zone only lifted if all the protection zone can be lifted

#### Surveillances zones lifted (New freedisease zones)

- Repopulation of palmipeds
- All poultry must be confined

Date d edition : 12/05/2021