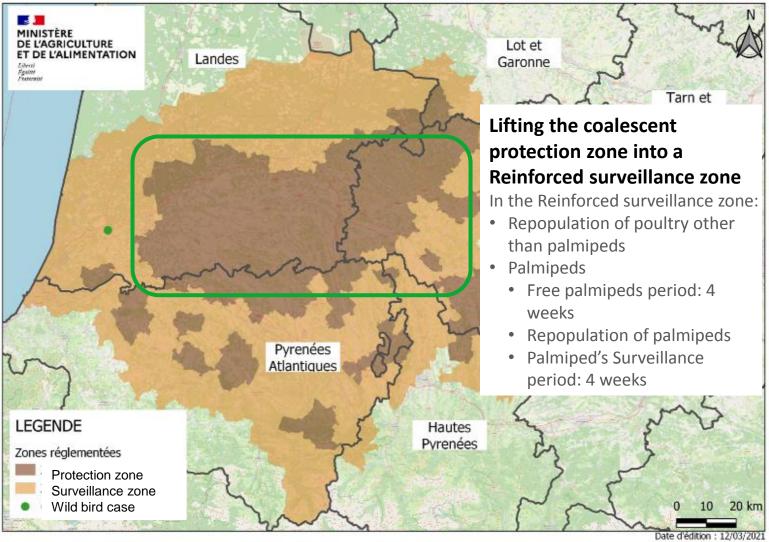

### RESTRICTED ZONE IN THE SOUTHWEST

### Lifting surveillance

#### zones

- Non-coalescent zones: 4 weeks palmiped's sanitation period in old PZ before lifting
- Coalescent zone: surveillane zone only lifted if all the protection zone can be lifted

#### Surveillances zones lifted (New freedisease zones)

- Repopulation of palmipeds
- All poultry must be confined

Date d edition : 12/05/2021