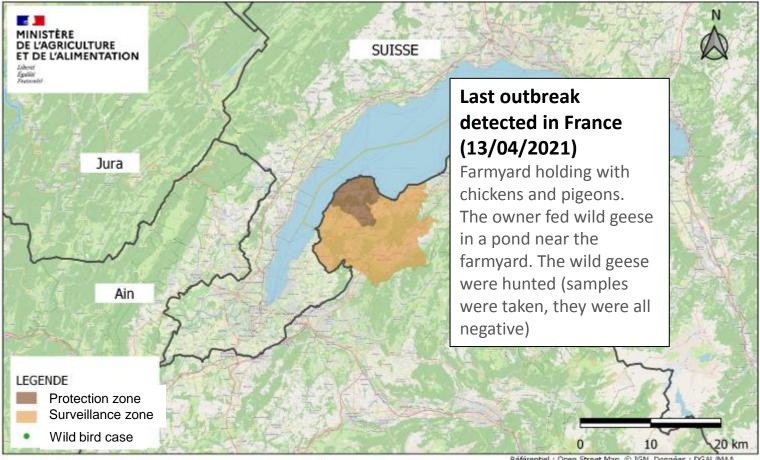

### RESTRICTED ZONE IN HAUTE-SAVOIE

Référentiel : Open Street Map, © IGN Données : DGAL/MAA Date d'édition : 16/04/2021