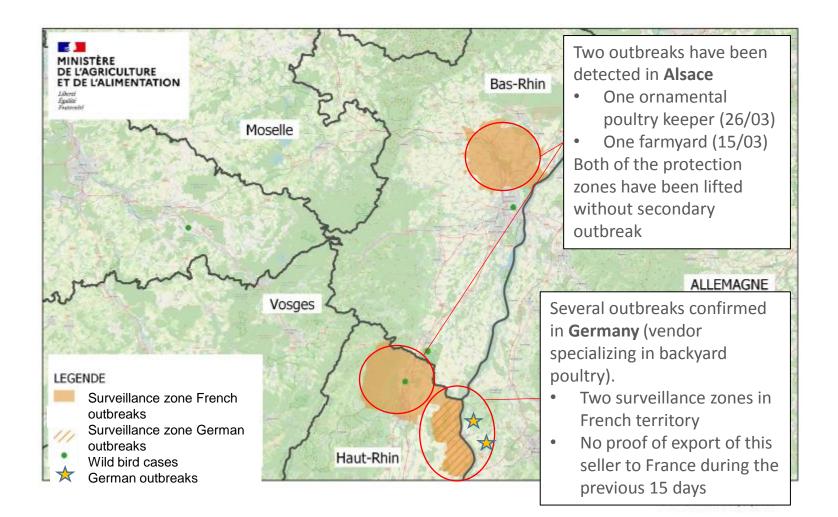

N

### **OUTBREAKS AND CASES IN FRANCE**



MINISTÈRE DE L'AGRICULTURE ET DE L'ALIMENTATION

### RESTRICTED ZONE IN THE SOUTHWEST



### Situation on the 12<sup>th</sup> March 2021











#### Surveillance zones

 Repopulation of poultry other than palmipeds

### Lifting surveillance

#### zones

- Non-coalescent zones: 4 weeks palmiped's sanitation period in old PZ before lifting
- Coalescent zone: surveillane zone only lifted if all the protection zone can be lifted

#### Surveillances zones lifted (New freedisease zones)

- Repopulation of palmipeds
- All poultry must be confined

Date d edition : 12/05/2021

### **RESTRICTED ZONE IN THE SOUTHWEST**



Référentiel : Open Street Map, © IGN Données : DGAL/MAA

### **RESTRICTED ZONE IN THE SOUTHWEST**



### RESTRICTED ZONE IN ALSACE



### RESTRICTED ZONE IN HAUTE-SAVOIE



Référentiel : Open Street Map, © IGN Données : DGAL/MAA Date d'édition : 16/04/2021

# POULTRY OUTBREAKS IN FRANCE



Référentiel : Open Street Map, © IGN Données : DGAL/MAA

Date d'édition : 21/04/2021

### CONCLUSION and PERSPECTIVES

490 outbreaks of HPIA H5N8 have been confirmed in less than 4 months in a very densely populated area which facilitates the spread of the virus.

All the outbreaks have been culled (except one holding of two rare duck breeds, the culling is only deffered to save the breed).

Nearly 600 holdings in the South-west's restricted zone have been preventative depopulated (1 and 5 km around the outbreaks) by the slaughterhouses and the logistic platform, some of whom have been found to be infected.

In total, nearly 3.5 mill