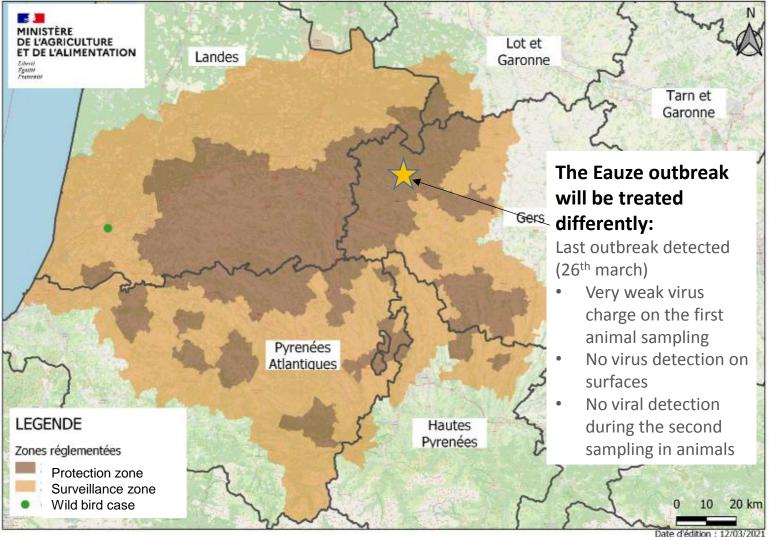

### RESTRICTED ZONE IN THE SOUTHWEST

### Situation on the 12<sup>th</sup> March 2021