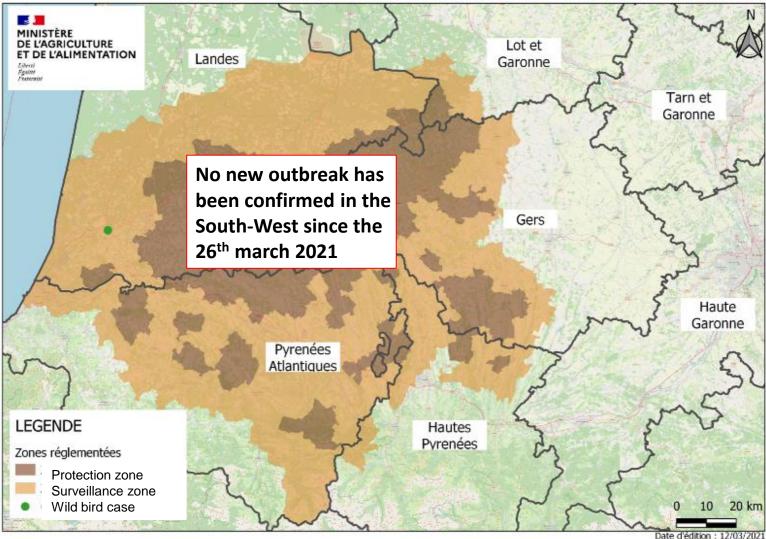

### RESTRICTED ZONE IN THE SOUTHWEST

### Situation on the 12<sup>th</sup> March 2021

### **RESTRICTED ZONE IN THE SOUTHWEST**