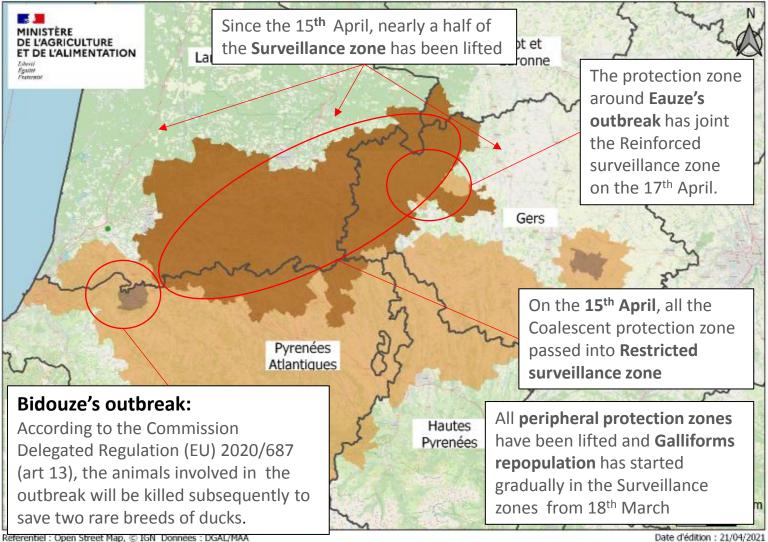

# POULTRY OUTBREAKS IN FRANCE

Référentiel : Open Street Map, © IGN Données : DGAL/MAA

Date d'édition : 21/04/2021

### Lifting surveillance

#### zones

- Non-coalescent zones: 4 weeks palmiped's sanitation period in old PZ before lifting
- Coalescent zone: surveillane zone only lifted if all the protection zone can be lifted

#### Surveillances zones lifted (New freedisease zones)

- Repopulation of palmipeds
- All poultry must be confined

Date d edition : 12/05/2021