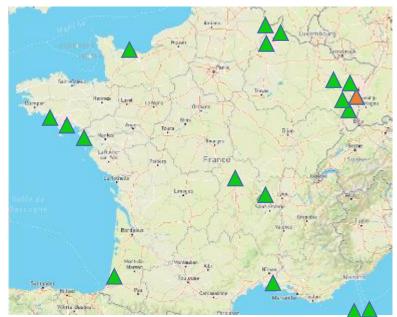

# OUTBREAKS AND CASES IN FRANCE

| Number of cases in wildlife |                         |    | Affected birds                      |
|-----------------------------|-------------------------|----|-------------------------------------|
|                             | Morbihan (56)           | 2  | barnacle geese                      |
|                             | Loire-Atlantique (44)   | 1  | barnacle geese                      |
|                             | Calvados (14)           | 1  | shelduck duck                       |
| Département                 | Meurthe-et-Moselle (54) | 1  | swans                               |
|                             | Bouches-du-Rhône (13)   | 1  | greylag goose                       |
|                             | Haute-Corse (2B)        | 2  | gull and buzzard                    |
|                             | Loire (42)              | 1  | swan                                |
|                             | Manche (50)             | 2  | red knot and curlew, barnacle goose |
|                             | Ardennes (08)           | 3  | sparrows, stork                     |
|                             | Allier (03)             | 1  | swan                                |
|                             | Bas-Rhin (67)           | 2  | swan                                |
|                             | Haut-Rhin (68)          | 1  | nozzle                              |
|                             | Landes (40)             | 1  | seagull                             |
| TC                          | TAL France              | 19 |                                     |

 ▲ In total, 19 cases of HPAI (H5N8 and H5N3) have been confirmed in wild avifauna since the 23<sup>rd</sup> November. The last case concerns a swan found dead in Strasbourg on the 23<sup>th</sup> march 2021. ▲