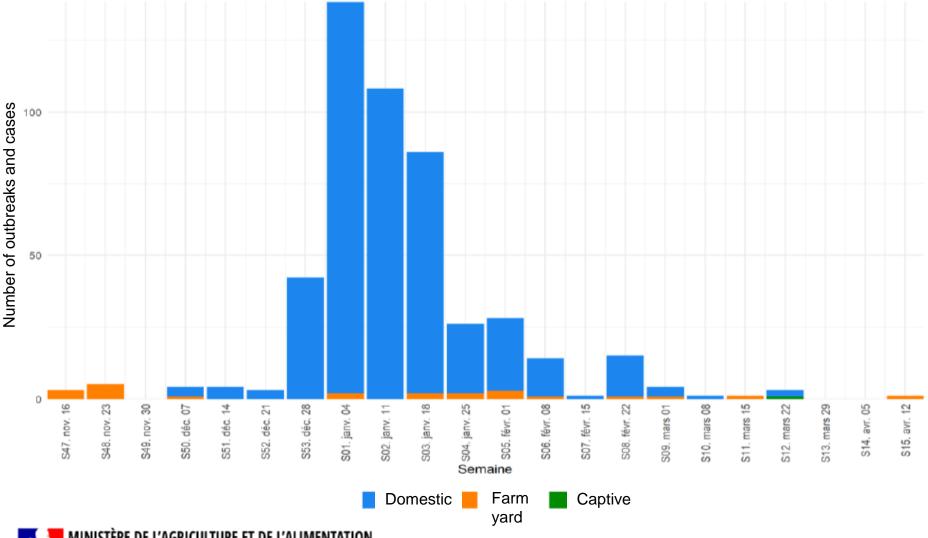

### **OUTBREAKS AND CASES IN FRANCE**

MINISTÈRE DE L'AGRICULTURE ET DE L'ALIMENTATION

### CONCLUSION and PERSPECTIVES

490 outbreaks of HPIA H5N8 have been confirmed in less than 4 months in a very densely populated area which facilitates the spread of the virus.

All the outbreaks have been culled (except one holding of two rare duck breeds, the culling is only deffered to save the breed).