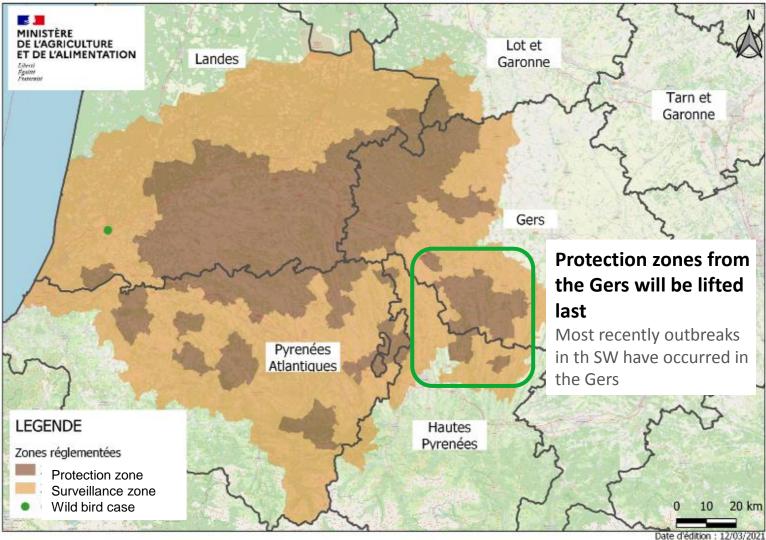

### RESTRICTED ZONE IN THE SOUTHWEST

### Lifting surveillance

#### zones

- Non-coalescent zones: 4 weeks palmiped's sanitation period in old PZ before lifting
- Coalescent zone: surveillane zone only lifted if all the protection zone can be lifted