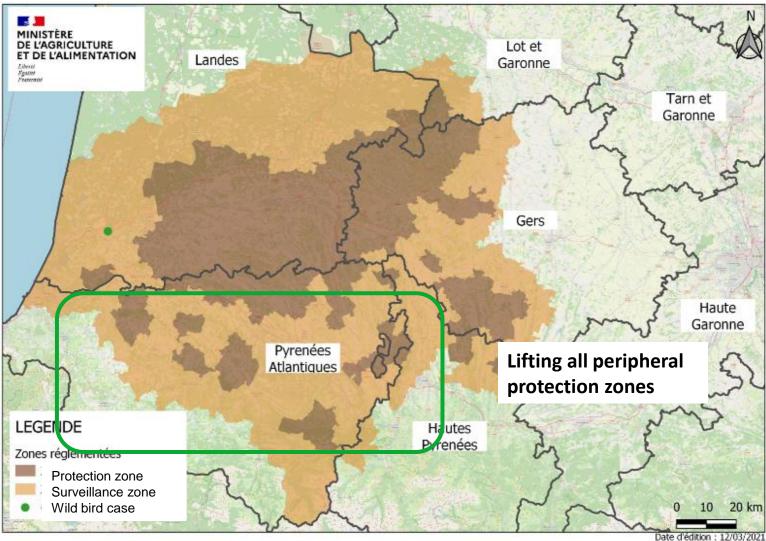

### RESTRICTED ZONE IN THE SOUTHWEST

### Lifting surveillance

#### zones

- Non-coalescent zones: 4 weeks palmiped's sanitation period in old PZ before lifting
- Coalescent zone: surveillane zone only lifted if all the protection zone can be lifted

#### Surveillances zones lifted (New freedisease zones)

- Repopulation of palmipeds
- All poultry must be confined

Date d edition : 12/05/2021