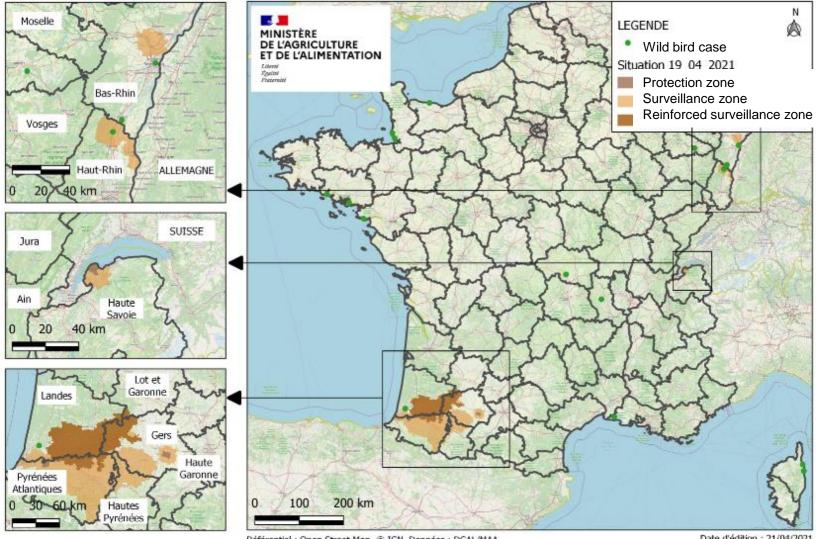

# POULTRY OUTBREAKS IN FRANCE

Référentiel : Open Street Map, © IGN Données : DGAL/MAA

Date d'édition : 21/04/2021