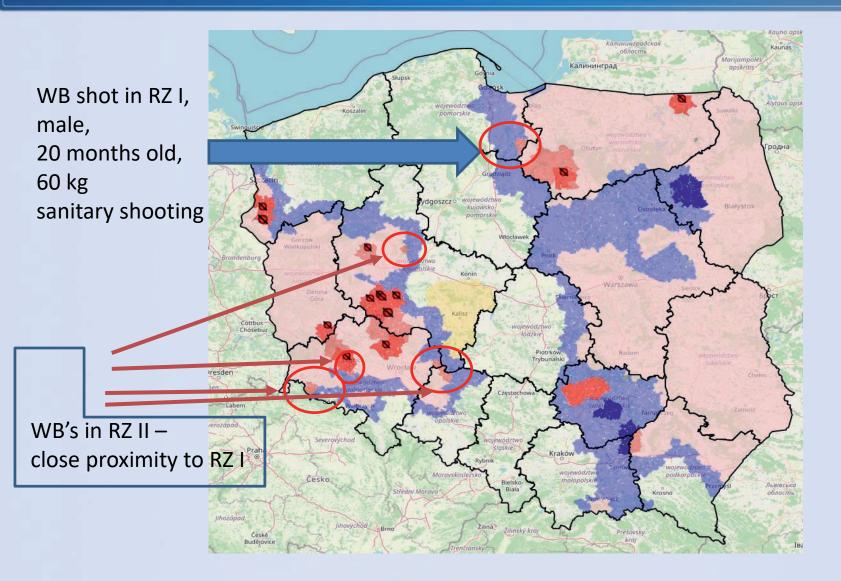

# Lifitng the area of RZ I

- RZ I area established as a consequence of one and single outbreak in WB in kaliski district/ wielkopolskie region.
- ASF outbreak No. 2021/1458 (PL-ASF-2021-00276) was confirmed on 24 May 2021.
- RZ II was reverted to RZ I with the CIR 2022/917 of 13 June 2022

# Reversion RZ II to RZ I

- RZ II in 3 districts in Podlaskie region:
- 1. kolneński no outbreaks in pigs and in WB,

### 2. łomżyński –

- last outbreak in wild boar -August 2020
- last outbreak in pigs August 2017

#### 3. zambrowski -

- last outbreak in wild boar -July 2020
- last outbreak in pigs August 2016