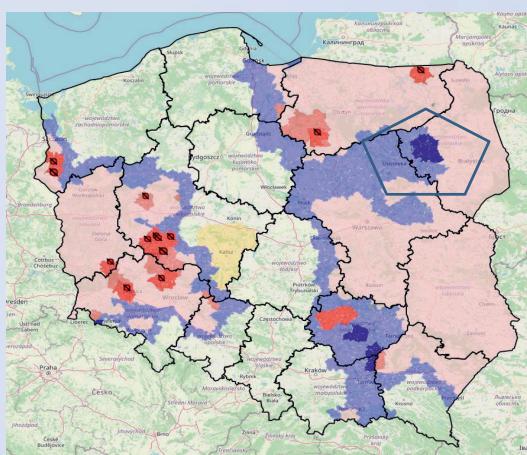

# Reversion RZ II to RZ I

- RZ II in 3 districts in Podlaskie region:
- 1. kolneński no outbreaks in pigs and in WB,

### 2. łomżyński –

- last outbreak in wild boar -August 2020
- last outbreak in pigs August 2017

#### 3. zambrowski -

- last outbreak in wild boar -July 2020
- last outbreak in pigs August 2016