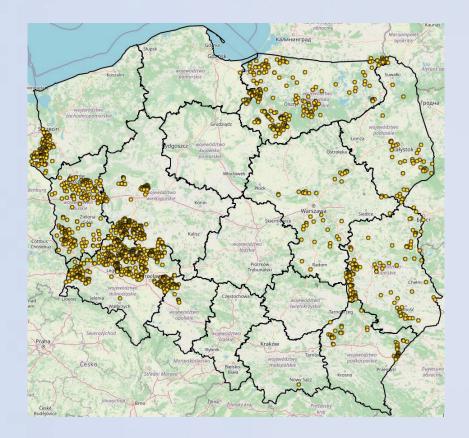

#### ASF outbreaks in WB 2022 14/12/2022

#### 1880 outbreaks in WB

| dead           | 1442 |
|----------------|------|
| shot           | 851  |
| killed in road | 20   |
| accidents      | 26   |
| euthanized     | 2    |

| voivodeship         | outb | o. of<br>reaks in<br>WB | no. of WB<br>positive |  |      |
|---------------------|------|-------------------------|-----------------------|--|------|
| dolnośląskie        |      | 650                     |                       |  | 740  |
| lubelskie           |      | 135                     |                       |  | 165  |
| lubuskie            |      | 246                     |                       |  | 296  |
| małopolskie         |      | 1                       |                       |  | 1    |
| mazowieckie         |      | 45                      |                       |  | 46   |
| opolskie            |      | 47                      |                       |  | 66   |
| podkarpackie        |      | 53                      |                       |  | 93   |
| podlaskie           |      | 44                      |                       |  | 47   |
| pomorskie           |      | 10                      |                       |  | 10   |
| warmińsko-mazurskie |      | 254                     |                       |  | 350  |
| wielkopolskie       |      | 229                     |                       |  | 313  |
| zachodniopomorskie  |      | 166                     |                       |  | 194  |
| summary             |      | 1880                    |                       |  | 2321 |

#### ASF outbreaks in pigs in 2022

Last outbreak confirmed on 06.09.2022