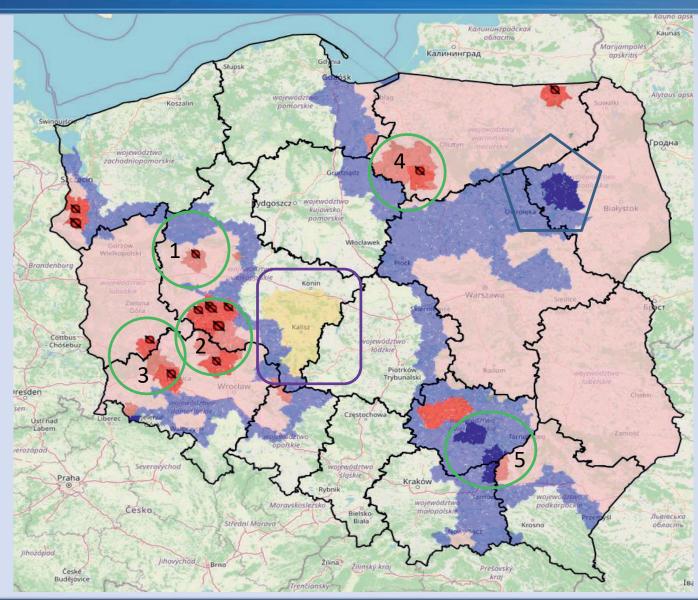

## Reversion RZ III to RZ II

- 1. RZ III in wielkopolskie region single outbreak in 2022 (27.07.2022), no previous outbreaks reversion to RZ II
- RZ III in dolnośląskie and wielkopolskie regions established due outbreaks in 2021 3 outbreaks, the last one confirmed on 30.09.2021 decreasing the range of RZ III reversion to RZ II
- 3. RZ III in dolnośląskie region established due to outbreaks in 2021 (last one on 30.07.2021) and maintained due to outbreaks in neighborhood in 2022 decreasing the range of the zone in area where there were no outbreaks in 2022 reversion to RZ II
- 4. RZ III in warmińsko mazurskie region established due to number of outbreaks in 2021 - the last one confirmed on 17.12.2022decreasing the range of RZ III

# Reversion RZ III to RZ II and I

5

- Podkarpackie region area of 4 municipalities in mielecki district, in which a total 52 oubreaks where confirmed in 2021, the last one confirmed on 30.09.2021 - reversion to RZ II
- Małopolskie region area where in total 4 outbreaks were confirmed in 2021, the last one confirmed on 21.10.2021- reversion to RZ I (no outbreaks in WB)
- Świętokrzyskie region area where in total 3 outbreaks were confirmed, the last one confirmed on 23.10.2021 reversion to RZ I (no outbreaks in WB)
- Świętokrzyskie region area where 2 oubreaks where confirmed the last one in Chmielnik on 27.10.2021 - - reversion to RZ I (no outbreaks in WB)