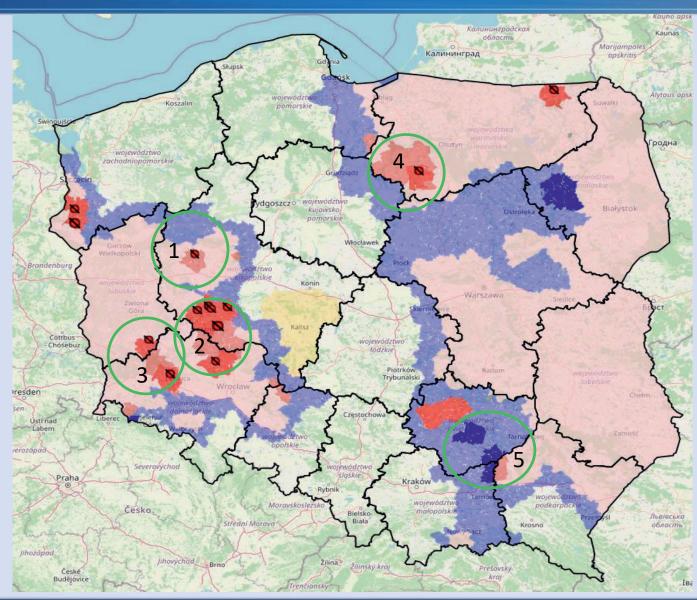

## Reversion RZ III to RZ II

- 1. RZ III in wielkopolskie region single outbreak in 2022 (27.07.2022), no previous outbreaks reversion to RZ II
- RZ III in dolnośląskie and wielkopolskie regions established due outbreaks in 2021 3 outbreaks, the last one confirmed on 30.09.2021 decreasing the range of RZ III reversion to RZ II
- 3. RZ III in dolnośląskie region established due to outbreaks in 2021 (last one on 30.07.2021) and maintained due to outbreaks in neighborhood in 2022 decreasing the range of the zone in area where there were no outbreaks in 2022 reversion to RZ II
- 4. RZ III in warmińsko mazurskie region established due to number of outbreaks in 2021 - the last one confirmed on 17.12.2022decreasing the range of RZ III

# Reversion RZ III to RZ II and I

5

- Podkarpackie region area of 4 municipalities in mielecki district, in which a total 52 oubreaks where confirmed in 2021, the last one confirmed on 30.09.2021 - reversion to RZ II
- Małopolskie region area where in total 4 outbreaks were confirmed in 2021, the last one confirmed on 21.10.2021- reversion to RZ I (no outbreaks in WB)
- Świętokrzyskie region area where in total 3 outbreaks were confirmed, the last one confirmed on 23.10.2021 reversion to RZ I (no outbreaks in WB)
- Świętokrzyskie region area where 2 oubreaks where confirmed the last one in Chmielnik on 27.10.2021 - - reversion to RZ I (no outbreaks in WB)