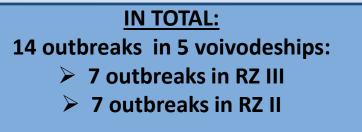

## Reversion RZ III to RZ II

- 1. RZ III in wielkopolskie region single outbreak in 2022 (27.07.2022), no previous outbreaks reversion to RZ II
- RZ III in dolnośląskie and wielkopolskie regions established due outbreaks in 2021 3 outbreaks, the last one confirmed on 30.09.2021 decreasing the range of RZ III reversion to RZ II
- 3. RZ III in dolnośląskie region established due to outbreaks in 2021 (last one on 30.07.2021) and maintained due to outbreaks in neighborhood in 2022 decreasing the range of the zone in area where there were no outbreaks in 2022 reversion to RZ II
- 4. RZ III in warmińsko mazurskie region established due to number of outbreaks in 2021 - the last one confirmed on 17.12.2022decreasing the range of RZ III

# Reversion RZ III to RZ II and I

5

- Podkarpackie region area of 4 municipalities in mielecki district, in which a total 52 oubreaks where confirmed in 2021, the last one confirmed on 30.09.2021 - reversion to RZ II
- Małopolskie region area where in total 4 outbreaks were confirmed in 2021, the last one confirmed on 21.10.2021- reversion to RZ I (no outbreaks in WB)
- Świętokrzyskie region area where in total 3 outbreaks were confirmed, the last one confirmed on 23.10.2021 reversion to RZ I (no outbreaks in WB)
- Świętokrzyskie region area where 2 oubreaks where confirmed the last one in Chmielnik on 27.10.2021 - - reversion to RZ I (no outbreaks in WB)