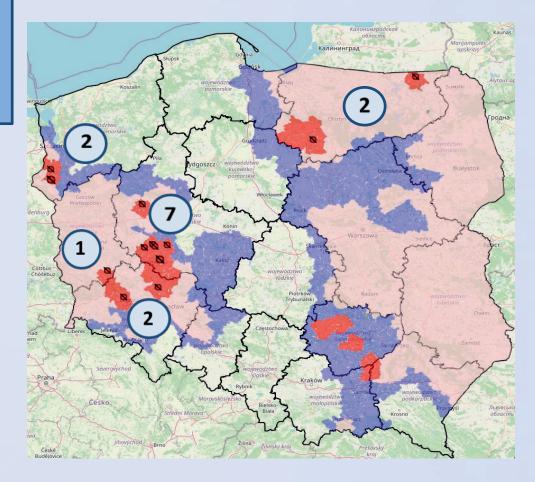

## Reversion RZ III to RZ II

- 1. RZ III in wielkopolskie region single outbreak in 2022 (27.07.2022), no previous outbreaks reversion to RZ II
- RZ III in dolnośląskie and wielkopolskie regions established due outbreaks in 2021 3 outbreaks, the last one confirmed on 30.09.2021 decreasing the range of RZ III reversion to RZ II
- 3. RZ III in dolnośląskie region established due to outbreaks in 2021 (last one on 30.07.2021) and maintained due to outbreaks in neighborhood in 2022 decreasing the range of the zone in area where there were no outbreaks in 2022 reversion to RZ II
- 4. RZ III in warmińsko mazurskie region established due to number of outbreaks in 2021 - the last one confirmed on 17.12.2022decreasing the range of RZ III

# Reversion RZ III to RZ II and I

5

- Podkarpackie region area of 4 municipalities in mielecki district, in which a total 52 oubreaks where confirmed in 2021, the last one confirmed on 30.09.2021 - reversion to RZ II
- Małopolskie region area where in total 4 outbreaks were confirmed in 2021, the last one confirmed on 21.10.2021- reversion to RZ I (no outbreaks in WB)
- Świętokrzyskie region area where in total 3 outbreaks were confirmed, the last one confirmed on 23.10.2021 reversion to RZ I (no outbreaks in WB)
- Świętokrzyskie region area where 2 oubreaks where confirmed the last one in Chmielnik on 27.10.2021 - - reversion to RZ I (no outbreaks in WB)