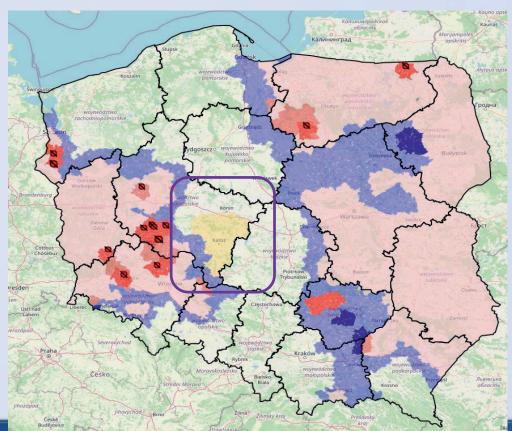

# Lifitng the area of RZ I

- RZ I area established as a consequence of one and single outbreak in WB in kaliski district/ wielkopolskie region.
- ASF outbreak No. 2021/1458 (PL-ASF-2021-00276) was confirmed on 24 May 2021.
- RZ II was reverted to RZ I with the CIR 2022/917 of 13 June 2022