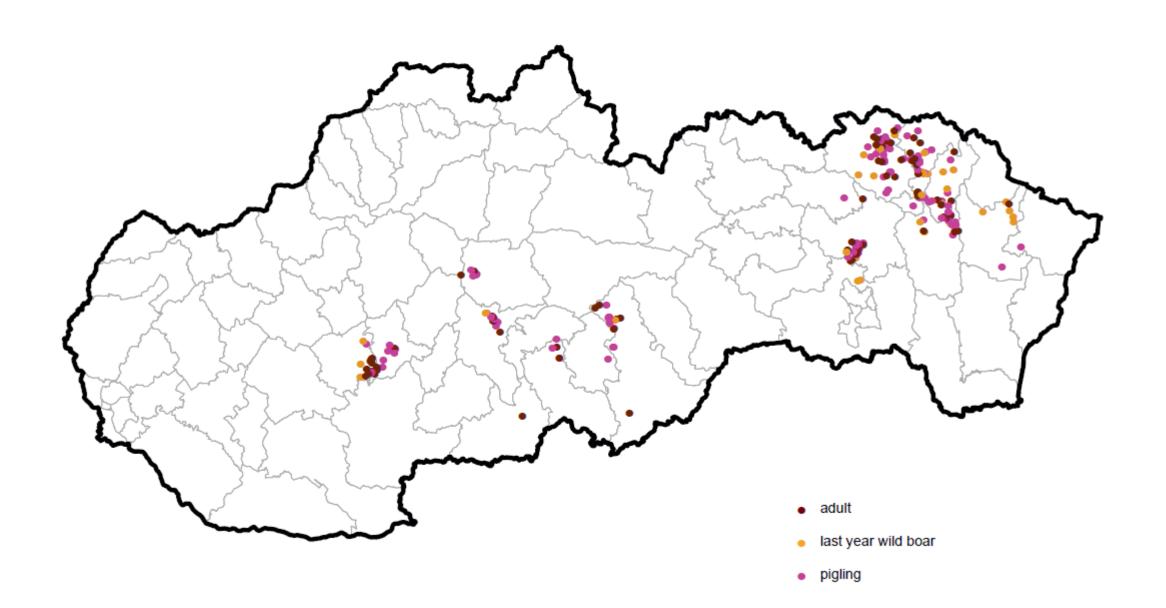

WB testing – SK – 2023 – till 10.3.2023

## Geographical distribution of samples submitted for ASFV investigation in wild boars in Slovakia during 2023 (January - 10 March) - passive surveillance

## Laboratory Investigations of ASF in wild boars in Slovakia during 2023 (January - 10 March) - passive surveillance