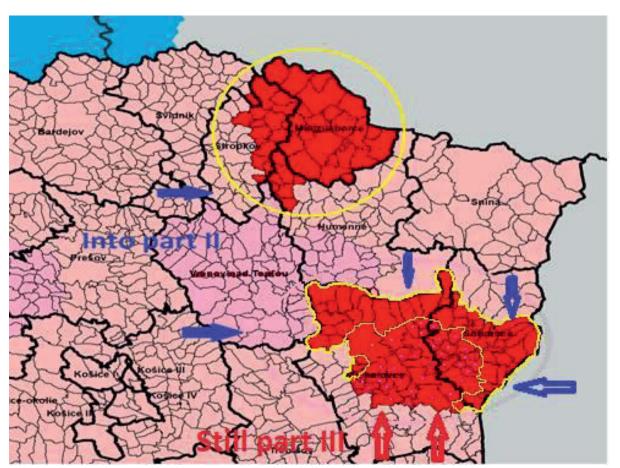

### Request to withdraw part III infected areas regarding in domestic pigs and the reverting into part II

Request for 1 regions ( see map) –and Medzilaborce( Svidník, Humenne, Stropkov)

## Request for na update of part III infected areas regarding in domestic pigs (Michalovce, Sobrance) (see also THE MAP)

Summary of main actions – key elements already presented by previous similar requests ( the repetition)VALID FOR BOTH UPDATE REQUESTS

NO MORE OUTBREAKS /SUSPICIONS IN THESE AREAS ( DETERMINED PART III) from May/July2022 RESPECTIVELY

Still part III (an update)

In the district of Michalovce: Iňačovce, Čečehov, Hažín, Hnojné, Lastomír, Lúčky, Michalovce, Palín, Pavlovce nad Uhom, Senné, Sliepkovce, Stretava, Stretavka, Vysoká nad Uhom, Zálužice, Závadka, Zemplínska Široká, Budkovce, Žbince, Jastrabie pri Michalovciach, Hatalov

In the district of Sobrance: Blatné Remety, Blatné Revištia, Blatná Polianka, Bunkovce, Fekišovce, Ostrov, Porostov, Svätuš, Veľké Revištia, Bežovce, Tašuľa, Kristy, Nižná Rybnica