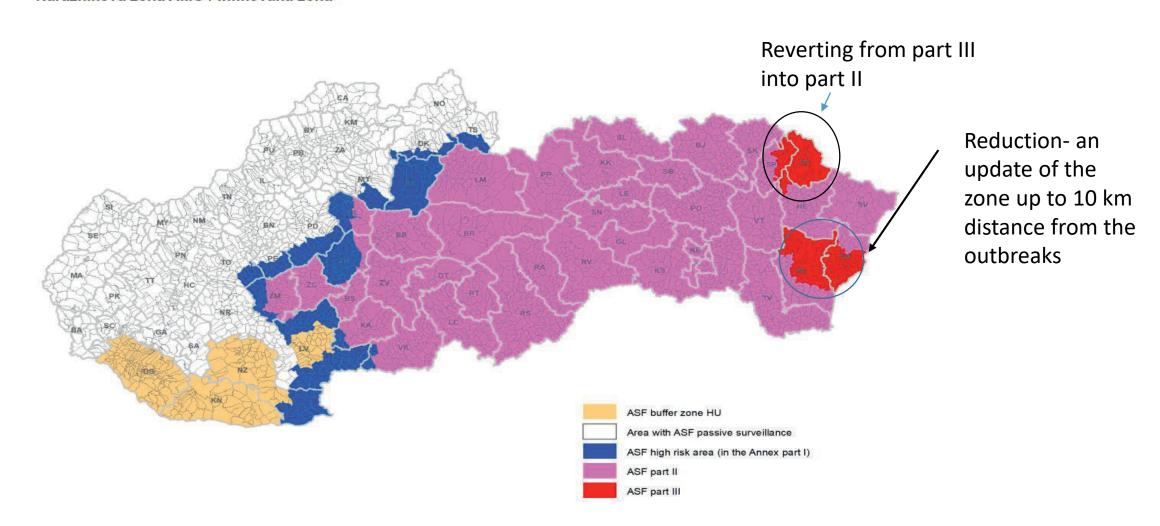

### Request to withdraw part III infected areas regarding in domestic pigs and the reverting into part II

Request for 1 regions ( see map) –and Medzilaborce( Svidník, Humenne, Stropkov)

## Request for na update of part III infected areas regarding in domestic pigs (Michalovce, Sobrance) (see also THE MAP)

Summary of main actions – key elements already presented by previous similar requests ( the repetition)VALID FOR BOTH UPDATE REQUESTS

# Current regionalisation and request for the updates – March 2023- summary

Africký mor ošípaných (AMO) podľa katastrálnych území -Nárazníková zóna AMO / infikovaná zóna