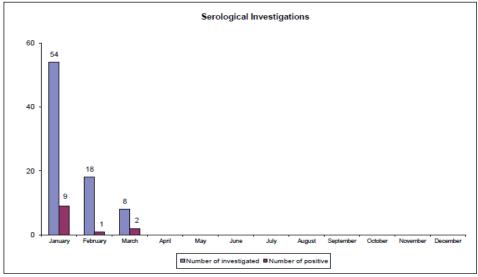

## Laboratory Investigations of ASF in domestic pigs in Slovakia during 2023 (January - 10 March)

#### Geographical distribution of swine samples investigated for ASF virus in Slovakia during 2023 (January - 10 March)