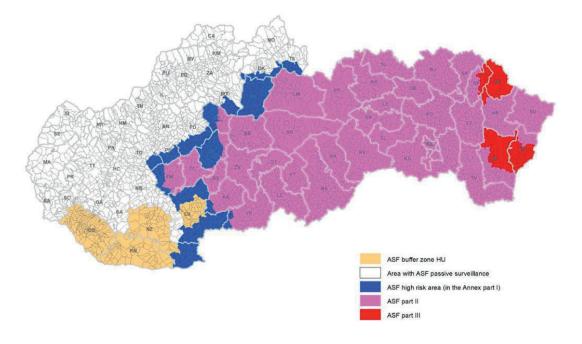

# Current regionalisation and request for the updates – March 2023- summary

Africký mor ošípaných (AMO) podľa katastrálnych území -Nárazníková zóna AMO / infikovaná zóna