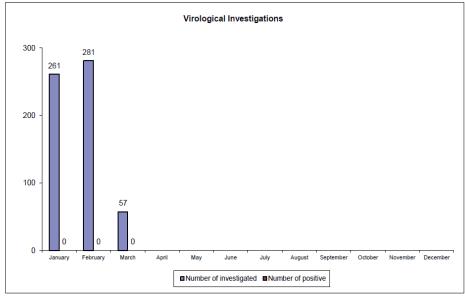

## Laboratory Investigations of ASF in domestic pigs in Slovakia during 2023 (January - 10 March)