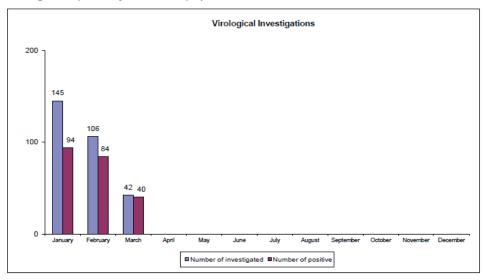

## Laboratory Investigations of ASF in domestic pigs in Slovakia during 2023 (January - 10 March)