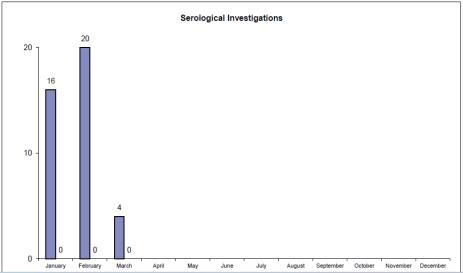

## Laboratory Investigations of ASF in domestic pigs in Slovakia during 2023 (January - 10 March)