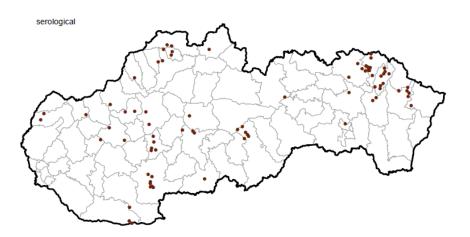

#### Geographical distribution of swine samples investigated for ASF virus in Slovakia during 2023 (January - 10 March)