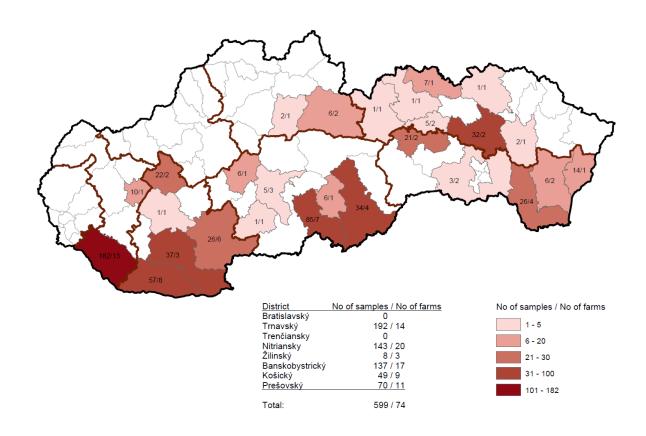

## Geographical distribution of samples submitted for ASFV investigation in wild boars in Slovakia during 2023 (January - 10 March) - passive surveillance

#### Geographical distribution of swine samples investigated for ASF virus in Slovakia during 2023 (January - 10 March)