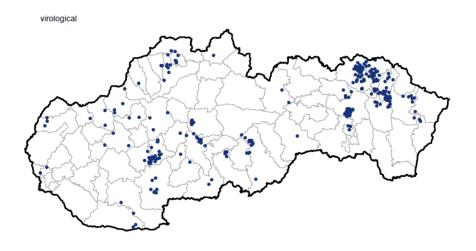

## Geographical distribution of samples submitted for ASFV investigation in wild boars in Slovakia during 2023 (January - 10 March) - passive surveillance