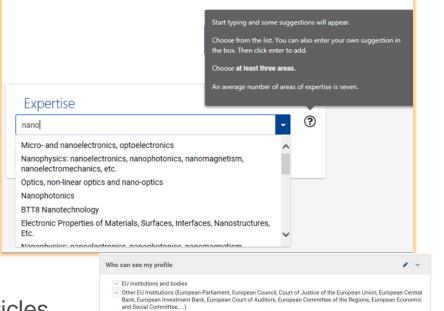

Help

Contracts and Invitations

1

I.

- Contact details
- Identity document (\* LE/BA requested by invitation)
- VAT Exemption Certificate (requested by invitation)

The **CV** section:

- Area of expertise
- Languages
- Education
- Employment history
- Publications/books/articles