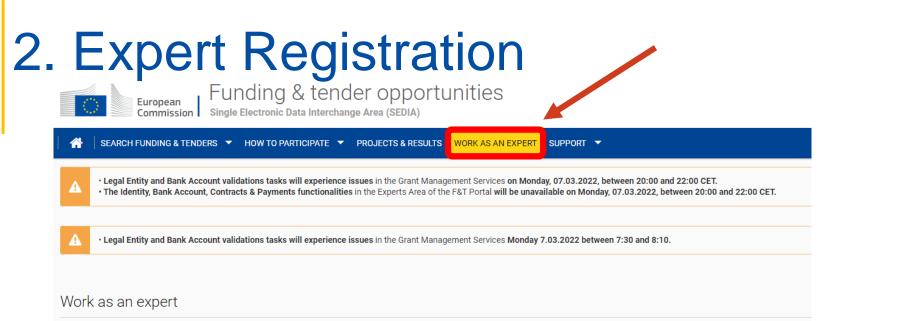

# 1. Expert Registration

- Experts:
- Need a valid Portal account
- Work as an expert (europa.eu) & register their profile,

https://ec.europa.eu/info/funding-tenders/opportunities/portal/screen/work-as-an-expert

Interested? Please join the database of external experts!

#### Register as expert

As new expert, you will be first requested to create your EU login account and register your