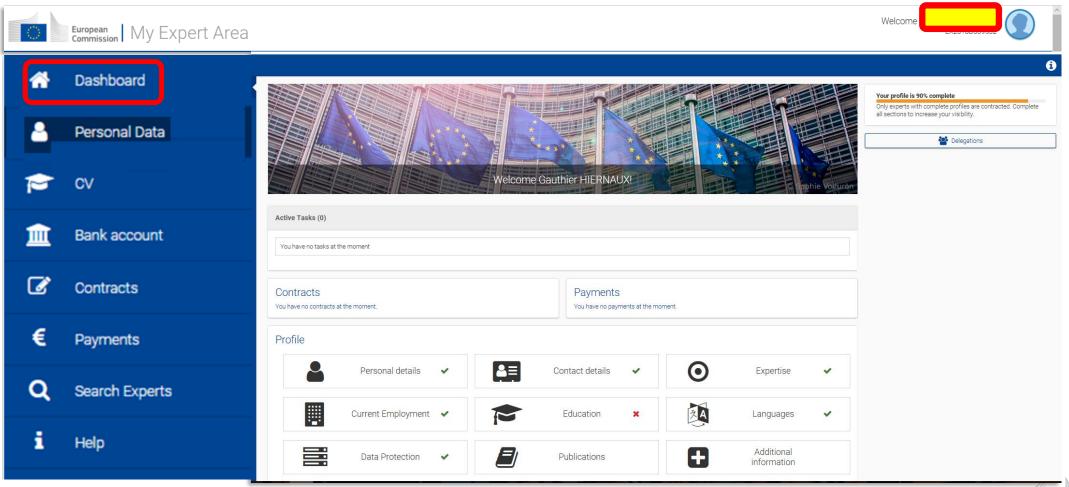

### 4. My Expert Area – Dashboard

# 5. My Expert Area – Personal Data, CV, BA

The **Personal Data** section:

Personal details

Dashboard

CV

Personal Data

Bank Account

Payments

Help

Contracts and Invitations

1

I.

- Contact details
- Identity document (\* LE/BA requested by invitation)
- VAT Exemption Certificate (requested by invitation)

The **CV** section:

- Area of expertise
- Languages
- Education
- Employment history
- Publications/books/articles