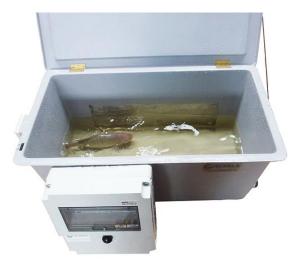

Meeting of the sub-group on animal welfare at the time of killing Trout stunning & killing

#### Main stunning systems applied:

- Electro stunning
- Knocking
- ice-slurry (small scale/ in the past)
- CO2 (in the past)

Stunning and slaughtering can take place on-farm or in specialized slaughterhouses with very variable sizes