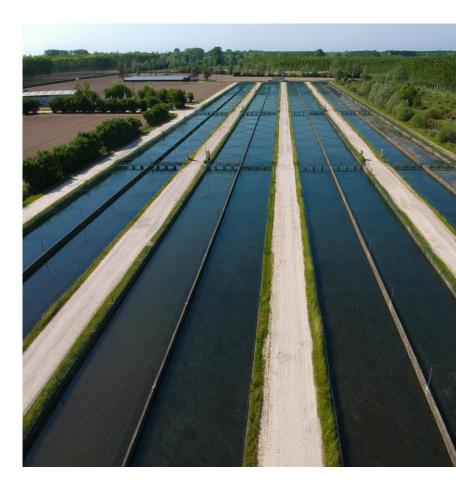

# Meeting of the sub-group on animal welfare at the time of killing **Trout Farming**

- Different farming systems:
  - flow through raceways / tanks;
  - cages (fresh water & open sea)
  - RAS
- Very different business size and applied technologies:
  - 75% micro and small enterprises
  - wide variety of markets
  - high degree of transformation of the product
  - three types of size (white, pink trout & large trout)