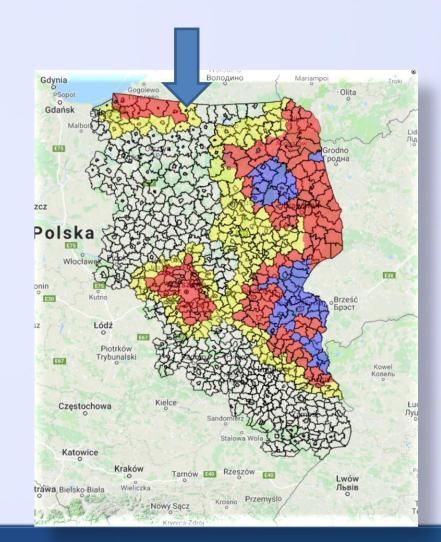

The number of ASF outbreaks in pigs since last PAFF

The number of cases in wild boar in the area listed in Part I of the Annex to CID 2014/709/EU, sine last PAFF

**Description** of ASF cases in wild boar in the area listed in Part I of the Annex to CID 2014/709/EU, since last PAFF.

1642; 1703

2 cases of ASF in wild boar were located in northern part of the warmińskomazurskie voivodeship, in bartoszycki district, in municipality Bartoszyce:

**2018/738 (1642) case:** two found dead wild boar, confirmed on 14.03.2018 (RT-PCR+), near to the Polish - Russian border.

**2018/799 (1703) case:** two found dead wild boar, confirmed on 16.03.2018 (RT-PCR+), near to the Polish - Russian border.

**Description** of ASF cases in wild boar in the area listed in Part I of the Annex to CID 2014/709/EU, sine last PAFF.

1 case of ASF in wild boar was detected in western part of the podlaskie voivodeship, in łomżyński district, in municipality Śniadowo:

**2018/689 (1573) case:** one wild boar, killed in a traffic accident; confirmed on 06.03.2018 (RT-PCR+).

Description of ASF cases in wild boar in the area listed in Part I of the Annex to CID 2014/709/EU, sine last PAFF.

3 cases of ASF in wild boar were located in mazowieckie voivodeship:

**2018/798 (1692) case:** one dead wild boar, was found in miński district, in municipality Latowicz, confirmed on 15.03.2018 (RT-PCR+);

**2018/871 (1775) case:** one dead wild boar, was found in nowodworski district, in municipality Nasielsk, confirmed on 25.03.2018 (RT-PCR+);

**2018/932 (1836) case:** one shot wild boar in wołomiński district, in municipality Dąbrówka, confirmed on 30.03.2018 (ELISA-IPT+);

**Description** of ASF cases in wild boar in the area listed in Part I of the Annex to CID 2014/709/EU, sine last PAFF.

2 cases of ASF in wild boar located in estern part of the lubelskie voivodeship, in chełmski district, in municipality Żmudź.

**2018/796 (1700) case:** one dead wild boar, confirmed on 16.03.2018 (RT-PCR+);

**2018/961 (1865) case:** four dead wild boar, confirmed on 06.04.2018 (RT-PCR+);