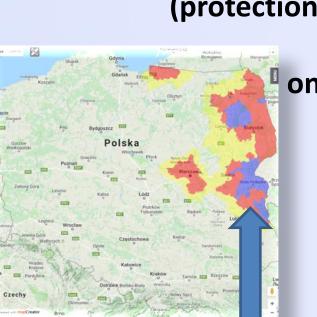

The restrictions in areas established around this outbreak (protection and surveillance zone) were lifted on 9 April 2018 r.

192

The number of ASF cases in wild boar <u>since the publication</u> of Commission Implementing Decision (EU) 2018/478 of 20 March 2018 amending Implementing Decision 2014/709/EU concerning animal health control measures relating to African swine fever in certain Member States to 16 April 2018

The number of ASF outbreaks in pigs since last PAFF

The number of cases in wild boar in the area listed in Part I of the Annex to CID 2014/709/EU, sine last PAFF

**Description** of ASF cases in wild boar in the area listed in Part I of the Annex to CID 2014/709/EU, since last PAFF.