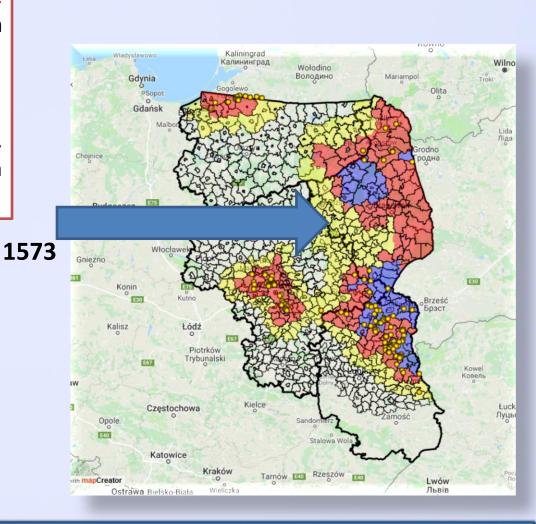

1 case of ASF in wild boar was detected in western part of the podlaskie voivodeship, in łomżyński district, in municipality Śniadowo:

**2018/689 (1573) case:** one wild boar, killed in a traffic accident; confirmed on 06.03.2018 (RT-PCR+).