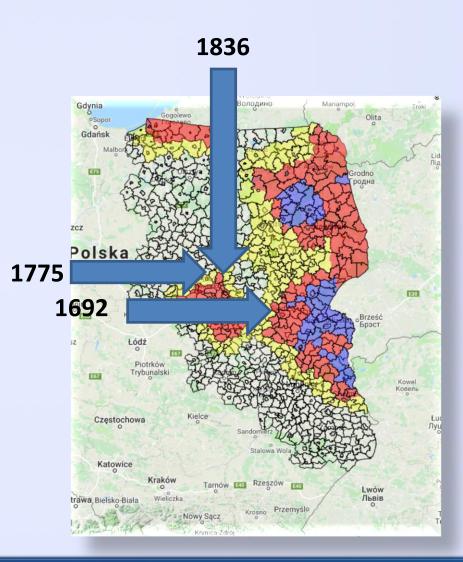

Description of ASF cases in wild boar in the area listed in Part I of the Annex to CID 2014/709/EU, sine last PAFF.

3 cases of ASF in wild boar were located in mazowieckie voivodeship:

**2018/798 (1692) case:** one dead wild boar, was found in miński district, in municipality Latowicz, confirmed on 15.03.2018 (RT-PCR+);

**2018/871 (1775) case:** one dead wild boar, was found in nowodworski district, in municipality Nasielsk, confirmed on 25.03.2018 (RT-PCR+);

**2018/932 (1836) case:** one shot wild boar in wołomiński district, in municipality Dąbrówka, confirmed on 30.03.2018 (ELISA-IPT+);