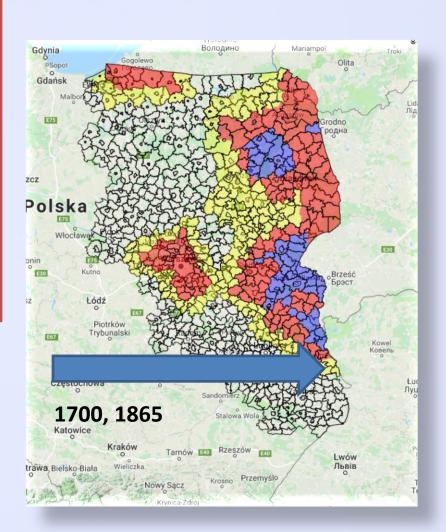

**Description** of ASF cases in wild boar in the area listed in Part I of the Annex to CID 2014/709/EU, sine last PAFF.

2 cases of ASF in wild boar located in estern part of the lubelskie voivodeship, in chełmski district, in municipality Żmudź.

**2018/796 (1700) case:** one dead wild boar, confirmed on 16.03.2018 (RT-PCR+);

**2018/961 (1865) case:** four dead wild boar, confirmed on 06.04.2018 (RT-PCR+);