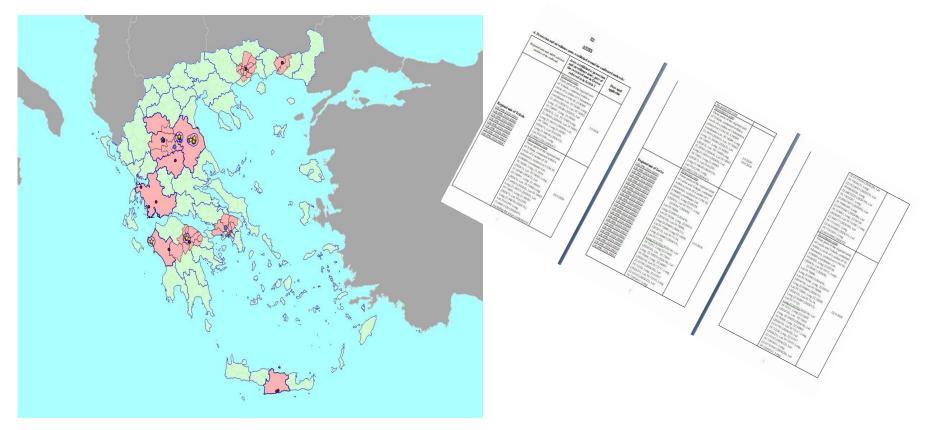

#### √ 6 Regions

#### √ 10 Regional Units

Larisa RU 23 outbreaks
Korinthia RU 10 outbreaks
Trikala RU 8 outbreaks
Aetolia-Akarnania RU 3 outbreaks
Ilia RU 3 outbreaks
Irakleio RU 2 outbreaks
Rodopi RU 2 outbreaks
Drama RU 1 outbreak
Karditsa RU 1 outbreak
West Attica RU 1 outbreak

#### **COMMISSION IMPLEMENTING DECISION**

Zones currently under review in cooperation with EC