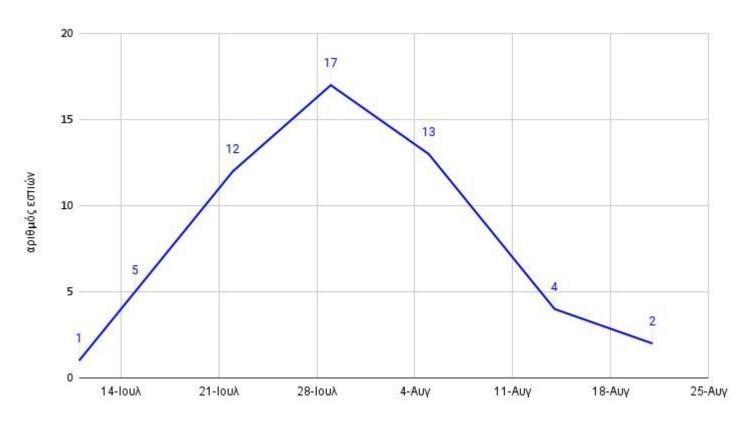

√First visits

**√5365** holdings (100%)

√1.031.148 sheep and goats (100%)

✓100-150 vets from public sector, army, private veterinarians, Universities, Civil Protection, Police

Number of notified outbreaks per week