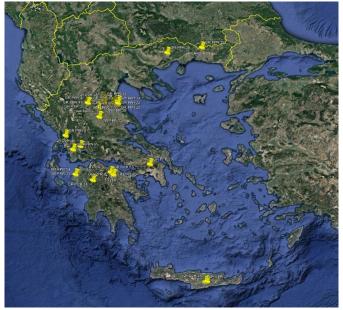

#### √ 6 Regions

#### √ 10 Regional Units

Larisa RU 23 outbreaks
Korinthia RU 10 outbreaks
Trikala RU 8 outbreaks
Aetolia-Akarnania RU 3 outbreaks
Ilia RU 3 outbreaks
Irakleio RU 2 outbreaks
Rodopi RU 2 outbreaks
Drama RU 1 outbreak
Karditsa RU 1 outbreak
West Attica RU 1 outbreak