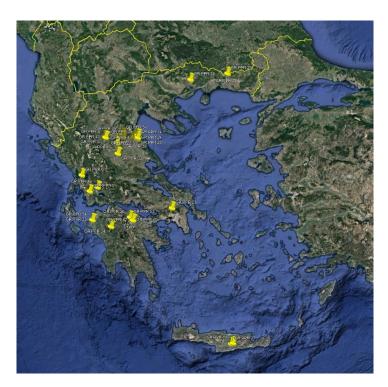

#### √ 6 Regions

#### √ 10 Regional Units

Larisa RU 23 outbreaks
Korinthia RU 10 outbreaks
Trikala RU 8 outbreaks
Aetolia-Akarnania RU 3 outbreaks
Ilia RU 3 outbreaks
Irakleio RU 2 outbreaks
Rodopi RU 2 outbreaks
Drama RU 1 outbreak
Karditsa RU 1 outbreak
West Attica RU 1 outbreak