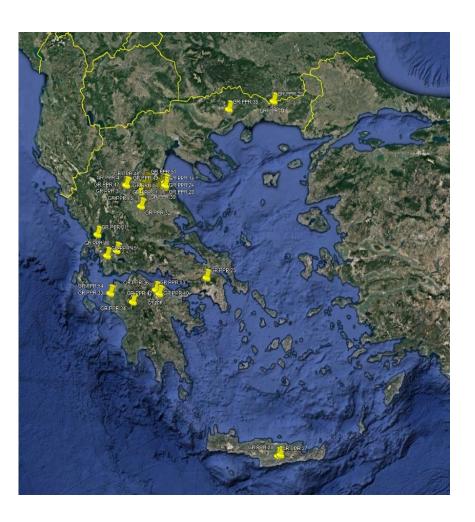

#### √ 6 Regions

#### √ 10 Regional Units

Larisa RU 23 outbreaks
Korinthia RU 10 outbreaks
Trikala RU 8 outbreaks
Aetolia-Akarnania RU 3 outbreaks
Ilia RU 3 outbreaks
Irakleio RU 2 outbreaks
Rodopi RU 2 outbreaks
Drama RU 1 outbreak
Karditsa RU 1 outbreak
West Attica RU 1 outbreak