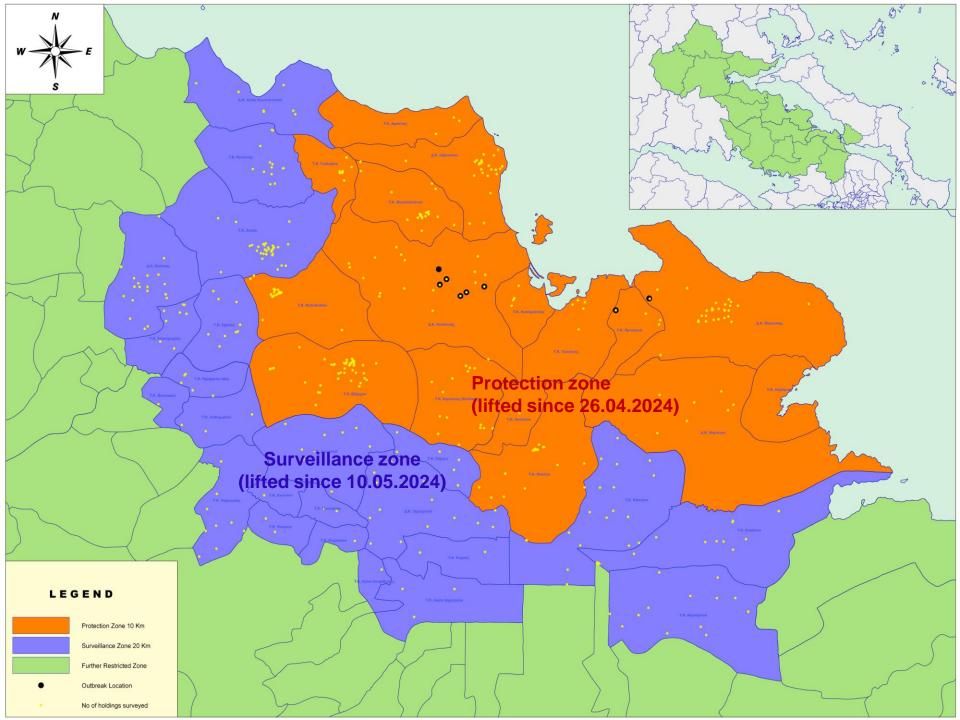

## SGP in Greece-Fthiotida RU- March 2024

### SGP in Greece-Fthiotida RU 2023-2024 Epidemiological Investigation (since last outbreak 2024/4 second visit-ongoing) (Protection-Surveillance Zone)