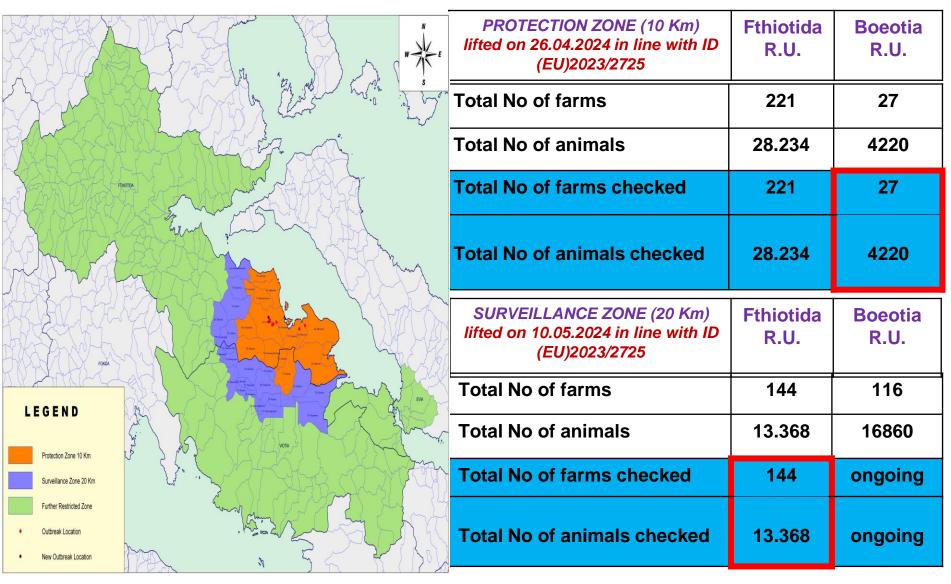

### SGP in Greece-Fthiotida RU 2023-2024 Epidemiological Investigation (since last outbreak 2024/4 second visit-ongoing) (Protection-Surveillance Zone)