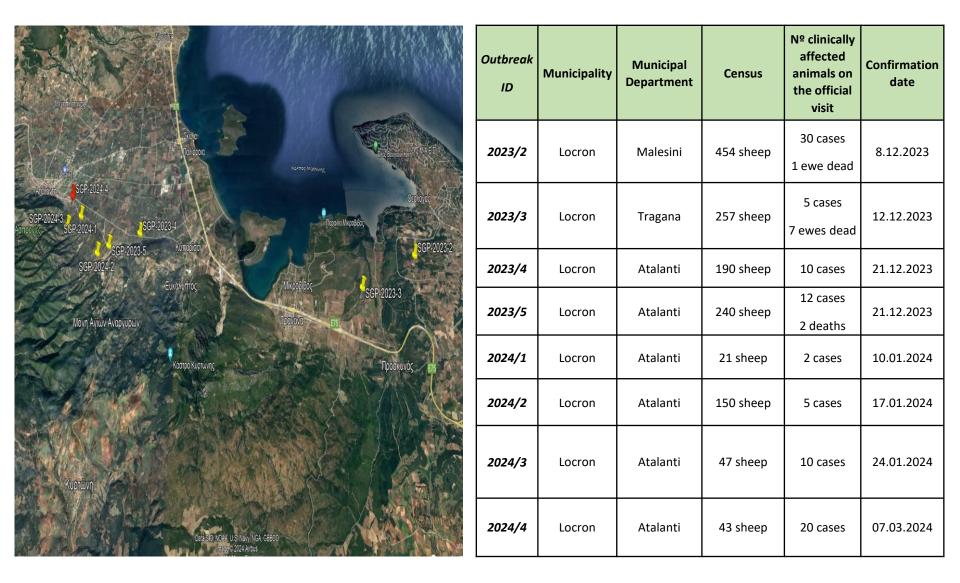

#### SGP in Greece-Fthiotida RU- December 2023 – March 2024 eight outbreaks (2023/2-5) (2024/1-4)- No new outbreak since 7/03/2024