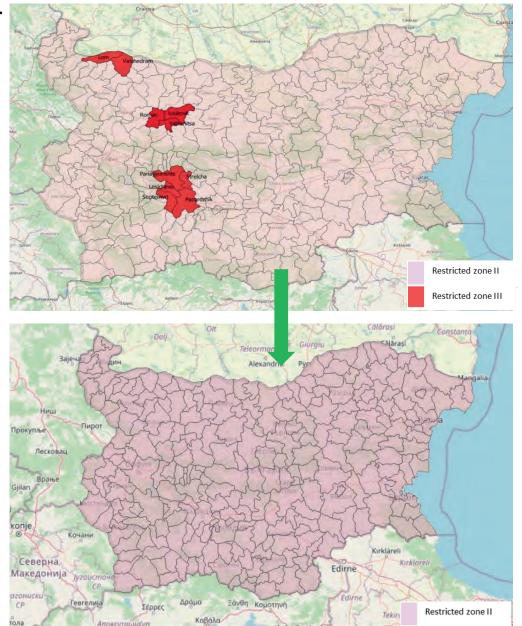

# Current regionalization Annex I to Implementing Regulation (EU) 2023/594

| Restricted zones III in Bulgaria proposed to be moved in Part II                                                                                                                                                                                                                                                                                                                                                                                                                                                                                   | Last ASF occurrence in domestic pigs                                |
|----------------------------------------------------------------------------------------------------------------------------------------------------------------------------------------------------------------------------------------------------------------------------------------------------------------------------------------------------------------------------------------------------------------------------------------------------------------------------------------------------------------------------------------------------|---------------------------------------------------------------------|
| <ul> <li>the Pazardzhik region:</li> <li>the municipality of Pazardzhik: the villages of Apriltsi, Sbor, Tsar</li> <li>Asen, Rosen, Ovtchepoltsi, Gelemenovo, Saraya, Yunatsite, Velitchkovo</li> <li>the municipality of Panagyurishte the villages of Popintsi, Levski,</li> <li>Elshitsa,</li> <li>the municipality of Lesitchovo the villages of Pamidovo, Dinkata,</li> <li>Shtarkovo, Kalugerovo,</li> <li>the municipality of Septemvri the village of Karabunar,</li> <li>the municipality of Streltcha the village of Svoboda,</li> </ul> | last ASF occurrence in domestic pigs on<br>20.08.2021 – family farm |
| the Montana region:<br>municipalities of Vulchedrum and Lom,                                                                                                                                                                                                                                                                                                                                                                                                                                                                                       | last ASF occurrence in domestic pigs on 27.07.2023 – backyard       |
| the Lovech region:<br>municipalities of Lukovit and Yablanitsa,                                                                                                                                                                                                                                                                                                                                                                                                                                                                                    | last ASF occurrence in domestic pigs on 10.08.2023 – backyard       |
| the Vratsa region:<br>municipality of Roman.                                                                                                                                                                                                                                                                                                                                                                                                                                                                                                       | no outbreak of ASF in domestic pigs ever occurred                   |