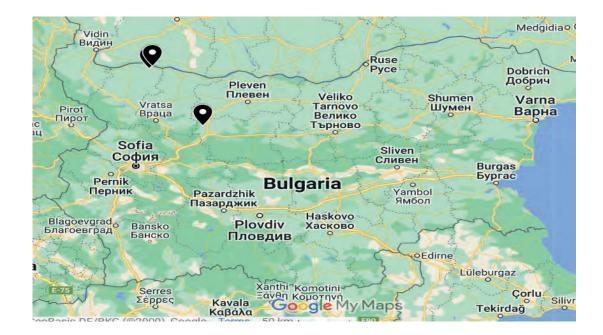

# Current regionalization Annex I to Implementing Regulation (EU) 2023/594

| Restricted zones III in Bulgaria proposed to be moved in Part II                                                                                                                                                                                                                                                                                                                                                                                                                                                                                   | Last ASF occurrence in domestic pigs                                |
|----------------------------------------------------------------------------------------------------------------------------------------------------------------------------------------------------------------------------------------------------------------------------------------------------------------------------------------------------------------------------------------------------------------------------------------------------------------------------------------------------------------------------------------------------|---------------------------------------------------------------------|
| <ul> <li>the Pazardzhik region:</li> <li>the municipality of Pazardzhik: the villages of Apriltsi, Sbor, Tsar</li> <li>Asen, Rosen, Ovtchepoltsi, Gelemenovo, Saraya, Yunatsite, Velitchkovo</li> <li>the municipality of Panagyurishte the villages of Popintsi, Levski,</li> <li>Elshitsa,</li> <li>the municipality of Lesitchovo the villages of Pamidovo, Dinkata,</li> <li>Shtarkovo, Kalugerovo,</li> <li>the municipality of Septemvri the village of Karabunar,</li> <li>the municipality of Streltcha the village of Svoboda,</li> </ul> | last ASF occurrence in domestic pigs on<br>20.08.2021 – family farm |
| the Montana region:<br>municipalities of Vulchedrum and Lom,                                                                                                                                                                                                                                                                                                                                                                                                                                                                                       | last ASF occurrence in domestic pigs on 27.07.2023 – backyard       |
| the Lovech region:<br>municipalities of Lukovit and Yablanitsa,                                                                                                                                                                                                                                                                                                                                                                                                                                                                                    | last ASF occurrence in domestic pigs on 10.08.2023 – backyard       |
| the Vratsa region:<br>municipality of Roman.                                                                                                                                                                                                                                                                                                                                                                                                                                                                                                       | no outbreak of ASF in domestic pigs ever occurred                   |