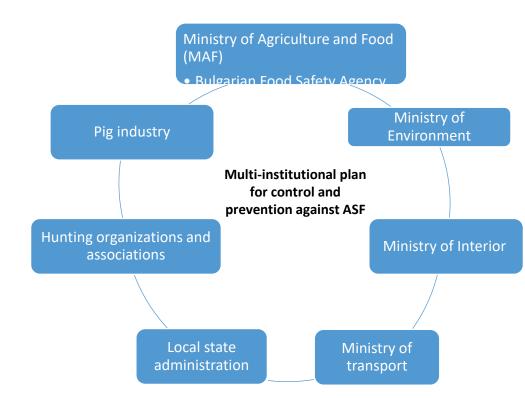

# Further measures in place

1. The National plan for control of ASF in wild boar (updated and to be adopted by the Council of Ministers (at the end of January 2024)

- part of the Multi-institutional plan for control and prevention against ASF enforced since 2020
- the roles and responsibilities of the relevant stakeholders, with a timetable for different measures;
- management of the wild boar population;
- targets and control of ASF;
- national biosecurity requirements related to the holdings of domestic pig population and during hunting of WB;
- other measures for prevention and control of ASF : ban on feeding, free-ranging ban, intensive searching for WB carcasses in the 20-km zones around the industrial holdings; intensive sanitary shooting/individual hunt in the 20-km zones around industrial holdings; financial incentives for hunters, etc);
- training and awareness campaigns;
- cross-border cooperation with other Member States and third countries.