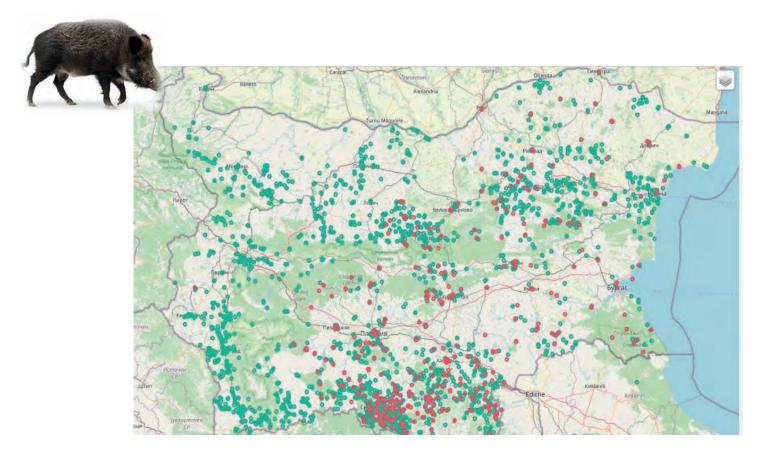

## ASF in wild boar – Overview in 2023

- > 19 affected regions currently;
- Cases in South and Southeast Bulgaria;
- > Mainly ELISA positive WB.

| Pagion | Tested WB |               |       | Ab+ WB |               |       |           | PCR+ WB |              |       |           |
|--------|-----------|---------------|-------|--------|---------------|-------|-----------|---------|--------------|-------|-----------|
| Region | dead      | healthy shoot | total | dead   | healthy shoot | total | %Positive | dead    | healthy shoo | total | %Positive |
| Total  | 29        | 11230         | 11259 | 1      | 836           | 837   | 7,43      | 2       | 0            | 2     | 0,02      |