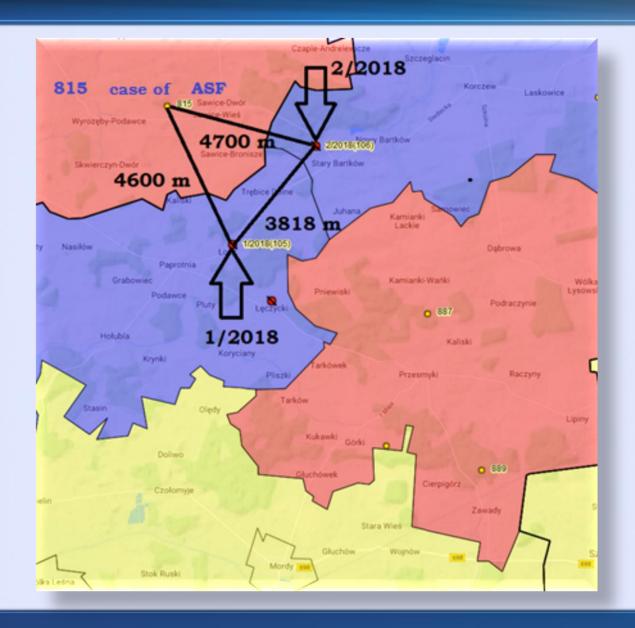

#### (1/2018)-105

- In Łozy village, in municipality of Paprotnia, siedlecki district, <u>Mazowieckie region</u>, in the area listed in Part III of the Annex to CID 2014/709/EU:
- ➤ The number of pigs kept at the holding 82;
- Clinical signs-30.12 bruises on ears; first deaths 01.01-2 saws, in total 19 pigs died
- confirmation on 2.01;
- killing and disposal 3.01
- ➤ Distance from the last case of ASF in the wild boar no. 815 (652/2017), which was detected in shot wild boar on 18 December 2017, is approximately 4600 m.
- ➤ The measures according to directive Council 2002/60/EC have been implemented.
- The epidemiological investigation is on-going.

#### (2/2018) - 106

- In Stary Bartków village in municipality of Korczew, <u>siedlecki</u> <u>district, Mazowieckie region</u>, in the area listed in Part III of the Annex to CID 2014/709/EU:
- ➤ The number of pigs kept at the holding 69.
- ➤ No clinical signs-sample taken from one dead rearing pig (40kg) within the monitoring
- confirmation on 3.01;
- killing and disposal– 4.01
- ➤ Distance from the last case of ASF in the wild boar no. 815 (652/2017), which was detected in shot wild boar on 18 December 2017, is approximately 4700 m.
- ➤ The measures according to directive Council 2002/60/EC have been implemented.

#### Distance beetwen both of the outbreaks