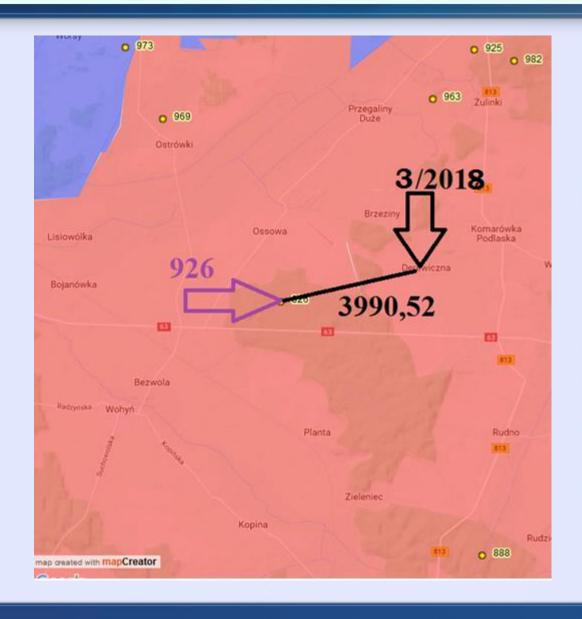

#### (3/2018) - 107

- In village Derewiczna in municipality of Komarówka Podlaska, <u>radzyński district, Lubelskie region</u>, in the area listed in Part II of the Annex to CID 2014/709/EU:
- The number of pigs kept at the holding 25;
- Clinical signs— apathy, fever, lack of apetite; one dead pig, samples taken from dead pig and from 5 live animals
- confirmation on 10.01;
- killing and disposal 11.01
- ➤ Distance from the last case of ASF in the wild boar no. 926 (22/2018), which was detected in dead wild boar on 3 January 2017, is approximately 4 000 m.
- ➤ The measures according to directive Council 2002/60/EC have been implemented.

# Distance beetwen 3/2018 ASF outbreak in radzyński district and the nearest ASF case in wild boar