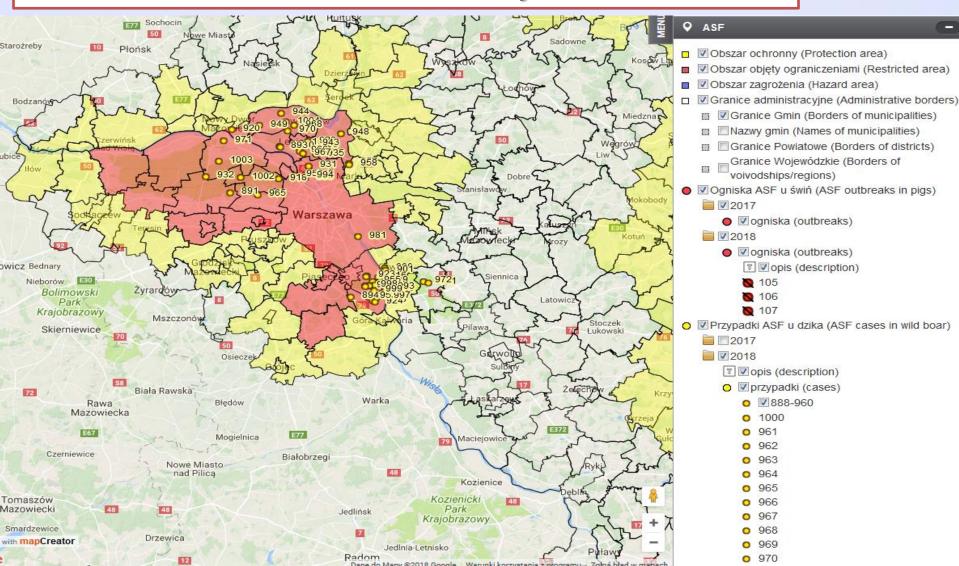

## Current situation in pigs

#### (2/2018) - 106

- In Stary Bartków village in municipality of Korczew, <u>siedlecki</u> <u>district, Mazowieckie region</u>, in the area listed in Part III of the Annex to CID 2014/709/EU:
- ➤ The number of pigs kept at the holding 69.
- ➤ No clinical signs-sample taken from one dead rearing pig (40kg) within the monitoring
- confirmation on 3.01;
- killing and disposal– 4.01
- ➤ Distance from the last case of ASF in the wild boar no. 815 (652/2017), which was detected in shot wild boar on 18 December 2017, is approximately 4700 m.
- ➤ The measures according to directive Council 2002/60/EC have been implemented.

#### Distance beetwen both of the outbreaks