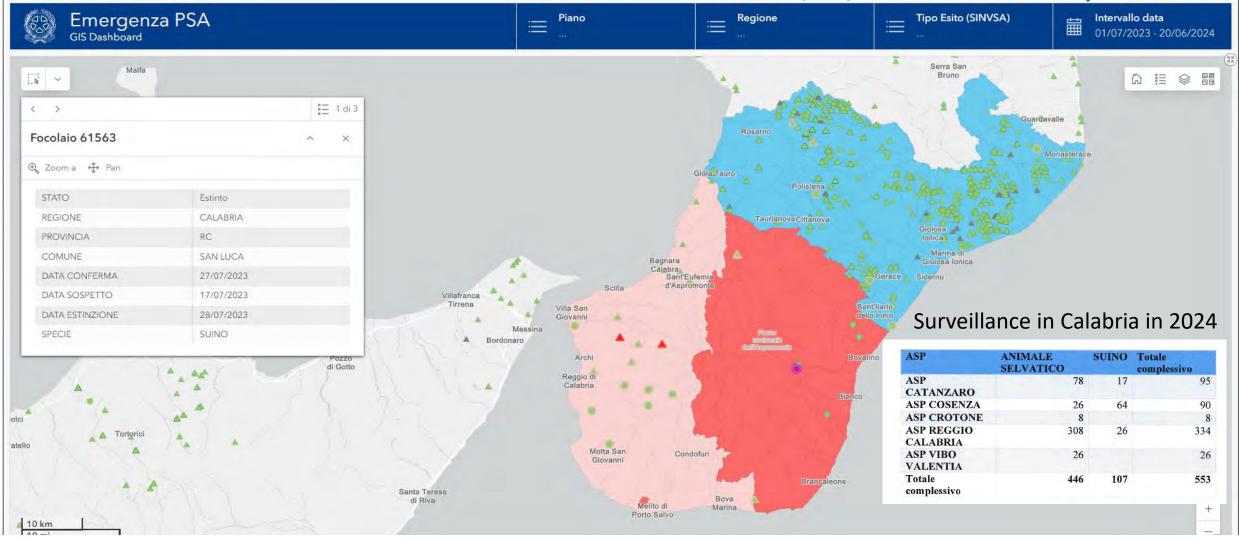

#### ASF sorveillance, cases and outbreaks Calabria (July 2023 – June 2024)

Since May 2023 the Local veterinary service has detected 6 outbreaks all in the same area within a radius of 10km (last closed on the 28<sup>th</sup> July 2023). The official vets immediately adopted the eradication measures set out in the Regulation 687/2020 including establishment of the protection and surveillance zones, killing and disposal of all the animals kept in the outbreaks and cleaning and disinfection. All the backyard in the restriction zone 3 have been depopulated and the 19 commercial establishments checked for biosecurity. The last positive case in wild boars has been detected on the 23rd November 2023 and at the moment there is no evidence of viral circulation in the wild population on the basis of the results coming from the passive and active surveillance continuously ongoing in the area.