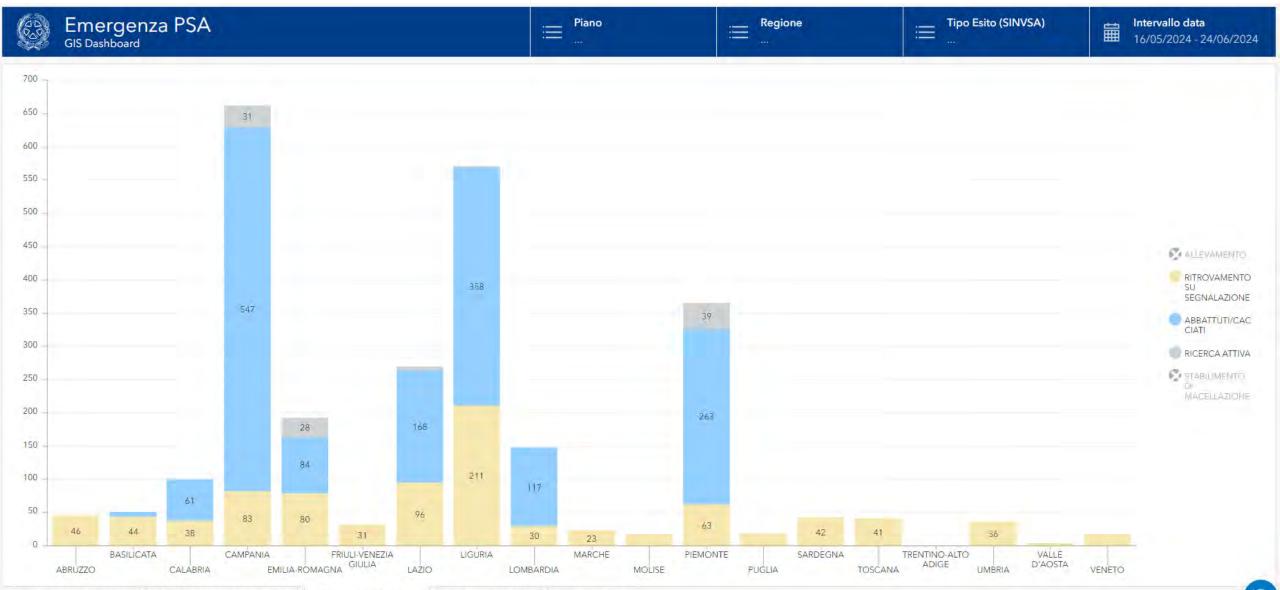

# ASF surveillance in wild boars from 16 May 2024 (last PAFF)

Prelievi per data Ricerca attiva