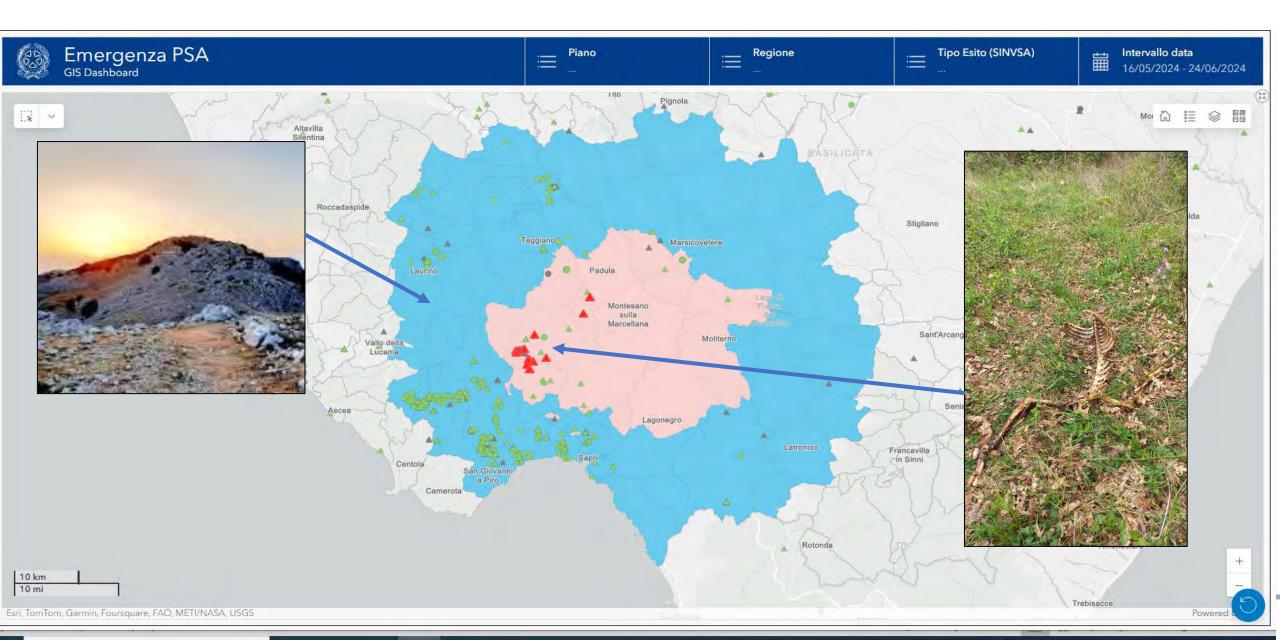

# ASF surveillance and cases in Campania e Basilicata from 16 May 2024 (last PAFF)

# **Proposal of enlargement in Campania**