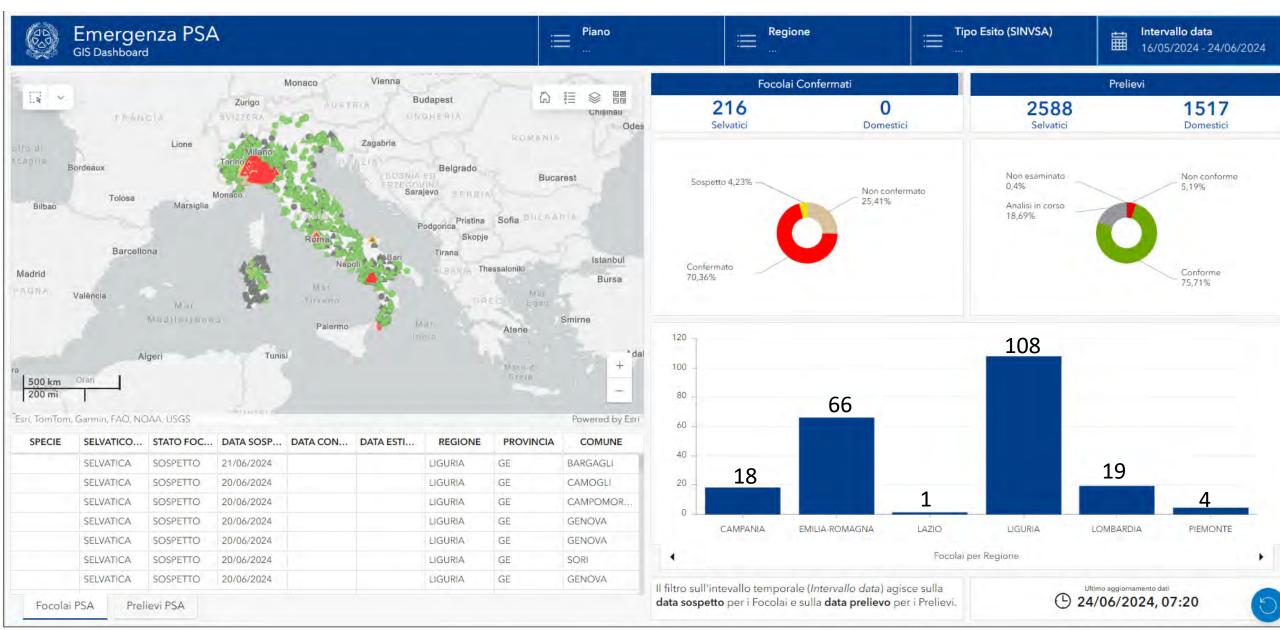

# ASF surveillance in wild boars from 16 May 2024 (last PAFF)

Prelievi per data Ricerca attiva