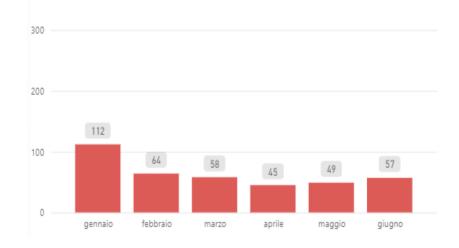

#### ASF surveillance and cases in North Italy from July 2023 (focus on Savona province)

In the area of Savona province (the strong eradication activities implemented by the Local veterinary services and likely the construction of fences at the beginning of the epidemy stopped the disease. The last positive case was a wild boar found on the 14<sup>th</sup> February 2024 on the beach of Varazze Municipality that is a typical spot where marine animals strand. The wild boar came from the flood of some river in the east side (likely Bisagno) considering the weather and the sea current in that period of the year. The last "native" case in Savona province to the one detected on the 26<sup>th</sup> July 2023 in Sassello Municipality. In addition to the huge effort to the testing and immediate removal of carcasses in the field, the local veterinary service created a strong collaboration with the hunters that allowed to depopulate a large numbers of animals in the restriction zones 1 and to the external part of restriction zone 2 (see map attached) and to have a constant and active search for carcasses in the area.