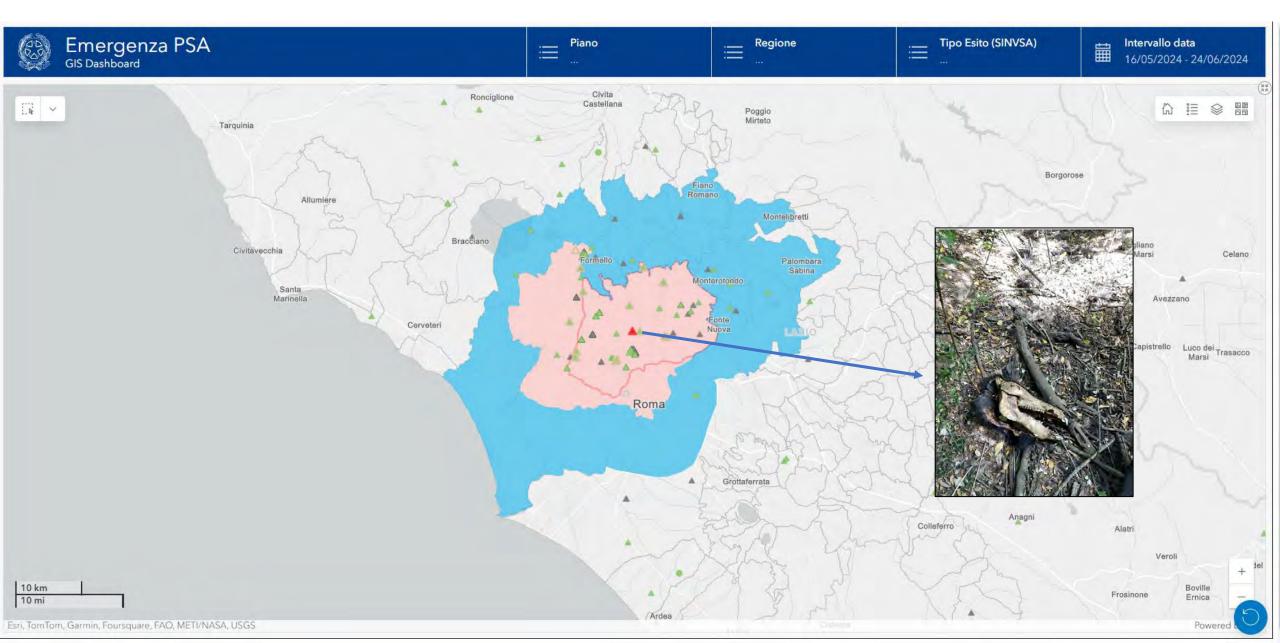

a constant and active search for carcasses in the area.

#### ASF surveillance and cases in North Italy from July 2023 (focus on Savona province) Criteria for the active search of carcasses

#### Selection of searching areas according to: Epidemiological criteria at municipality level

- Areas close to new ASF-positive cases
- High/Medium ASF risk areas (risk based on pig farm presence and probability of ASF introduction and spread)
- Areas with unknown epidemiological status (untested wild boar carcasses during last 18 months)

#### Environmental criteria a cell level (1km X 1km)

- Water source availability (streams and rivers)
- Habitat (availability of protected areas and forests)
- Topography (altitude and slope)





# ASF surveillance and cases in Rome from 16 May 2024 (last PAFF)



# ASF surveillance and cases in Campania e Basilicata from 16 May 2024 (last PAFF)



# **Proposal of enlargement in Campania**





## Domestic pig population in the new restricted zones in Campania



| Zone di Restrizione I | ORIENTAMENTO PRODUTTIVO | N° di Aziende aperte | Consistenza Capi alla data corrente |
|-----------------------|-------------------------|----------------------|-------------------------------------|
|                       | FAMILIARE               | 111                  | 345                                 |
|                       | PRODUZIONE DA INGRASSO  | 2                    | 39                                  |
|                       | Totali                  | 113                  | 384                                 |



#### ASF sorveillance, case