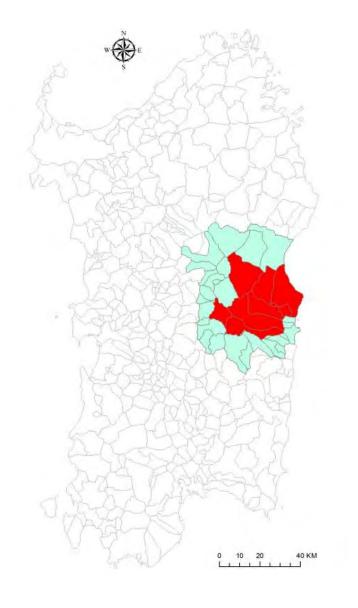

#### ASF surveillance and cases in North Italy from July 2023 (focus on Savona province)

In the area of Savona province (the strong eradication activities implemented by the Local veterinary services and likely the construction of fences at the beginning of the epidemy stopped the disease. The last positive case was a wild boar found on the 14<sup>th</sup> February 2024 on the beach of Varazze Municipality that is a typical spot where marine animals strand. The wild boar came from the flood of some river in the east side (likely Bisagno) considering the weather and the sea current in that period of the year. The last "native" case in Savona province to the one detected on the 26<sup>th</sup> July 2023 in Sassello Municipality. In addition to the huge effort to the testing and immediate removal of carcasses in the field, the local veterinary service created a strong collaboration with the hunters that allowed to depopulate a large numbers of animals in the restriction zones 1 and to the external part of restriction zone 2 (see map attached) and to have a constant and active search for carcasses in the area.

#### Selection of searching areas according to: Epidemiological criteria at municipality level

- Areas close to new ASF-positive cases
- High/Medium ASF risk areas (risk based on pig farm presence and probability of ASF introduction and spread)
- Areas with unknown epidemiological status (untested wild boar carcasses during last 18 months)

#### Environmental criteria a cell level (1km X 1km)

- Water source availability (streams and rivers)
- Habitat (availability of protected areas and forests)
- Topography (altitude and slope)