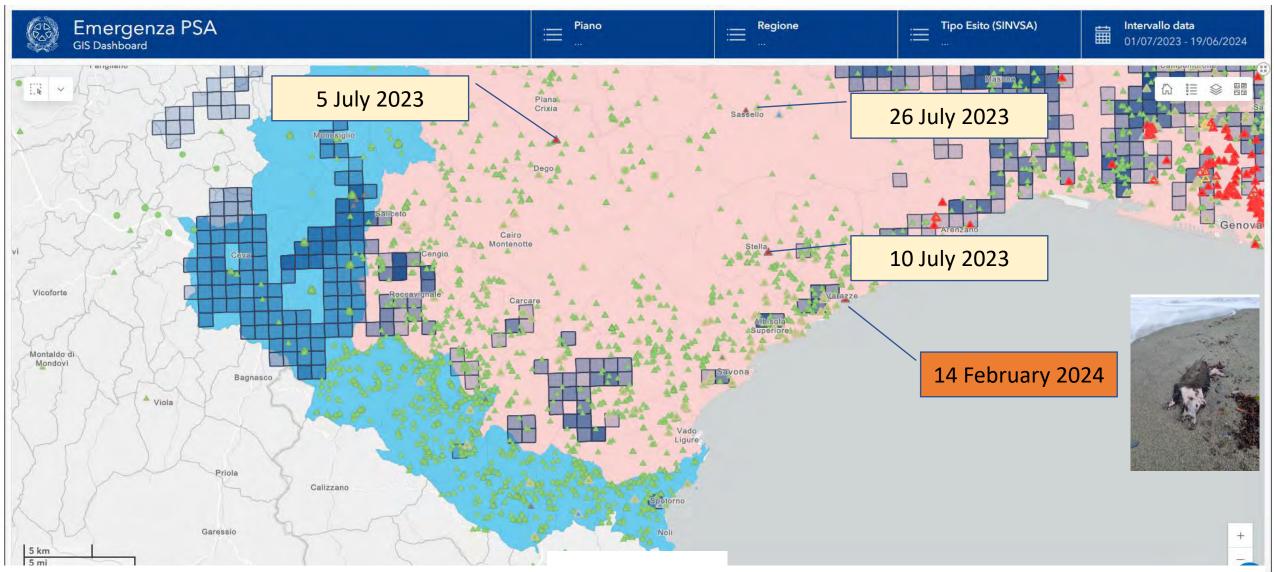

#### ASF surveillance and cases in North Italy from July 2023 (focus on Savona province)

In the area of Savona province (the strong eradication activities implemented by the Local veterinary services and likely the construction of fences at the beginning of the epidemy stopped the disease. The last positive case was a wild boar found on the 14<sup>th</sup> February 2024 on the beach of Varazze Municipality that is a typical spot where marine animals strand. The wild boar came from the flood of some river in the east side (likely Bisagno) considering the weather and the sea current in that period of the year. The last "native" case in Savona province to the one detected on the 26<sup>th</sup> July 2023 in Sassello Municipality. In addition to the huge effort to the testing and immediate removal of carcasses in the field, the local veterinary service created a strong collaboration with the hunters that allowed to depopulate a large numbers of animals in the restriction zones 1 and to the external part of restriction zone 2 (see map attached) and to have a constant and active search for carcasses in the area.