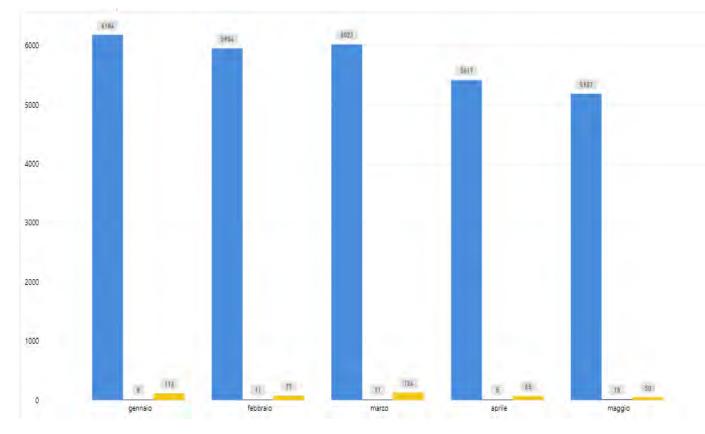

21 dicembre 2023 24 5958 0 domenica 24 dicembre 2023 151 1 14,03% 2021 2022 2023 2019 2020 •1 Cinghiali\_Conferiti nartedì 26 dicembre 2023 75 125 ANNO giovedì 28 dicembre 2023 63 2K CERTIFIED OCONTROLLED omenica 31 dicembre 2023 40 niovedi 4 gennaio 2024 37 4786 836 0 80.33% 2022 2023 2019 2020 2021 Zona 0 1 93 Totale 5959 CERTIFIED OCONTROLLED
  - Census and registration
  - Assessment of conformity of the reproductive parameters
  - Alert and official controls
  - slaughtering and/or depopulating measures

• Hunting and control the WB population

• Passive surveillance implemented in domestic and wild animal sectors with favourable results



• Head sampled/head to be sample for month in dead DPs



#### prohibition on keeping pigs outside registered semi-enclosed or enclosed premises





• Strong surveillance of the territory to cheek illegal or freerange animal

• N. of animal is drastically reduced

reporting animals and the management activities (identification or killing) are ongoing

# Thank you