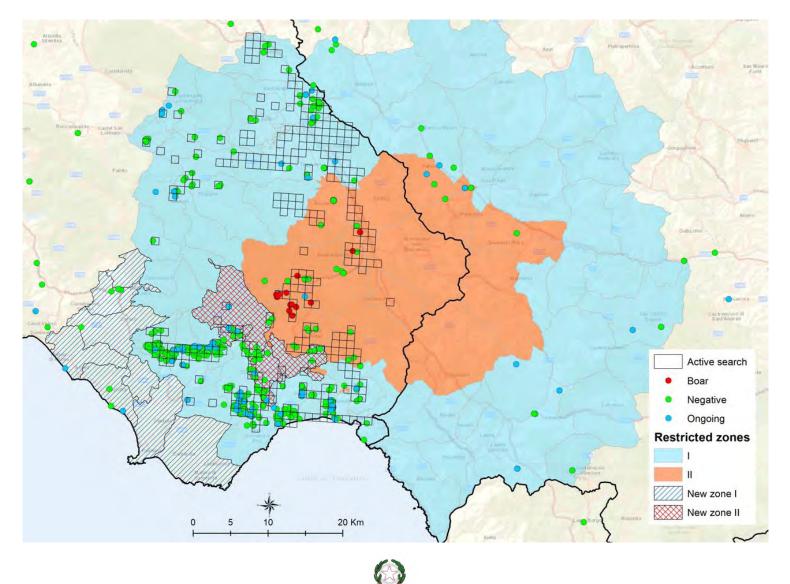

#### ASF surveillance and cases in North Italy from July 2023 (focus on Savona province)

In the area of Savona province (the strong eradication activities implemented by the Local veterinary services and likely the construction of fences at the beginning of the epidemy stopped the disease. The last positive case was a wild boar found on the 14<sup>th</sup> February 2024 on the beach of Varazze Municipality that is a typical spot where marine animals strand. The wild boar came from the flood of some river in the east side (likely Bisagno) considering the weather and the sea current in that period of the year. The last "native" case in Savona province to the one detected on the 26<sup>th</sup> July 2023 in Sassello Municipality. In addition to the huge effort to the testing and immediate removal of carcasses in the field, the local veterinary service created a strong collaboration with the hunters that allowed to depopulate a large numbers of animals in the restriction zones 1 and to the external part of restriction zone 2 (see map attached) and to have a constant and active search for carcasses in the area.

#### ASF surveillance and cases in North Italy from July 2023 (focus on Savona province) Criteria for the active search of carcasses

#### Selection of searching areas according to: Epidemiological criteria at municipality level

- Areas close to new ASF-positive cases
- High/Medium ASF risk areas (risk based on pig farm presence and probability of ASF introduction and spread)
- Areas with unknown epidemiological status (untested wild boar carcasses during last 18 months)

#### Environmental criteria a cell level (1km X 1km)

- Water source availability (streams and rivers)
- Habitat (availability of protected areas and forests)
- Topography (altitude and slope)