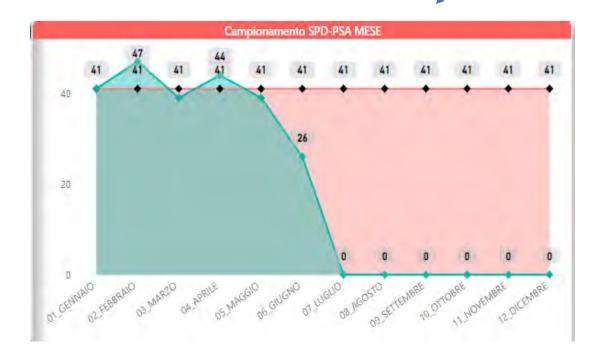

• Hunting and control the WB population

• Passive surveillance implemented in domestic and wild animal sectors with favourable results

• Head sampled/head to be sample for month in dead DPs