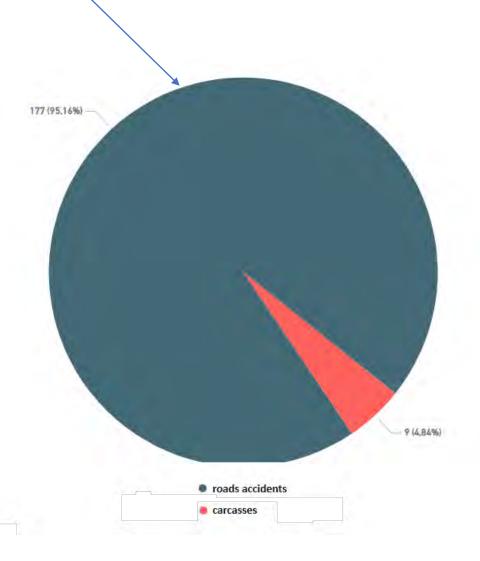

#### ASF surveillance and cases in North Italy from July 2023 (focus on Savona province)

In the area of Savona province (the strong eradication activities implemented by the Local veterinary services and likely the construction of fences at the beginning of the epidemy stopped the disease. The last positive case was a wild boar found on the 14<sup>th</sup> February 2024 on the beach of Varazze Municipality that is a typical spot where marine animals strand. The wild boar came from the flood of some river in the east side (likely Bisagno) considering the weather and the sea current in that period of the year. The last "native" case in Savona province to the one detected on the 26<sup>th</sup> July 2023 in Sassello Municipality. In addition to the huge effort to the testing and immediate removal of carcasses in the field, the local veterinary service created a strong collaboration with the hunters that allowed to depopulate a large numbers of animals in the restriction zones 1 and to the external part of restriction zone 2 (see map attached) and to have a constant and active search for carcasses in the area.