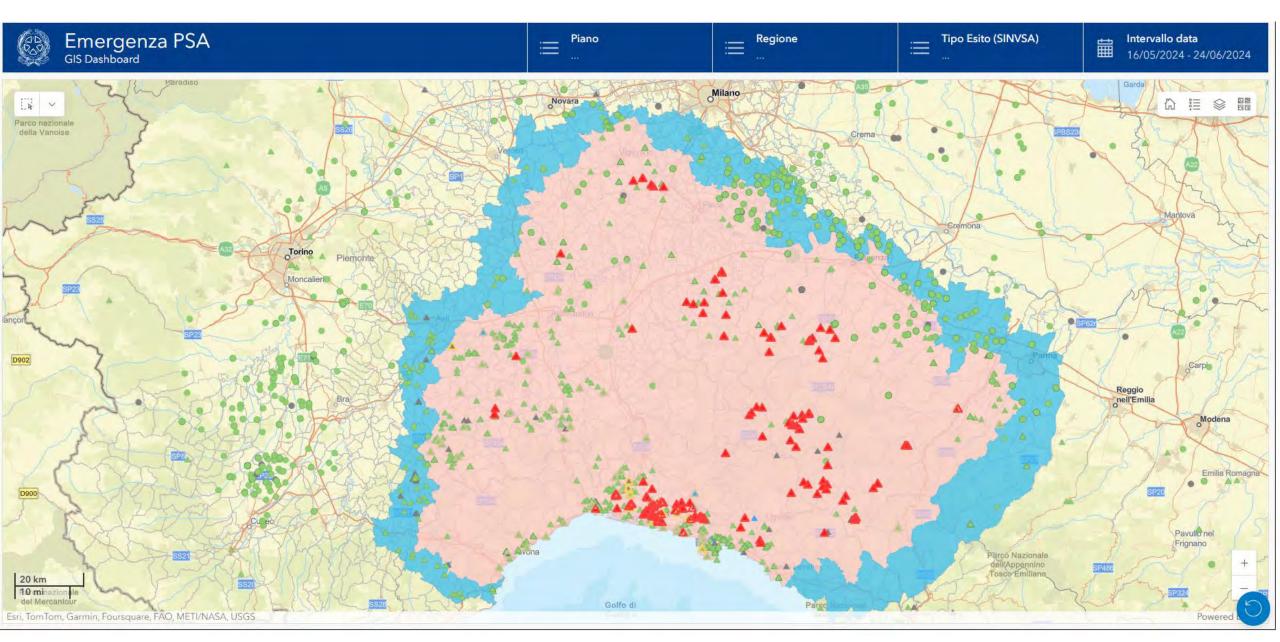

# ASF surveillance and cases in North Italy from 16 May 2024 (last PAFF)

# Pillars in the management of ASF in the restriction zones in North Italy

- 1. Managment of territory
  - Improvement of barriers combining motorway and additional fences as strong barrier in addition to those already built in Piemonte and Liguria;
  - Estimation of wild boar presence and density.
- 2. Wild boar
  - Active search of carcasses;
  - Wild boar depopulation.
- 3. Domestic pigs
  - Biosecurity check of all pigs holdings;
  - Derogation for pig movement in accordance with Reg 594/2023.