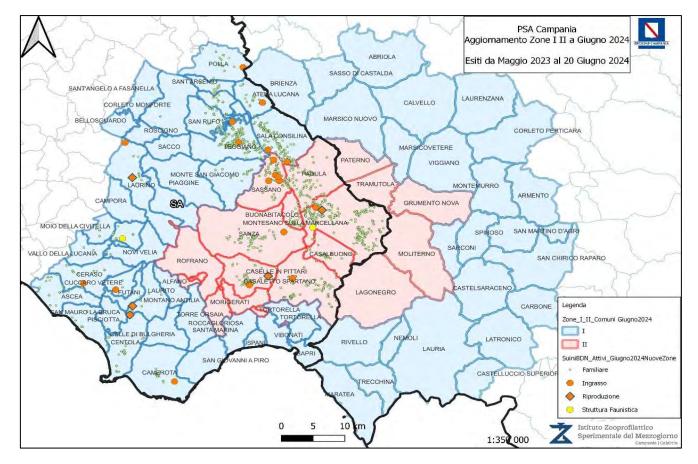

# ASF surveillance and cases in Campania e Basilicata from 16 May 2024 (last PAFF)

# **Proposal of enlargement in Campania**

## Domestic pig population in the new restricted zones in Campania

| Zone di Restrizione I | ORIENTAMENTO PRODUTTIVO | N° di Aziende aperte | Consistenza Capi alla data corrente |
|-----------------------|-------------------------|----------------------|-------------------------------------|
|                       | FAMILIARE               | 111                  | 345                                 |
|                       | PRODUZIONE DA INGRASSO  | 2                    | 39                                  |
|                       | Totali                  | 113                  | 384                                 |