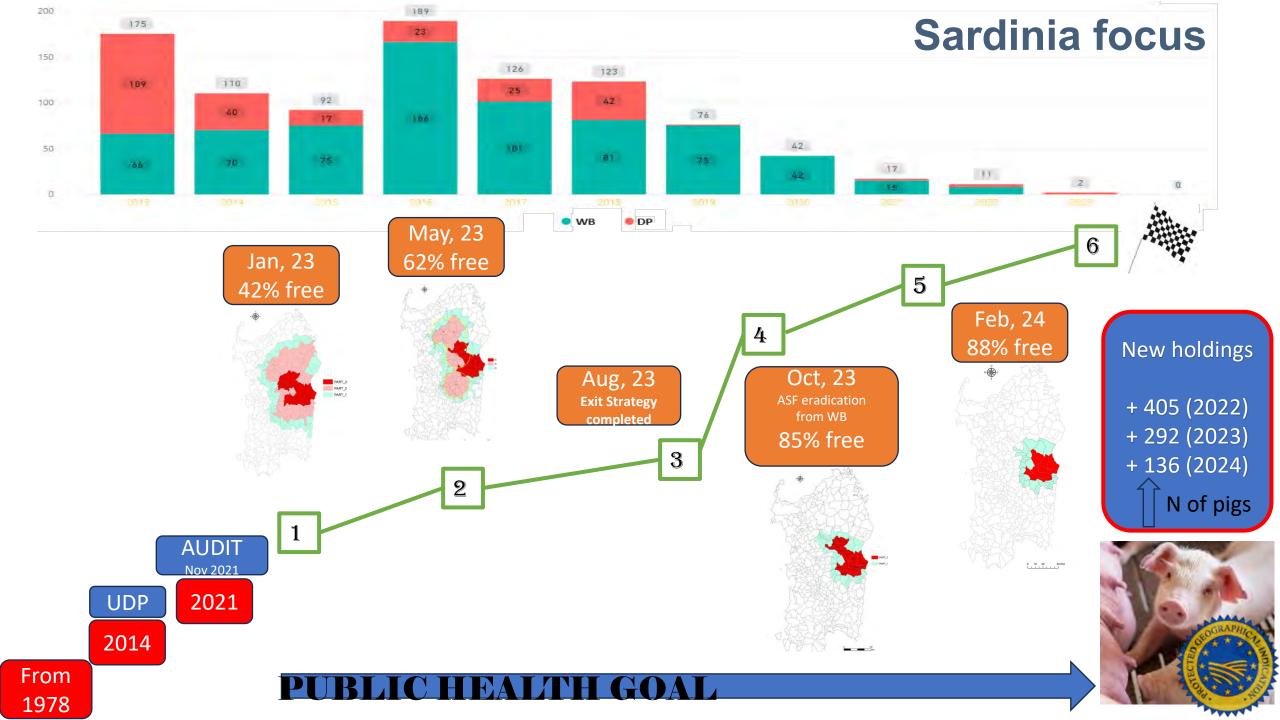

# Sardinia focus

- No VIRUS detection since September 2018 in DP(Gen 1)
- No VIRUS detection since April 2019 in WB

- Active surveillance implemented in domestic and wild animal sectors with favourable results • OSSERVATORIO EPIDEMIOLOGICO OSSERVATORIO EPIDEMIOLOGICO UdP UdP DATA WAREHOUSE F DATA WAREHOUSE PS VETERINARIO REGIONALE VETERINARIO REGIONALE UNITÀ DI PROGETTO PER L'ERADICAZIONI DELLA PESTE SUINA NITÀ DI PROGETTI ER L'ERADICAZION DELIBERAZIONE GIUNTA REGIONALE N. 33.7 DEL 12/09/2003 DELIBERAZIONE GIUNTA REGIONALE N. 33.7 DEL 12/09/2003 LLA PESTE SUIN CDSE Centro di Sorveglianza Enidemiologica CDSE Centro di Sorveglianza Epidemiologica HOME I&R V DOMESTICO V CINGHIALI V BRADI V FOCOLAI V ESCI HOME I&R V DOMESTICO V CINGHIALI V BRADI V FOCOLAI V ESCI QUALIFICATIONS CAMPAGNA VENATORIA CINGHIA CVC Grafica CVC annuale Diagnostica Confronto CVC Compagnie di caccia Focus ← indietro CVC 2023-2024 Tutte Tuffe Tutte 14034 14K 13209 8920 8712 Cinghiali conferiti per giornata di caccia innhiali ner Ad Cinchiali per Mese 12561 8492 Numero di cinghiali conferiti per Asl ercoledì 1 novembre 2023 712 giovedì 2 novembre 2023 57 60 12K Codice quesito 0 1 3 11311 enica 5 novembre 2023 96 778 10642 4907 iovedì 9 novembre 2023 82 95 1.500 4472 ombro 2022 78 808 10K vedi 16 novembre 2023 68 77 4907 1.000 ica 19 novembre 2023 77 759 4472 giovedi 23 novembre 2023 48 56 618 nica 26 novembre 2023 8K 500 giovedì 30 novembre 2023 57 enica 3 dicembre 2023 giovedì 7 dicembre 2023 24 6K venerdì 8 dicembre 2023 65 83 1 SASSARI 2 GALLURA 3 NUORO A OGHASTRA 6 MEDIO SULCIS 8 CAGLIARI domenica 10 dicembre 2023 193 192 iovedì 14 dicembre 2023 26 Distribuzione conferiti per zona domenica 17 dicembre 2023 155 4K 3 5,64% Zona 7 giovedì 21 dicembre 2023 24 5958 0 domenica 24 dicembre 2023 151 1 14,03% 2021 2022 2023 2019 2020 •1 Cinghiali\_Conferiti nartedì 26 dicembre 2023 75 125 ANNO giovedì 28 dicembre 2023 63 2K CERTIFIED OCONTROLLED omenica 31 dicembre 2023 40 niovedi 4 gennaio 2024 37 4786 836 0 80.33% 2022 2023 2019 2020 2021 Zona 0 1 93 Totale 5959 CERTIFIED OCONTROLLED
  - Census and registration
  - Assessment of conformity of the reproductive parameters
  - Alert and official controls
  - slaughtering and/or depopulating measures

• Hunting and control the WB population

• Passive surveillance implemented in domestic and wild animal sectors with favourable results

• Head sampled/head to be sample for month in dead DPs

#### prohibition on keeping pigs outside registered semi-enclosed or enclosed premises

• Strong surveillance of the territory to cheek illegal or freerange animal

• N. of animal is drastically reduced

reporting animals and the management activities (identification or killing) are ongoing