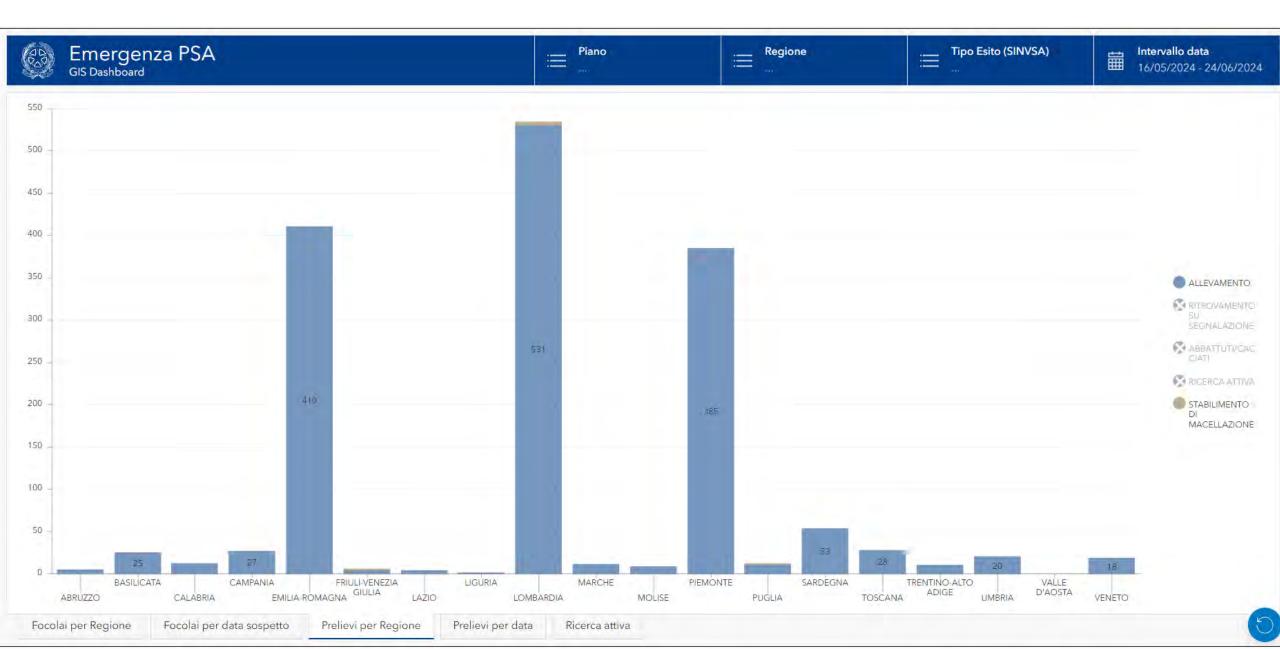

# ASF surveillance in wild boars from 16 May 2024 (last PAFF)

Prelievi per data Ricerca attiva