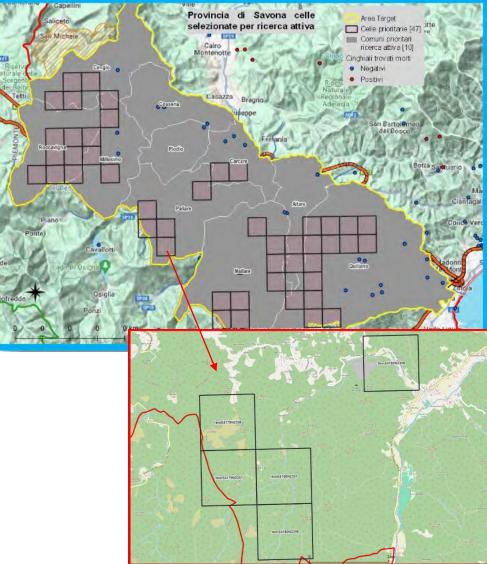

#### ASF surveillance and cases in North Italy from July 2023 (focus on Savona province) Criteria for the active search of carcasses

#### Selection of searching areas according to: Epidemiological criteria at municipality level

- Areas close to new ASF-positive cases
- High/Medium ASF risk areas (risk based on pig farm presence and probability of ASF introduction and spread)
- Areas with unknown epidemiological status (untested wild boar carcasses during last 18 months)

#### Environmental criteria a cell level (1km X 1km)

- Water source availability (streams and rivers)
- Habitat (availability of protected areas and forests)
- Topography (altitude and slope)