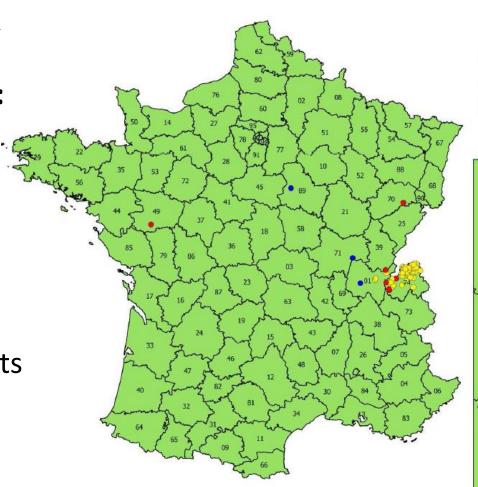

#### Current situation

• From 06/11/2017 to 10/01/2018:

- <u>87 notified outbreaks</u>: bovine(71), sheep(10), goat(3), mixed-farming(3)

- <u>10 suspected outbreaks</u>

 Non clinical signs observed until now, even among sheeps and goats