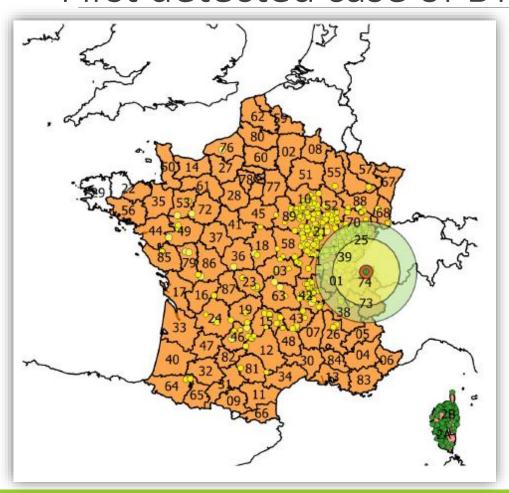

### Situation as of november 6th, 2017

- BTV-8 Restriction Zone
  - BTV-8 outbreaks since 24th of May 2017
  - BTV-4 outbreaks since january 2017