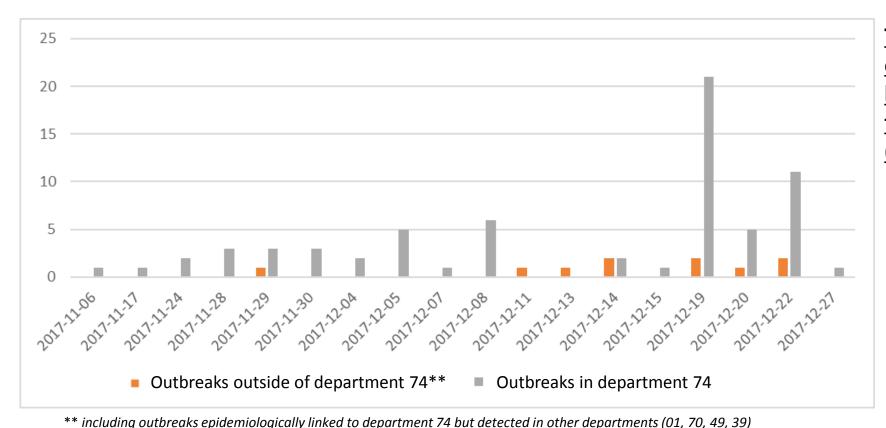

# Strategic option: evolution

Temporary evolution of the BTV-4
outbreaks
between the 6th November 2017 and
the 02 January 2018
(based on NRL\*'s confirmation date)

\* National Reference Laboratory