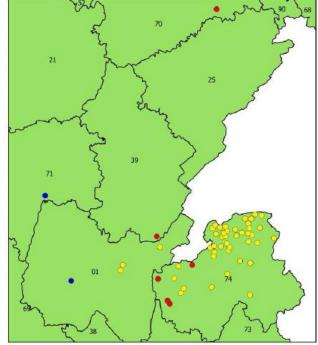

|
|-----------------------------------------|----------------------------------|
| Mainland France (exluding Port of Sete) | 4; 8                             |
| Corsica Island                          | 1; 4 **                          |

<sup>\*\*</sup> Serotypes 2, 8 and 16 are not present in Corsica but the region is not considered as free of these serotypes regarding european regulation

#### Current situation

• From 06/11/2017 to 10/01/2018:

- <u>87 notified outbreaks</u>: bovine(71), sheep(10), goat(3), mixed-farming(3)

- <u>10 suspected outbreaks</u>

 Non clinical signs observed until now, even among sheeps and goats

Volontary vaccination



#### BTV-4 situation, 10/01/2018

Reglemented areas BTV-4-8

#### **BTV-4 outbreaks**

- Surveillance
- Movement
- Epidemiological link



#### For further information

#### **ESA plateform:**

- → Regular updates about Bluetongue virus in France
- → Scientific expertise

Link: <a href="https://www.plateforme-">https://www.plateforme-</a>

esa.fr/page/thematique-fievre-catarrhale-ovine

Thank you for your attention