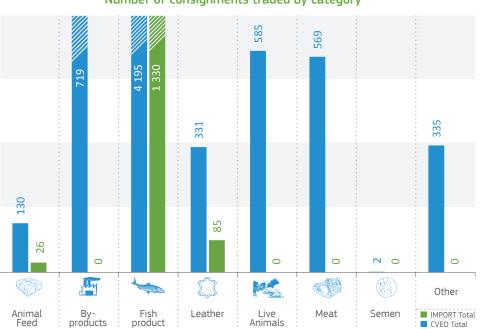

TRAde Control and Expert System (TRACES)
SOUTH AFRICA (ZA)

Central Competent Authority (CCA):

Department of Agriculture, Forestry and Fisheries (DAFF)
National Regulator for Compulsory
Specifications (NRCS)

148 Railway Road, Montagüe Gardens
Western Cape, Cape Town



## Country specific details

First training: November 2011
First certificate in TRACES: 12/06/2012
Implementation rate of TRACES<sup>1</sup>: 21 %
Feedback rate from EU<sup>2</sup>: 87 %

- 1 Ratio IMPORT / CVED
- <sup>2</sup> Ratio IMPORT cloned / IMPORT

## 1441 1253 IMPORT IMPORT CLONED

## Number of consignments traded by category