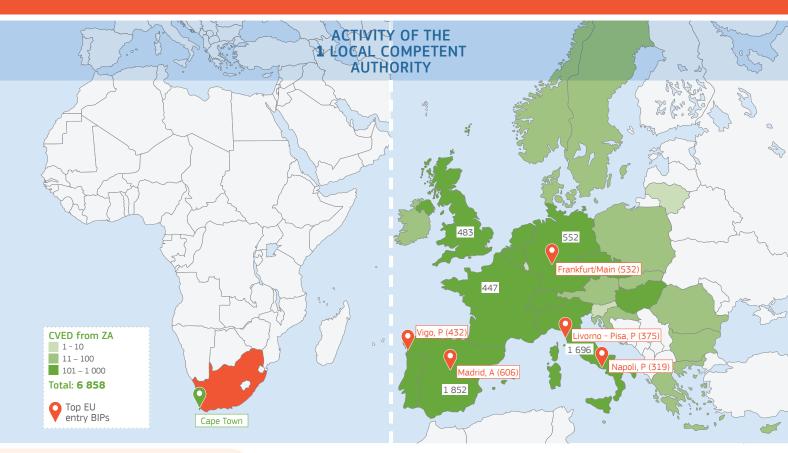

TRAde Control and Expert System (TRACES)
SOUTH AFRICA (ZA)

Central Competent Authority (CCA):

Department of Agriculture, Forestry and Fisheries (DAFF)
National Regulator for Compulsory
Specifications (NRCS)

148 Railway Road, Montagüe Gardens
Western Cape, Cape Town



## Country specific details

First training: November 2011
First certificate in TRACES: 12/06/2012
Implementation rate of TRACES<sup>1</sup>: 21 %
Feedback rate from EU<sup>2</sup>: 87 %

- 1 Ratio IMPORT / CVED
- <sup>2</sup> Ratio IMPORT cloned / IMPORT

## 1441 1253 IMPORT IMPORT CLONED

## Number of consignments traded by category