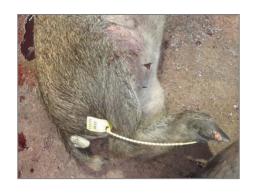

All wild boars found dead are tested for ASF and safely disposed of in randoring plants.

rendering plants

Limiting entry in the infected zone