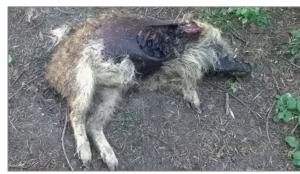

All wild boars found dead are tested for ASF and safely disposed of in randoring plants.

rendering plants

Limiting entry in the infected zone

Passive surveillance in wild boars continues - wild boars found dead on the whole teritorry (finder reward of 80 €)

Passive surveillance in domestic pigs continues – on-farm deaths, ASF suspicion cases, abortions