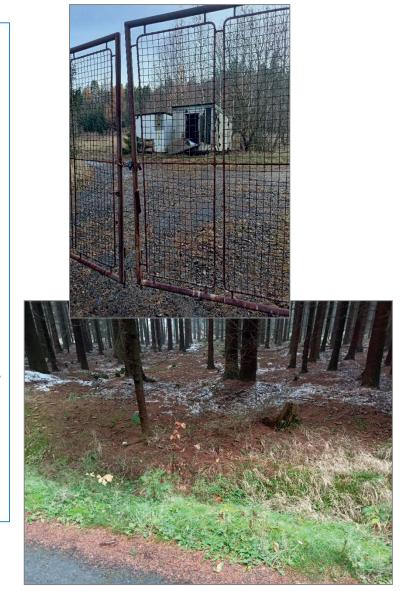

#### The occurence of ASF:

- After more than 4 years
- Date of finding: 27.11.2022
- Location of finding: Jindřichovice pod Smrkem, GPS 50°57'2,503"N, 15°13'41,392"E, place of finding the cadaver is near to border with Poland (from 3 km)
- Date of first laboratory result: 1.12.2022 (SVI Praha)
- Date of confirmation test result: 2.12.2017 (NRL SVI Jihlava), the serological result confirmed the presence of an antibody against the ASF virus wild boar has been infected for at least 8 9 days
- Report to ADIS: 2.12.2022

# **ASF** – veterinary measures

- Immediate demarcation of an infected zone over a sufficiently large territory (on 2. 12. 2022) in accordance with the article 63 the Commission Delegated Regulation (EU) 2020/687
- The infected zone the list of municipality units in the Liberec district.