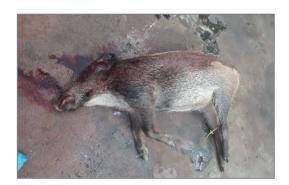

#### The occurence of ASF:

- After more than 4 years
- Date of finding: 27.11.2022
- Location of finding: Jindřichovice pod Smrkem, GPS 50°57'2,503"N, 15°13'41,392"E, place of finding the cadaver is near to border with Poland (from 3 km)
- Date of first laboratory result: 1.12.2022 (SVI Praha)
- Date of confirmation test result: 2.12.2017 (NRL SVI Jihlava), the serological result confirmed the presence of an antibody against the ASF virus wild boar has been infected for at least 8 9 days
- Report to ADIS: 2.12.2022