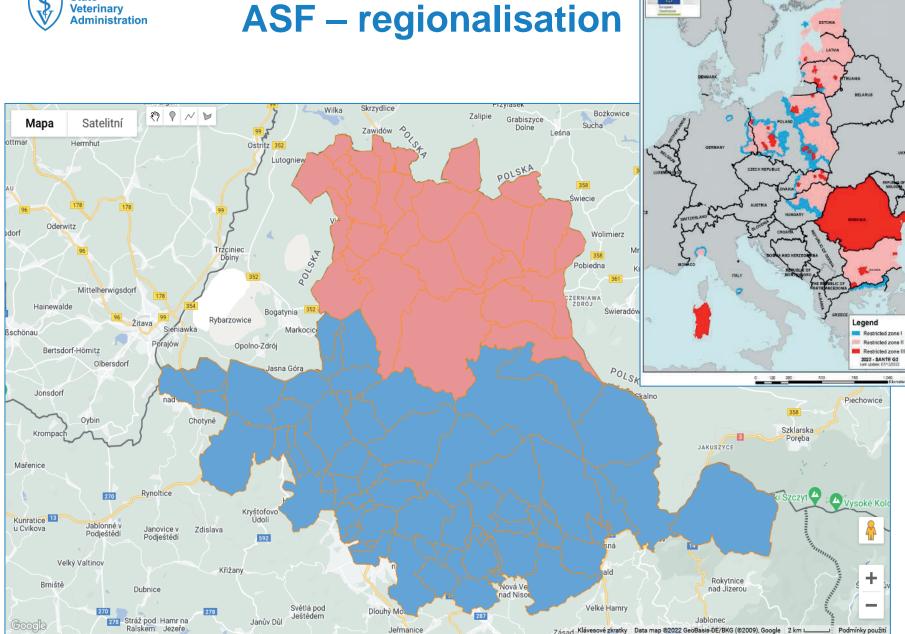

# **ASF** – veterinary measures

- Immediate demarcation of an infected zone over a sufficiently large territory (on 2. 12. 2022) in accordance with the article 63 the Commission Delegated Regulation (EU) 2020/687
- The infected zone the list of municipality units in the Liberec district.

# ASF – farms with domestic pigs

 Only 8 (one farm without pigs for a long time) farms with domestic pigs in the infected zone

**72** domestic pigs in the infected zone Sulików Schönau-Berzdorf Platerówka dem Eigen Skrzydlice Bożkowice Wielkie Lutogniewice Radoniów Mirsk .Jindřichovice eutersdorf pod Smrkem Nové Město Mittelherwigsdorf pod Smrkem Świeradów-Zdrój Bogatynia Chromiec Großschönau Hrádek v Háiích Chotyně Szklarska Mařenice Josefův Důl