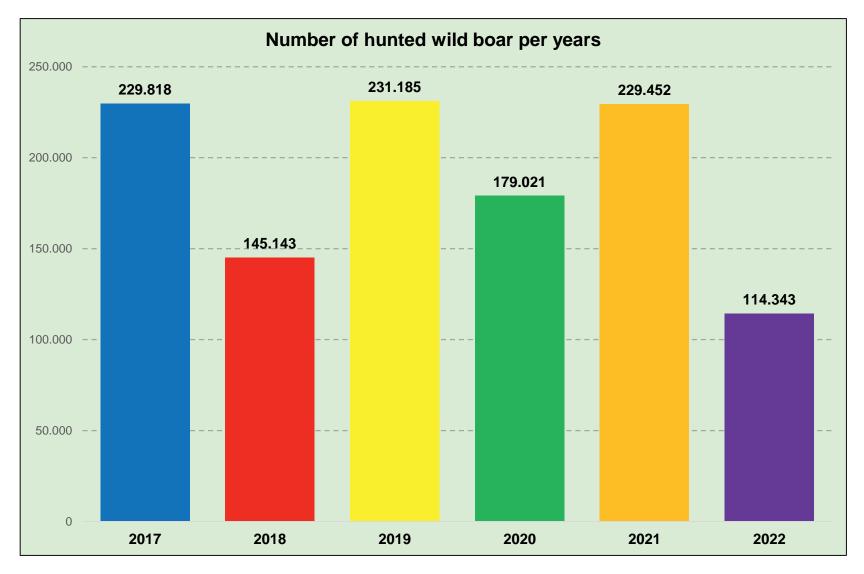

e Rescue Corps.

On central level – 5 Dec 2022 Minister of agriculture convene ASF coordination meeting for all concerned parties.

Cross border – official veterinarians from DE, PL and CZ



## Wild boar surveillance



#### Wild boar found dead and PCR tested (whole teritory CZ, without the infected zone)

| Year                              | 2016  | 2017                   | 2018                  | 2019   | 2020   | 2021   | 2022<br>(12.12) |
|-----------------------------------|-------|------------------------|-----------------------|--------|--------|--------|-----------------|
| Number<br>Tested/ <b>Positive</b> | 404/0 | 1622 <mark>/191</mark> | 1408/ <mark>21</mark> | 1763/0 | 1535/0 | 2279/0 | 1632/1          |

1013 Dead WB + 619 Car accident









# **Hunting activities**







# **Domestic pig surveillance**

## Targeted surveillance on the whole territory

| Period                    | N° tests | N° positive tests |
|---------------------------|----------|-------------------|
| 1. 1. 2022 – 12. 12. 2022 | 2927     | 0                 |

| Period                    | N° holding tested | N° positive tests |  |
|---------------------------|-------------------|-------------------|--|
| 1. 1. 2022 – 12. 12. 2022 | 257               | 0                 |  |





# **ASF** – information campaign



- Interview on ASF in national radio station
- ASF articles in newspapers

PRÝ SE MÁME



- Leaflets
- QR code
- Website

https://www.svscr.cz/zdravi-zvirat/africky-mor-prasat-amp/



# Thank you for your attention