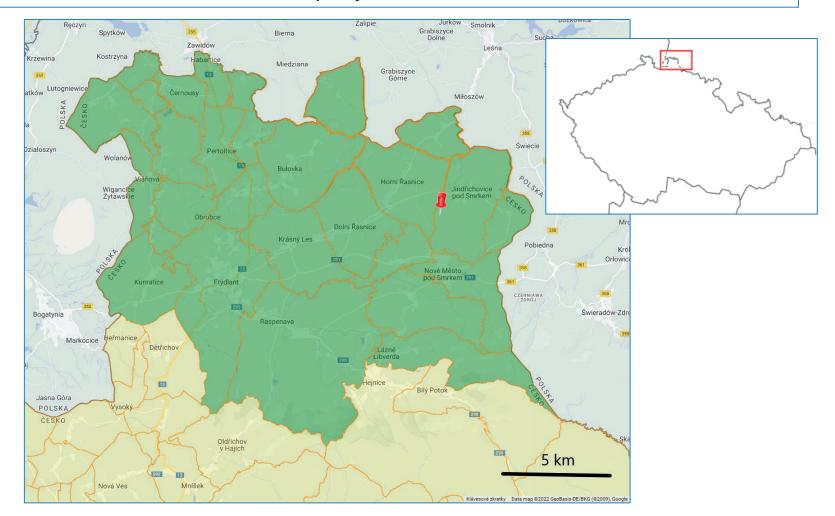

#### The occurence of ASF:

- After more than 4 years
- Date of finding: 27.11.2022
- Location of finding: Jindřichovice pod Smrkem, GPS 50°57'2,503"N, 15°13'41,392"E, place of finding the cadaver is near to border with Poland (from 3 km)
- Date of first laboratory result: 1.12.2022 (SVI Praha)
- Date of confirmation test result: 2.12.2017 (NRL SVI Jihlava), the serological result confirmed the presence of an antibody against the ASF virus wild boar has been infected for at least 8 9 days
- Report to ADIS: 2.12.2022

# **ASF** – veterinary measures

- Immediate demarcation of an infected zone over a sufficiently large territory (on 2. 12. 2022) in accordance with the article 63 the Commission Delegated Regulation (EU) 2020/687
- The infected zone the list of municipality units in the Liberec district.

# ASF – farms with domestic pigs

 Only 8 (one farm without pigs for a long time) farms with domestic pigs in the infected zone

**72** domestic pigs in the infected zone Sulików Schönau-Berzdorf Platerówka dem Eigen Skrzydlice Bożkowice Wielkie Lutogniewice Radoniów Mirsk .Jindřichovice eutersdorf pod Smrkem Nové Město Mittelherwigsdorf pod Smrkem Świeradów-Zdrój Bogatynia Chromiec Großschönau Hrádek v Háiích Chotyně Szklarska Mařenice Josefův Důl